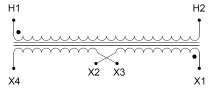

#### SCHEMATIC/DIAGRAM AND DIMENSION PICTURES

Single Phase Control Transformer with a capacity of 3000VA, transforming 347 Volts to 120/240 Volts

### **PRODUCT SPECIFICATIONS**

| Weight                     | 70 lbs                                                                               |
|----------------------------|--------------------------------------------------------------------------------------|
| Phases                     | 1                                                                                    |
| Connection                 | 1Ph-CT-SD-SD                                                                         |
| Primary Voltage            | 347                                                                                  |
| Primary Max Current        | <u>8.65A</u>                                                                         |
| Primary Markings           | <u>H1-H2</u>                                                                         |
| Primary Terminals          | Leads                                                                                |
| Secondary Voltage          | 120/240                                                                              |
| Secondary Max Current      | 25A                                                                                  |
| Secondary Markings         | <u>X1-X2-X3-X4</u>                                                                   |
| Secondary Terminals        | <u>Leads</u>                                                                         |
| Primary Taps               | N/A                                                                                  |
| Conductor Material         | Copper                                                                               |
| Temperatue Rise            | <u>115°C</u>                                                                         |
| Insuation Class            | 180°C (Class F)                                                                      |
| BIL (Insulation) Level     | <u>10kV</u>                                                                          |
| Efficiency (@35% Load) %   | N/A                                                                                  |
| Impedance Range            | 5.0 - 7.0%                                                                           |
| Sound (db)                 | 40                                                                                   |
| Enclosure Type             | Type-1 Indoor                                                                        |
| Enclosure Size             | See Enclosure Chart                                                                  |
| Finish/Colour              | Semigloss - Black                                                                    |
| Standards & Certifications | CSA Certified File No. LR34493, UL Listed File No. E110286, ISO 9001:2015 Registered |