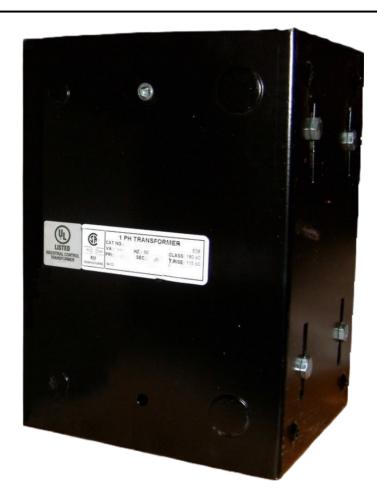

## 3000VA 347 VOLTS TO 120/240 VOLTS SINGLE PHASE CONTROL TRANSFORMER

\$1,059.24 CAD

Single Phase Control Transformer with a capacity of 3000VA, transforming 347 Volts to 120/240 Volts

**SKU:** CE3000E-K

### **PRODUCT SPECIFICATIONS**

| Weight                     | 70 lbs                                                                               |
|----------------------------|--------------------------------------------------------------------------------------|
| Phases                     | 1                                                                                    |
| Connection                 | 1Ph-CT-SD-SD                                                                         |
| Primary Voltage            | 347                                                                                  |
| Primary Max Current        | <u>8.65A</u>                                                                         |
| Primary Markings           | <u>H1-H2</u>                                                                         |
| Primary Terminals          | Leads                                                                                |
| Secondary Voltage          | 120/240                                                                              |
| Secondary Max Current      | 25A                                                                                  |
| Secondary Markings         | <u>X1-X2-X3-X4</u>                                                                   |
| Secondary Terminals        | <u>Leads</u>                                                                         |
| Primary Taps               | N/A                                                                                  |
| Conductor Material         | Copper                                                                               |
| Temperatue Rise            | <u>115°C</u>                                                                         |
| Insuation Class            | 180°C (Class F)                                                                      |
| BIL (Insulation) Level     | <u>10kV</u>                                                                          |
| Efficiency (@35% Load) %   | N/A                                                                                  |
| Impedance Range            | 5.0 - 7.0%                                                                           |
| Sound (db)                 | 40                                                                                   |
| Enclosure Type             | Type-1 Indoor                                                                        |
| Enclosure Size             | See Enclosure Chart                                                                  |
| Finish/Colour              | Semigloss - Black                                                                    |
| Standards & Certifications | CSA Certified File No. LR34493, UL Listed File No. E110286, ISO 9001:2015 Registered |