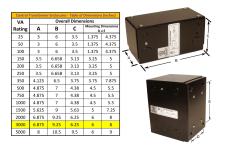

#### SCHEMATIC/DIAGRAM AND DIMENSION PICTURES

Single Phase Control Transformer with a capacity of 3000VA, transforming 347 Volts to 120/240 Volts