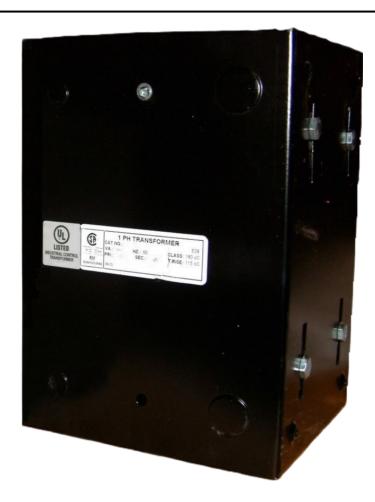

#### SCHEMATIC/DIAGRAM AND DIMENSION PICTURES

Single Phase Control Transformer with a capacity of 3000VA, transforming 347 Volts to 120/240 Volts

#### PRODUCT SPECIFICATIONS

| PRODUCT SPECIFICATIONS     |                                                                                      |
|----------------------------|--------------------------------------------------------------------------------------|
| Weight                     | 70 lbs                                                                               |
| Phases                     | 1                                                                                    |
| Connection                 | 1Ph-CT-SD-SD                                                                         |
| Primary Voltage            | 347                                                                                  |
| Primary Max Current        | 8.65A                                                                                |
| Primary Markings           | H1-H2                                                                                |
| Primary Terminals          | <u>Leads</u>                                                                         |
| Secondary Voltage          | 120/240                                                                              |
| Secondary Max Current      | 25A                                                                                  |
| Secondary Markings         | X1-X2-X3-X4                                                                          |
| Secondary Terminals        | <u>Leads</u>                                                                         |
| Primary Taps               | N/A                                                                                  |
| Conductor Material         | Copper                                                                               |
| Temperatue Rise            | 115°C                                                                                |
| Insuation Class            | 180°C (Class F)                                                                      |
| BIL (Insulation) Level     | 10kV                                                                                 |
| Efficiency (@35% Load) %   | N/A                                                                                  |
| Impedance Range            | 5.0 - 7.0%                                                                           |
| Sound (db)                 | 40                                                                                   |
| Enclosure Type             | Type-1 Indoor                                                                        |
| Enclosure Size             | See Enclosure Chart                                                                  |
| Finish/Colour              | Semigloss - Black                                                                    |
| Standards & Certifications | CSA Certified File No. LR34493, UL Listed File No. E110286, ISO 9001:2015 Registered |