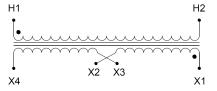

#### SCHEMATIC/DIAGRAM AND DIMENSION PICTURES

Single Phase Control Transformer with a capacity of 3000VA, transforming 347 Volts to 120/240 Volts

#### PRODUCT SPECIFICATIONS

| PRODUCT SPECIFICATIONS     |                                                                                      |
|----------------------------|--------------------------------------------------------------------------------------|
| Weight                     | 70 lbs                                                                               |
| Phases                     | 1                                                                                    |
| Connection                 | 1Ph-CT-SD-SD                                                                         |
| Primary Voltage            | 347                                                                                  |
| Primary Max Current        | 8.65A                                                                                |
| Primary Markings           | H1-H2                                                                                |
| Primary Terminals          | <u>Leads</u>                                                                         |
| Secondary Voltage          | 120/240                                                                              |
| Secondary Max Current      | 25A                                                                                  |
| Secondary Markings         | X1-X2-X3-X4                                                                          |
| Secondary Terminals        | <u>Leads</u>                                                                         |
| Primary Taps               | N/A                                                                                  |
| Conductor Material         | Copper                                                                               |
| Temperatue Rise            | 115°C                                                                                |
| Insuation Class            | 180°C (Class F)                                                                      |
| BIL (Insulation) Level     | 10kV                                                                                 |
| Efficiency (@35% Load) %   | N/A                                                                                  |
| Impedance Range            | 5.0 - 7.0%                                                                           |
| Sound (db)                 | 40                                                                                   |
| Enclosure Type             | Type-1 Indoor                                                                        |
| Enclosure Size             | See Enclosure Chart                                                                  |
| Finish/Colour              | Semigloss - Black                                                                    |
| Standards & Certifications | CSA Certified File No. LR34493, UL Listed File No. E110286, ISO 9001:2015 Registered |