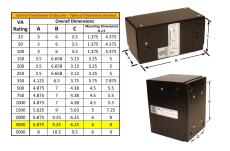

#### SCHEMATIC/DIAGRAM AND DIMENSION PICTURES

Single Phase Control Transformer with a capacity of 3000VA, transforming 347 Volts to 120/240 Volts

#### PRODUCT SPECIFICATIONS

| PRODUCT SPECIFICATIONS     |                                                                                      |
|----------------------------|--------------------------------------------------------------------------------------|
| Weight                     | 70 lbs                                                                               |
| Phases                     | 1                                                                                    |
| Connection                 | 1Ph-CT-SD-SD                                                                         |
| Primary Voltage            | 347                                                                                  |
| Primary Max Current        | 8.65A                                                                                |
| Primary Markings           | H1-H2                                                                                |
| Primary Terminals          | <u>Leads</u>                                                                         |
| Secondary Voltage          | 120/240                                                                              |
| Secondary Max Current      | 25A                                                                                  |
| Secondary Markings         | X1-X2-X3-X4                                                                          |
| Secondary Terminals        | <u>Leads</u>                                                                         |
| Primary Taps               | N/A                                                                                  |
| Conductor Material         | Copper                                                                               |
| Temperatue Rise            | 115°C                                                                                |
| Insuation Class            | 180°C (Class F)                                                                      |
| BIL (Insulation) Level     | 10kV                                                                                 |
| Efficiency (@35% Load) %   | N/A                                                                                  |
| Impedance Range            | 5.0 - 7.0%                                                                           |
| Sound (db)                 | 40                                                                                   |
| Enclosure Type             | Type-1 Indoor                                                                        |
| Enclosure Size             | See Enclosure Chart                                                                  |
| Finish/Colour              | Semigloss - Black                                                                    |
| Standards & Certifications | CSA Certified File No. LR34493, UL Listed File No. E110286, ISO 9001:2015 Registered |