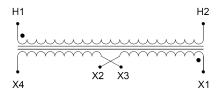

#### SCHEMATIC/DIAGRAM AND DIMENSION PICTURES

Single Phase Control Transformer with a capacity of 50VA, transforming 208 Volts to 120/240 Volts

#### PRODUCT SPECIFICATIONS

| PRODUCT SPECIFICATIONS     |                                                                                      |
|----------------------------|--------------------------------------------------------------------------------------|
| Weight                     | 3 lbs                                                                                |
| Phases                     | 1                                                                                    |
| Connection                 | 1Ph-CT-SD-SD                                                                         |
| Primary Voltage            | 208                                                                                  |
| Primary Max Current        | <u>0.24A</u>                                                                         |
| Primary Markings           | <u>H1-H2</u>                                                                         |
| Primary Terminals          | Leads                                                                                |
| Secondary Voltage          | 120/240                                                                              |
| Secondary Max Current      | <u>0.42A</u>                                                                         |
| Secondary Markings         | <u>X1-X2-X3-X4</u>                                                                   |
| Secondary Terminals        | Leads                                                                                |
| Primary Taps               | N/A                                                                                  |
| Conductor Material         | Copper                                                                               |
| Temperatue Rise            | <u>80°C</u>                                                                          |
| Insuation Class            | 130°C (Class B)                                                                      |
| BIL (Insulation) Level     | <u>10kV</u>                                                                          |
| Efficiency (@35% Load) %   | N/A                                                                                  |
| Impedance Range            | 5.0 - 7.0%                                                                           |
| Sound (db)                 | 40                                                                                   |
| Enclosure Type             | Type-1 Indoor                                                                        |
| Enclosure Size             | See Enclosure Chart                                                                  |
| Finish/Colour              | Semigloss - Black                                                                    |
| Standards & Certifications | CSA Certified File No. LR34493, UL Listed File No. E110286, ISO 9001:2015 Registered |