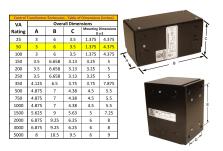

#### SCHEMATIC/DIAGRAM AND DIMENSION PICTURES

Single Phase Control Transformer with a capacity of 50VA, transforming 208 Volts to 120/240 Volts