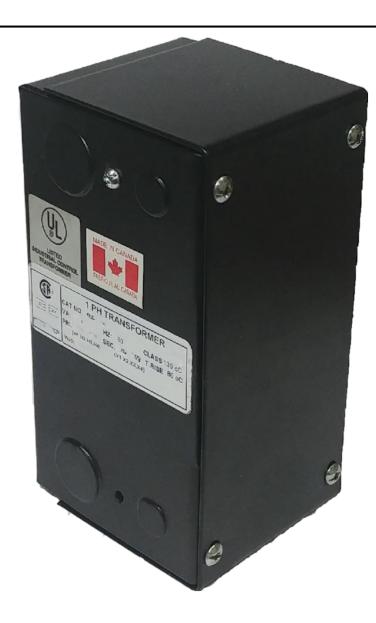

# 50VA 208 VOLTS TO 120/240 VOLTS SINGLE PHASE CONTROL TRANSFORMER

\$134.68 CAD

Single Phase Control Transformer with a capacity of 50VA, transforming 208 Volts to 120/240 Volts

SKU: CE50B-K

**Categories:** Control Transformers

#### PRODUCT SPECIFICATIONS

| PRODUCT SPECIFICATIONS     |                                                                                      |
|----------------------------|--------------------------------------------------------------------------------------|
| Weight                     | 3 lbs                                                                                |
| Phases                     | 1                                                                                    |
| Connection                 | 1Ph-CT-SD-SD                                                                         |
| Primary Voltage            | 208                                                                                  |
| Primary Max Current        | <u>0.24A</u>                                                                         |
| Primary Markings           | <u>H1-H2</u>                                                                         |
| Primary Terminals          | Leads                                                                                |
| Secondary Voltage          | 120/240                                                                              |
| Secondary Max Current      | <u>0.42A</u>                                                                         |
| Secondary Markings         | <u>X1-X2-X3-X4</u>                                                                   |
| Secondary Terminals        | Leads                                                                                |
| Primary Taps               | N/A                                                                                  |
| Conductor Material         | Copper                                                                               |
| Temperatue Rise            | <u>80°C</u>                                                                          |
| Insuation Class            | 130°C (Class B)                                                                      |
| BIL (Insulation) Level     | <u>10kV</u>                                                                          |
| Efficiency (@35% Load) %   | N/A                                                                                  |
| Impedance Range            | 5.0 - 7.0%                                                                           |
| Sound (db)                 | 40                                                                                   |
| Enclosure Type             | Type-1 Indoor                                                                        |
| Enclosure Size             | See Enclosure Chart                                                                  |
| Finish/Colour              | Semigloss - Black                                                                    |
| Standards & Certifications | CSA Certified File No. LR34493, UL Listed File No. E110286, ISO 9001:2015 Registered |

## 50VA 208 VOLTS TO 120/240 VOLTS SINGLE PHASE CONTROL TRANSFORMER

| VA                   | 50         |
|----------------------|------------|
| Country/Manufacturer | Canada/RPM |