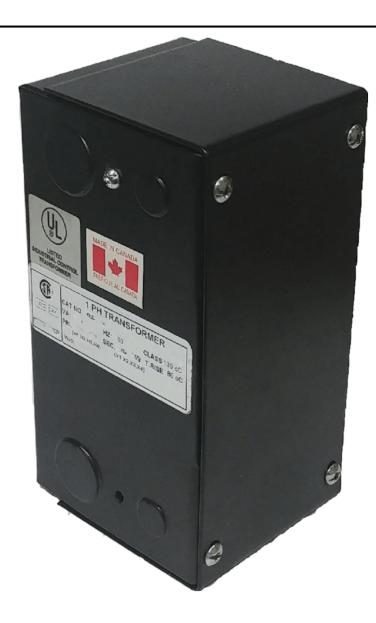

### 75VA 208 VOLTS TO 120/240 VOLTS SINGLE PHASE CONTROL TRANSFORMER

\$151.06 CAD

Single Phase Control Transformer with a capacity of 75VA, transforming 208 Volts to 120/240 Volts

SKU: CE75B-K

**Categories:** Control Transformers

### **PRODUCT SPECIFICATIONS**

| PRODUCT SPECIFICATIONS     |                                                                                      |
|----------------------------|--------------------------------------------------------------------------------------|
| Weight                     | 5 lbs                                                                                |
| Phases                     | 1                                                                                    |
| Connection                 | 1Ph-CT-SD-SD                                                                         |
| Primary Voltage            | 208                                                                                  |
| Primary Max Current        | <u>0.36A</u>                                                                         |
| Primary Markings           | <u>H1-H2</u>                                                                         |
| Primary Terminals          | Leads                                                                                |
| Secondary Voltage          | 120/240                                                                              |
| Secondary Max Current      | <u>0.63A</u>                                                                         |
| Secondary Markings         | <u>X1-X2-X3-X4</u>                                                                   |
| Secondary Terminals        | Leads                                                                                |
| Primary Taps               | N/A                                                                                  |
| Conductor Material         | <u>Copper</u>                                                                        |
| Temperatue Rise            | 80°C                                                                                 |
| Insuation Class            | 130°C (Class B)                                                                      |
| BIL (Insulation) Level     | <u>10kV</u>                                                                          |
| Efficiency (@35% Load) %   | N/A                                                                                  |
| Impedance Range            | <u>5.0 - 7.0%</u>                                                                    |
| Sound (db)                 | 40                                                                                   |
| Enclosure Type             | Type-1 Indoor                                                                        |
| Enclosure Size             | See Enclosure Chart                                                                  |
| Finish/Colour              | Semigloss - Black                                                                    |
| Standards & Certifications | CSA Certified File No. LR34493, UL Listed File No. E110286, ISO 9001:2015 Registered |