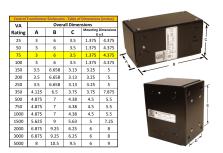

#### SCHEMATIC/DIAGRAM AND DIMENSION PICTURES

Single Phase Control Transformer with a capacity of 75VA, transforming 208 Volts to 120/240 Volts