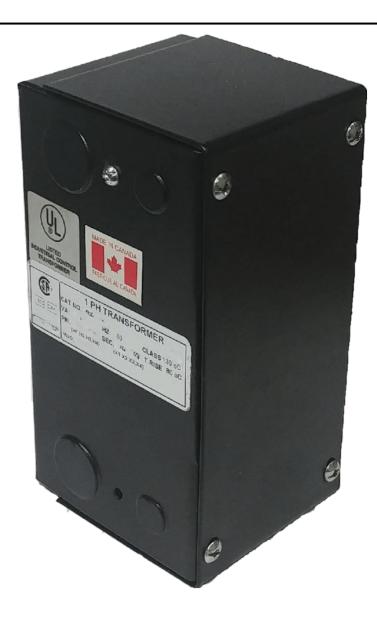

#### SCHEMATIC/DIAGRAM AND DIMENSION PICTURES

Single Phase Control Transformer with a capacity of 75VA, transforming 208 Volts to 120/240 Volts

### **PRODUCT SPECIFICATIONS**

| PRODUCT SPECIFICATIONS     |                                                                                      |
|----------------------------|--------------------------------------------------------------------------------------|
| Weight                     | 5 lbs                                                                                |
| Phases                     | 1                                                                                    |
| Connection                 | 1Ph-CT-SD-SD                                                                         |
| Primary Voltage            | 208                                                                                  |
| Primary Max Current        | <u>0.36A</u>                                                                         |
| Primary Markings           | <u>H1-H2</u>                                                                         |
| Primary Terminals          | Leads                                                                                |
| Secondary Voltage          | 120/240                                                                              |
| Secondary Max Current      | <u>0.63A</u>                                                                         |
| Secondary Markings         | <u>X1-X2-X3-X4</u>                                                                   |
| Secondary Terminals        | Leads                                                                                |
| Primary Taps               | N/A                                                                                  |
| Conductor Material         | <u>Copper</u>                                                                        |
| Temperatue Rise            | 80°C                                                                                 |
| Insuation Class            | 130°C (Class B)                                                                      |
| BIL (Insulation) Level     | <u>10kV</u>                                                                          |
| Efficiency (@35% Load) %   | N/A                                                                                  |
| Impedance Range            | <u>5.0 - 7.0%</u>                                                                    |
| Sound (db)                 | 40                                                                                   |
| Enclosure Type             | Type-1 Indoor                                                                        |
| Enclosure Size             | See Enclosure Chart                                                                  |
| Finish/Colour              | Semigloss - Black                                                                    |
| Standards & Certifications | CSA Certified File No. LR34493, UL Listed File No. E110286, ISO 9001:2015 Registered |