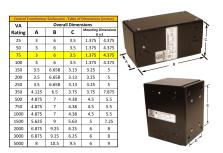

#### SCHEMATIC/DIAGRAM AND DIMENSION PICTURES

Single Phase Control Transformer with a capacity of 75VA, transforming 208 Volts to 120/240 Volts

### **PRODUCT SPECIFICATIONS**

| PRODUCT SPECIFICATIONS     |                                                                                      |
|----------------------------|--------------------------------------------------------------------------------------|
| Weight                     | 5 lbs                                                                                |
| Phases                     | 1                                                                                    |
| Connection                 | 1Ph-CT-SD-SD                                                                         |
| Primary Voltage            | 208                                                                                  |
| Primary Max Current        | <u>0.36A</u>                                                                         |
| Primary Markings           | <u>H1-H2</u>                                                                         |
| Primary Terminals          | Leads                                                                                |
| Secondary Voltage          | 120/240                                                                              |
| Secondary Max Current      | <u>0.63A</u>                                                                         |
| Secondary Markings         | <u>X1-X2-X3-X4</u>                                                                   |
| Secondary Terminals        | Leads                                                                                |
| Primary Taps               | N/A                                                                                  |
| Conductor Material         | <u>Copper</u>                                                                        |
| Temperatue Rise            | 80°C                                                                                 |
| Insuation Class            | 130°C (Class B)                                                                      |
| BIL (Insulation) Level     | <u>10kV</u>                                                                          |
| Efficiency (@35% Load) %   | N/A                                                                                  |
| Impedance Range            | <u>5.0 - 7.0%</u>                                                                    |
| Sound (db)                 | 40                                                                                   |
| Enclosure Type             | Type-1 Indoor                                                                        |
| Enclosure Size             | See Enclosure Chart                                                                  |
| Finish/Colour              | Semigloss - Black                                                                    |
| Standards & Certifications | CSA Certified File No. LR34493, UL Listed File No. E110286, ISO 9001:2015 Registered |