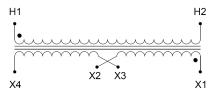

#### SCHEMATIC/DIAGRAM AND DIMENSION PICTURES

Single Phase Control Transformer with a capacity of 75VA, transforming 208 Volts to 120/240 Volts

### **PRODUCT SPECIFICATIONS**

| PRODUCT SPECIFICATIONS     |                                                                                      |
|----------------------------|--------------------------------------------------------------------------------------|
| Weight                     | 5 lbs                                                                                |
| Phases                     | 1                                                                                    |
| Connection                 | 1Ph-CT-SD-SD                                                                         |
| Primary Voltage            | 208                                                                                  |
| Primary Max Current        | <u>0.36A</u>                                                                         |
| Primary Markings           | <u>H1-H2</u>                                                                         |
| Primary Terminals          | Leads                                                                                |
| Secondary Voltage          | 120/240                                                                              |
| Secondary Max Current      | <u>0.63A</u>                                                                         |
| Secondary Markings         | <u>X1-X2-X3-X4</u>                                                                   |
| Secondary Terminals        | Leads                                                                                |
| Primary Taps               | N/A                                                                                  |
| Conductor Material         | <u>Copper</u>                                                                        |
| Temperatue Rise            | 80°C                                                                                 |
| Insuation Class            | 130°C (Class B)                                                                      |
| BIL (Insulation) Level     | <u>10kV</u>                                                                          |
| Efficiency (@35% Load) %   | N/A                                                                                  |
| Impedance Range            | <u>5.0 - 7.0%</u>                                                                    |
| Sound (db)                 | 40                                                                                   |
| Enclosure Type             | Type-1 Indoor                                                                        |
| Enclosure Size             | See Enclosure Chart                                                                  |
| Finish/Colour              | Semigloss - Black                                                                    |
| Standards & Certifications | CSA Certified File No. LR34493, UL Listed File No. E110286, ISO 9001:2015 Registered |