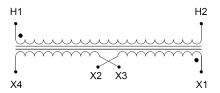

#### SCHEMATIC/DIAGRAM AND DIMENSION PICTURES

Single Phase Control Transformer with a capacity of 100VA, transforming 208 Volts to 120/240 Volts

## **PRODUCT SPECIFICATIONS**

| Weight                     | 5 lbs                                                                                |
|----------------------------|--------------------------------------------------------------------------------------|
| Phases                     | 1                                                                                    |
| Connection                 | 1Ph-CT-SD-SD                                                                         |
| Primary Voltage            | 208                                                                                  |
| Primary Max Current        | <u>0.48A</u>                                                                         |
| Primary Markings           | H1-H2                                                                                |
| Primary Terminals          | <u>Leads</u>                                                                         |
| Secondary Voltage          | 120/240                                                                              |
| Secondary Max Current      | 0.83A                                                                                |
| Secondary Markings         | <u>X1-X2-X3-X4</u>                                                                   |
| Secondary Terminals        | <u>Leads</u>                                                                         |
| Primary Taps               | N/A                                                                                  |
| Conductor Material         | Copper                                                                               |
| Temperatue Rise            | 80°C                                                                                 |
| Insuation Class            | 130°C (Class B)                                                                      |
| BIL (Insulation) Level     | <u>10kV</u>                                                                          |
| Efficiency (@35% Load) %   | N/A                                                                                  |
| Impedance Range            | <u>5.0 - 7.0%</u>                                                                    |
| Sound (db)                 | 40                                                                                   |
| Enclosure Type             | Type-1 Indoor                                                                        |
| Enclosure Size             | See Enclosure Chart                                                                  |
| Finish/Colour              | Semigloss - Black                                                                    |
| Standards & Certifications | CSA Certified File No. LR34493, UL Listed File No. E110286, ISO 9001:2015 Registered |