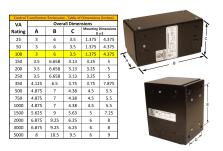

#### SCHEMATIC/DIAGRAM AND DIMENSION PICTURES

Single Phase Control Transformer with a capacity of 100VA, transforming 208 Volts to 120/240 Volts

## **PRODUCT SPECIFICATIONS**

| Weight                     | 5 lbs                                                                                |
|----------------------------|--------------------------------------------------------------------------------------|
| Phases                     | 1                                                                                    |
| Connection                 | 1Ph-CT-SD-SD                                                                         |
| Primary Voltage            | 208                                                                                  |
| Primary Max Current        | <u>0.48A</u>                                                                         |
| Primary Markings           | H1-H2                                                                                |
| Primary Terminals          | <u>Leads</u>                                                                         |
| Secondary Voltage          | 120/240                                                                              |
| Secondary Max Current      | 0.83A                                                                                |
| Secondary Markings         | <u>X1-X2-X3-X4</u>                                                                   |
| Secondary Terminals        | <u>Leads</u>                                                                         |
| Primary Taps               | N/A                                                                                  |
| Conductor Material         | Copper                                                                               |
| Temperatue Rise            | 80°C                                                                                 |
| Insuation Class            | 130°C (Class B)                                                                      |
| BIL (Insulation) Level     | <u>10kV</u>                                                                          |
| Efficiency (@35% Load) %   | N/A                                                                                  |
| Impedance Range            | <u>5.0 - 7.0%</u>                                                                    |
| Sound (db)                 | 40                                                                                   |
| Enclosure Type             | Type-1 Indoor                                                                        |
| Enclosure Size             | See Enclosure Chart                                                                  |
| Finish/Colour              | Semigloss - Black                                                                    |
| Standards & Certifications | CSA Certified File No. LR34493, UL Listed File No. E110286, ISO 9001:2015 Registered |