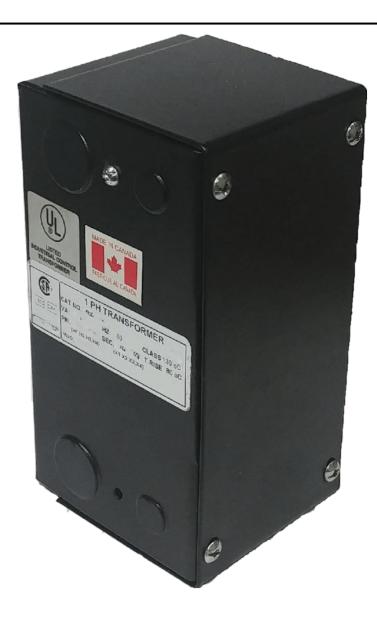

# 100VA 208 VOLTS TO 120/240 VOLTS SINGLE PHASE CONTROL TRANSFORMER

\$171.08 CAD

Single Phase Control Transformer with a capacity of 100VA, transforming 208 Volts to 120/240 Volts

SKU: CE100B-K

**Categories:** Control Transformers

#### SCHEMATIC/DIAGRAM AND DIMENSION PICTURES

Single Phase Control Transformer with a capacity of 100VA, transforming 208 Volts to 120/240 Volts