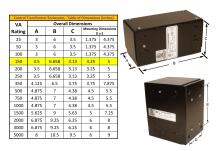

#### SCHEMATIC/DIAGRAM AND DIMENSION PICTURES

Single Phase Control Transformer with a capacity of 150VA, transforming 208 Volts to 120/240 Volts

## 150VA 208 VOLTS TO 120/240 VOLTS SINGLE PHASE CONTROL TRANSFORMER

| VA                   | 150        |
|----------------------|------------|
| Country/Manufacturer | Canada/RPM |