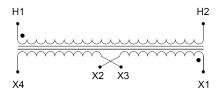

#### SCHEMATIC/DIAGRAM AND DIMENSION PICTURES

Single Phase Control Transformer with a capacity of 150VA, transforming 208 Volts to 120/240 Volts

#### **PRODUCT SPECIFICATIONS**

| PRODUCT SPECIFICATIONS     |                                                                                      |
|----------------------------|--------------------------------------------------------------------------------------|
| Weight                     | 6 lbs                                                                                |
| Phases                     | 1                                                                                    |
| Connection                 | 1Ph-CT-SD-SD                                                                         |
| Primary Voltage            | 208                                                                                  |
| Primary Max Current        | <u>0.72A</u>                                                                         |
| Primary Markings           | H1-H2                                                                                |
| Primary Terminals          | <u>Leads</u>                                                                         |
| Secondary Voltage          | 120/240                                                                              |
| Secondary Max Current      | 1.25A                                                                                |
| Secondary Markings         | <u>X1-X2-X3-X4</u>                                                                   |
| Secondary Terminals        | <u>Leads</u>                                                                         |
| Primary Taps               | N/A                                                                                  |
| Conductor Material         | Copper                                                                               |
| Temperatue Rise            | 80°C                                                                                 |
| Insuation Class            | 130°C (Class B)                                                                      |
| BIL (Insulation) Level     | <u>10kV</u>                                                                          |
| Efficiency (@35% Load) %   | N/A                                                                                  |
| Impedance Range            | <u>5.0 - 7.0%</u>                                                                    |
| Sound (db)                 | 40                                                                                   |
| Enclosure Type             | Type-1 Indoor                                                                        |
| Enclosure Size             | See Enclosure Chart                                                                  |
| Finish/Colour              | Semigloss - Black                                                                    |
| Standards & Certifications | CSA Certified File No. LR34493, UL Listed File No. E110286, ISO 9001:2015 Registered |