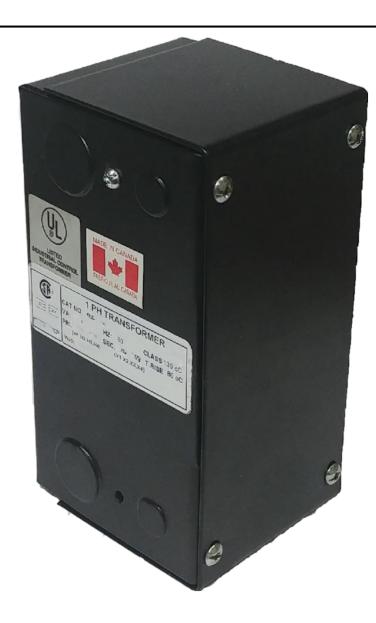

# 150VA 208 VOLTS TO 120/240 VOLTS SINGLE PHASE CONTROL TRANSFORMER

\$198.38 CAD

Single Phase Control Transformer with a capacity of 150VA, transforming 208 Volts to 120/240 Volts

**SKU:** CE150B-K

**Categories:** Control Transformers

#### SCHEMATIC/DIAGRAM AND DIMENSION PICTURES

Single Phase Control Transformer with a capacity of 150VA, transforming 208 Volts to 120/240 Volts