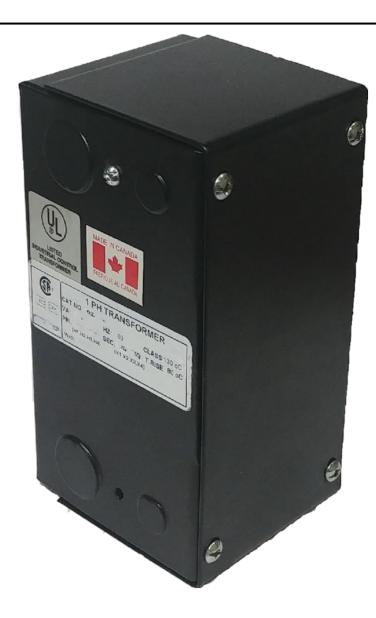

# 150VA 208 VOLTS TO 120/240 VOLTS SINGLE PHASE CONTROL TRANSFORMER

\$198.38 CAD

Single Phase Control Transformer with a capacity of 150VA, transforming 208 Volts to 120/240 Volts

**SKU:** CE150B-K

**Categories:** Control Transformers

#### SCHEMATIC/DIAGRAM AND DIMENSION PICTURES

Single Phase Control Transformer with a capacity of 150VA, transforming 208 Volts to 120/240 Volts

## 150VA 208 VOLTS TO 120/240 VOLTS SINGLE PHASE CONTROL TRANSFORMER

| VA                   | 150        |
|----------------------|------------|
| Country/Manufacturer | Canada/RPM |