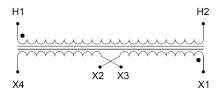

#### SCHEMATIC/DIAGRAM AND DIMENSION PICTURES

Single Phase Control Transformer with a capacity of 150VA, transforming 208 Volts to 120/240 Volts

#### PRODUCT SPECIFICATIONS

| PRODUCT SPECIFICATIONS     |                                                                                      |
|----------------------------|--------------------------------------------------------------------------------------|
| Weight                     | 6 lbs                                                                                |
| Phases                     | 1                                                                                    |
| Connection                 | 1Ph-CT-SD-SD                                                                         |
| Primary Voltage            | 208                                                                                  |
| Primary Max Current        | <u>0.72A</u>                                                                         |
| Primary Markings           | <u>H1-H2</u>                                                                         |
| Primary Terminals          | <u>Leads</u>                                                                         |
| Secondary Voltage          | 120/240                                                                              |
| Secondary Max Current      | 1.25A                                                                                |
| Secondary Markings         | <u>X1-X2-X3-X4</u>                                                                   |
| Secondary Terminals        | <u>Leads</u>                                                                         |
| Primary Taps               | N/A                                                                                  |
| Conductor Material         | <u>Copper</u>                                                                        |
| Temperatue Rise            | 80°C                                                                                 |
| Insuation Class            | 130°C (Class B)                                                                      |
| BIL (Insulation) Level     | <u>10kV</u>                                                                          |
| Efficiency (@35% Load) %   | N/A                                                                                  |
| Impedance Range            | <u>5.0 - 7.0%</u>                                                                    |
| Sound (db)                 | 40                                                                                   |
| Enclosure Type             | Type-1 Indoor                                                                        |
| Enclosure Size             | See Enclosure Chart                                                                  |
| Finish/Colour              | Semigloss - Black                                                                    |
| Standards & Certifications | CSA Certified File No. LR34493, UL Listed File No. E110286, ISO 9001:2015 Registered |