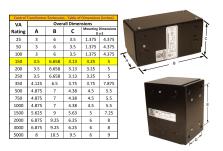

#### SCHEMATIC/DIAGRAM AND DIMENSION PICTURES

Single Phase Control Transformer with a capacity of 150VA, transforming 208 Volts to 120/240 Volts