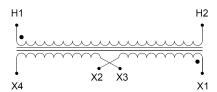

#### SCHEMATIC/DIAGRAM AND DIMENSION PICTURES

Single Phase Control Transformer with a capacity of 5000VA, transforming 208 Volts to 120/240 Volts

## **PRODUCT SPECIFICATIONS**

| PRODUCT SPECIFICATIONS     |                                                                                      |
|----------------------------|--------------------------------------------------------------------------------------|
| Weight                     | 110 lbs                                                                              |
| Phases                     | 1                                                                                    |
| Connection                 | 1Ph-CT-SD-SD                                                                         |
| Primary Voltage            | 208                                                                                  |
| Primary Max Current        | 24.04A                                                                               |
| Primary Markings           | H1-H2                                                                                |
| Primary Terminals          | <u>Leads</u>                                                                         |
| Secondary Voltage          | 120/240                                                                              |
| Secondary Max Current      | 41.67A                                                                               |
| Secondary Markings         | <u>X1-X2-X3-X4</u>                                                                   |
| Secondary Terminals        | <u>Leads</u>                                                                         |
| Primary Taps               | N/A                                                                                  |
| Conductor Material         | Copper                                                                               |
| Temperatue Rise            | <u>115°C</u>                                                                         |
| Insuation Class            | 180°C (Class F)                                                                      |
| BIL (Insulation) Level     | <u>10kV</u>                                                                          |
| Efficiency (@35% Load) %   | N/A                                                                                  |
| Impedance Range            | <u>5.0 - 7.0%</u>                                                                    |
| Sound (db)                 | 40                                                                                   |
| Enclosure Type             | Type-1 Indoor                                                                        |
| Enclosure Size             | See Enclosure Chart                                                                  |
| Finish/Colour              | Semigloss - Black                                                                    |
| Standards & Certifications | CSA Certified File No. LR34493, UL Listed File No. E110286, ISO 9001:2015 Registered |