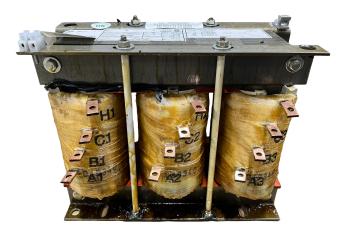

#### SCHEMATIC/DIAGRAM AND DIMENSION PICTURES

Three Phase Motor Starter with a capacity of 40HP, suitable for 240 Volt Systems

**OFFICIAL QUOTE** 

#### **PRODUCT SPECIFICATIONS**

| Weight                     | 80 lbs                                                                                  |
|----------------------------|-----------------------------------------------------------------------------------------|
| Phases                     | <u>3</u>                                                                                |
| Connection                 | <u>3PhA-ST-0-2</u>                                                                      |
| Primary Voltage            | 240                                                                                     |
| Primary Max Current        | N/A                                                                                     |
| Primary Markings           | <u>H1-H2-H3</u>                                                                         |
| Primary Terminals          | Large Scews                                                                             |
| Secondary Voltage          | <u>65/80/100%</u>                                                                       |
| Secondary Max Current      | N/A                                                                                     |
| Secondary Markings         | <u>A-B-C</u>                                                                            |
| Secondary Terminals        | Large Scews                                                                             |
| Primary Taps               | N/A                                                                                     |
| Conductor Material         | <u>Copper</u>                                                                           |
| Temperatue Rise            | <u>115°C</u>                                                                            |
| Insuation Class            | <u>180°C (Class F)</u>                                                                  |
| BIL (Insulation) Level     | <u>10kV</u>                                                                             |
| Efficiency (@35% Load) %   | <u>N/A</u>                                                                              |
| Impedance Range            | N/A                                                                                     |
| Sound (db)                 | N/A                                                                                     |
| Enclosure Type             | Core & Coil                                                                             |
| Enclosure Size             | N/A (Core & Coil)                                                                       |
| Finish/Colour              | N/A                                                                                     |
| Standards & Certifications | CSA Certified File No. LR34493, UL Listed File No. E108255, ISO 9001:2015<br>Registered |