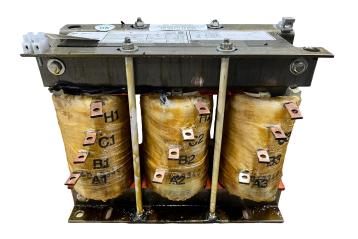

# 40HP 240 VOLTS THREE PHASE MOTOR STARTER

\$983.00 CAD

Three Phase Motor Starter with a capacity of 40HP, suitable for 240 Volt Systems

SKU: RS40C

**Categories:** Motor Starting Autotransformers

#### **SCHEMATIC/DIAGRAM AND DIMENSION PICTURES**

Three Phase Motor Starter with a capacity of 40HP, suitable for 240 Volt Systems

#### **PRODUCT SPECIFICATIONS**

| Weight                     | 80 lbs                                                                               |
|----------------------------|--------------------------------------------------------------------------------------|
| Phases                     | <u>3</u>                                                                             |
| Connection                 | 3PhA-ST-0-2                                                                          |
| Primary Voltage            | 240                                                                                  |
| Primary Max Current        | N/A                                                                                  |
| Primary Markings           | H1-H2-H3                                                                             |
| Primary Terminals          | Large Scews                                                                          |
| Secondary Voltage          | <u>65/80/100%</u>                                                                    |
| Secondary Max Current      | N/A                                                                                  |
| Secondary Markings         | A-B-C                                                                                |
| Secondary Terminals        | Large Scews                                                                          |
| Primary Taps               | N/A                                                                                  |
| Conductor Material         | Copper                                                                               |
| Temperatue Rise            | 115°C                                                                                |
| Insuation Class            | 180°C (Class F)                                                                      |
| BIL (Insulation) Level     | <u>10kV</u>                                                                          |
| Efficiency (@35% Load) %   | N/A                                                                                  |
| Impedance Range            | N/A                                                                                  |
| Sound (db)                 | N/A                                                                                  |
| Enclosure Type             | Core & Coil                                                                          |
| Enclosure Size             | N/A (Core & Coil)                                                                    |
| Finish/Colour              | N/A                                                                                  |
| Standards & Certifications | CSA Certified File No. LR34493, UL Listed File No. E108255, ISO 9001:2015 Registered |