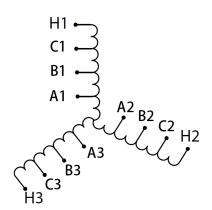

#### **SCHEMATIC/DIAGRAM AND DIMENSION PICTURES**

Three Phase Motor Starter with a capacity of 40HP, suitable for 240 Volt Systems

#### **PRODUCT SPECIFICATIONS**

| Weight                     | 80 lbs                                                                               |
|----------------------------|--------------------------------------------------------------------------------------|
| Phases                     | <u>3</u>                                                                             |
| Connection                 | 3PhA-ST-0-2                                                                          |
| Primary Voltage            | 240                                                                                  |
| Primary Max Current        | N/A                                                                                  |
| Primary Markings           | H1-H2-H3                                                                             |
| Primary Terminals          | Large Scews                                                                          |
| Secondary Voltage          | <u>65/80/100%</u>                                                                    |
| Secondary Max Current      | N/A                                                                                  |
| Secondary Markings         | A-B-C                                                                                |
| Secondary Terminals        | Large Scews                                                                          |
| Primary Taps               | N/A                                                                                  |
| Conductor Material         | Copper                                                                               |
| Temperatue Rise            | 115°C                                                                                |
| Insuation Class            | 180°C (Class F)                                                                      |
| BIL (Insulation) Level     | <u>10kV</u>                                                                          |
| Efficiency (@35% Load) %   | N/A                                                                                  |
| Impedance Range            | N/A                                                                                  |
| Sound (db)                 | N/A                                                                                  |
| Enclosure Type             | Core & Coil                                                                          |
| Enclosure Size             | N/A (Core & Coil)                                                                    |
| Finish/Colour              | N/A                                                                                  |
| Standards & Certifications | CSA Certified File No. LR34493, UL Listed File No. E108255, ISO 9001:2015 Registered |