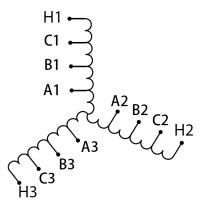

#### SCHEMATIC/DIAGRAM AND DIMENSION PICTURES

Three Phase Motor Starter with a capacity of 40HP, suitable for 240 Volt Systems

**OFFICIAL QUOTE** 

#### **PRODUCT SPECIFICATIONS**

| Weight                     | 80 lbs                                                                                  |
|----------------------------|-----------------------------------------------------------------------------------------|
| Phases                     | <u>3</u>                                                                                |
| Connection                 | <u>3PhA-ST-0-2</u>                                                                      |
| Primary Voltage            | 240                                                                                     |
| Primary Max Current        | N/A                                                                                     |
| Primary Markings           | <u>H1-H2-H3</u>                                                                         |
| Primary Terminals          | Large Scews                                                                             |
| Secondary Voltage          | <u>65/80/100%</u>                                                                       |
| Secondary Max Current      | N/A                                                                                     |
| Secondary Markings         | <u>A-B-C</u>                                                                            |
| Secondary Terminals        | Large Scews                                                                             |
| Primary Taps               | N/A                                                                                     |
| Conductor Material         | <u>Copper</u>                                                                           |
| Temperatue Rise            | <u>115°C</u>                                                                            |
| Insuation Class            | <u>180°C (Class F)</u>                                                                  |
| BIL (Insulation) Level     | <u>10kV</u>                                                                             |
| Efficiency (@35% Load) %   | <u>N/A</u>                                                                              |
| Impedance Range            | N/A                                                                                     |
| Sound (db)                 | N/A                                                                                     |
| Enclosure Type             | Core & Coil                                                                             |
| Enclosure Size             | N/A (Core & Coil)                                                                       |
| Finish/Colour              | N/A                                                                                     |
| Standards & Certifications | CSA Certified File No. LR34493, UL Listed File No. E108255, ISO 9001:2015<br>Registered |