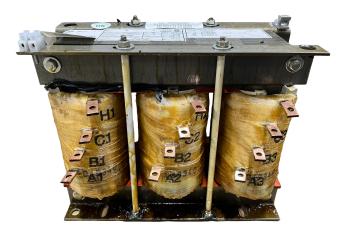

#### SCHEMATIC/DIAGRAM AND DIMENSION PICTURES

Three Phase Motor Starter with a capacity of 40HP, suitable for 240 Volt Systems

**OFFICIAL QUOTE** 

#### **PRODUCT SPECIFICATIONS**

| Weight                     | 80 lbs                                                                                  |
|----------------------------|-----------------------------------------------------------------------------------------|
| Phases                     | <u>3</u>                                                                                |
| Connection                 | <u>3PhA-ST-0-2</u>                                                                      |
| Primary Voltage            | 240                                                                                     |
| Primary Max Current        | N/A                                                                                     |
| Primary Markings           | <u>H1-H2-H3</u>                                                                         |
| Primary Terminals          | Large Scews                                                                             |
| Secondary Voltage          | <u>65/80/100%</u>                                                                       |
| Secondary Max Current      | N/A                                                                                     |
| Secondary Markings         | <u>A-B-C</u>                                                                            |
| Secondary Terminals        | Large Scews                                                                             |
| Primary Taps               | N/A                                                                                     |
| Conductor Material         | <u>Copper</u>                                                                           |
| Temperatue Rise            | <u>115°C</u>                                                                            |
| Insuation Class            | <u>180°C (Class F)</u>                                                                  |
| BIL (Insulation) Level     | <u>10kV</u>                                                                             |
| Efficiency (@35% Load) %   | <u>N/A</u>                                                                              |
| Impedance Range            | N/A                                                                                     |
| Sound (db)                 | N/A                                                                                     |
| Enclosure Type             | Core & Coil                                                                             |
| Enclosure Size             | N/A (Core & Coil)                                                                       |
| Finish/Colour              | N/A                                                                                     |
| Standards & Certifications | CSA Certified File No. LR34493, UL Listed File No. E108255, ISO 9001:2015<br>Registered |