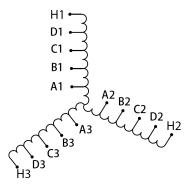

#### SCHEMATIC/DIAGRAM AND DIMENSION PICTURES

Three Phase Motor Starter with a capacity of 50HP, suitable for 600 Volt Systems

**OFFICIAL QUOTE** 

#### **PRODUCT SPECIFICATIONS**

| Weight                     | 90 lbs                                                                                  |
|----------------------------|-----------------------------------------------------------------------------------------|
| Phases                     | <u>3</u>                                                                                |
| Connection                 | <u>3PhA-ST-0-3</u>                                                                      |
| Primary Voltage            | <u>600</u>                                                                              |
| Primary Max Current        | <u>N/A</u>                                                                              |
| Primary Markings           | <u>H1-H2-H3</u>                                                                         |
| Primary Terminals          | Pads                                                                                    |
| Secondary Voltage          | <u>65/80/100%</u>                                                                       |
| Secondary Max Current      | N/A                                                                                     |
| Secondary Markings         | <u>A-B-C-D</u>                                                                          |
| Secondary Terminals        | Pads                                                                                    |
| Primary Taps               | N/A                                                                                     |
| Conductor Material         | <u>Copper</u>                                                                           |
| Temperatue Rise            | <u>150°C</u>                                                                            |
| Insuation Class            | <u>220°C (Class H)</u>                                                                  |
| BIL (Insulation) Level     | <u>10kV</u>                                                                             |
| Efficiency (@35% Load) %   | <u>N/A</u>                                                                              |
| Impedance Range            | <u>N/A</u>                                                                              |
| Sound (db)                 | N/A                                                                                     |
| Enclosure Type             | Core & Coil                                                                             |
| Enclosure Size             | N/A (Core & Coil)                                                                       |
| Finish/Colour              | N/A                                                                                     |
| Standards & Certifications | CSA Certified File No. LR34493, UL Listed File No. E108255, ISO 9001:2015<br>Registered |