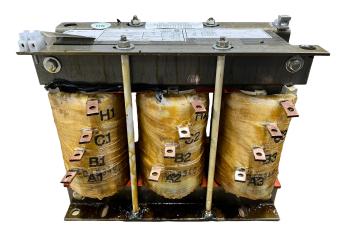

#### SCHEMATIC/DIAGRAM AND DIMENSION PICTURES

Three Phase Motor Starter with a capacity of 50HP, suitable for 600 Volt Systems

**OFFICIAL QUOTE** 

#### **PRODUCT SPECIFICATIONS**

| Weight                     | 90 lbs                                                                                  |
|----------------------------|-----------------------------------------------------------------------------------------|
| Phases                     | <u>3</u>                                                                                |
| Connection                 | <u>3PhA-ST-0-3</u>                                                                      |
| Primary Voltage            | <u>600</u>                                                                              |
| Primary Max Current        | <u>N/A</u>                                                                              |
| Primary Markings           | <u>H1-H2-H3</u>                                                                         |
| Primary Terminals          | Pads                                                                                    |
| Secondary Voltage          | <u>65/80/100%</u>                                                                       |
| Secondary Max Current      | N/A                                                                                     |
| Secondary Markings         | <u>A-B-C-D</u>                                                                          |
| Secondary Terminals        | Pads                                                                                    |
| Primary Taps               | N/A                                                                                     |
| Conductor Material         | <u>Copper</u>                                                                           |
| Temperatue Rise            | <u>150°C</u>                                                                            |
| Insuation Class            | <u>220°C (Class H)</u>                                                                  |
| BIL (Insulation) Level     | <u>10kV</u>                                                                             |
| Efficiency (@35% Load) %   | <u>N/A</u>                                                                              |
| Impedance Range            | <u>N/A</u>                                                                              |
| Sound (db)                 | N/A                                                                                     |
| Enclosure Type             | Core & Coil                                                                             |
| Enclosure Size             | N/A (Core & Coil)                                                                       |
| Finish/Colour              | N/A                                                                                     |
| Standards & Certifications | CSA Certified File No. LR34493, UL Listed File No. E108255, ISO 9001:2015<br>Registered |