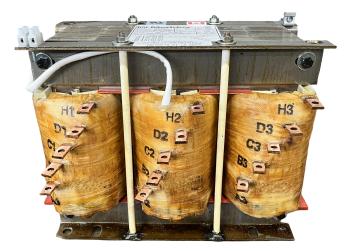

#### SCHEMATIC/DIAGRAM AND DIMENSION PICTURES

Three Phase Motor Starter with a capacity of 75HP, suitable for 400 Volt Systems

**OFFICIAL QUOTE** 

#### **PRODUCT SPECIFICATIONS**

| Weight                     | 120 lbs                                                                                 |
|----------------------------|-----------------------------------------------------------------------------------------|
| Phases                     | <u>3</u>                                                                                |
| Connection                 | <u>3PhA-ST-0-3</u>                                                                      |
| Primary Voltage            | <u>400</u>                                                                              |
| Primary Max Current        | <u>N/A</u>                                                                              |
| Primary Markings           | <u>H1-H2-H3</u>                                                                         |
| Primary Terminals          | Pads                                                                                    |
| Secondary Voltage          | <u>50/65/80/100%</u>                                                                    |
| Secondary Max Current      | N/A                                                                                     |
| Secondary Markings         | <u>A-B-C-D</u>                                                                          |
| Secondary Terminals        | Pads                                                                                    |
| Primary Taps               | N/A                                                                                     |
| Conductor Material         | <u>Copper</u>                                                                           |
| Temperatue Rise            | <u>150°C</u>                                                                            |
| Insuation Class            | <u>220°C (Class H)</u>                                                                  |
| BIL (Insulation) Level     | <u>10kV</u>                                                                             |
| Efficiency (@35% Load) %   | <u>N/A</u>                                                                              |
| Impedance Range            | N/A                                                                                     |
| Sound (db)                 | N/A                                                                                     |
| Enclosure Type             | Core & Coil                                                                             |
| Enclosure Size             | N/A (Core & Coil)                                                                       |
| Finish/Colour              | N/A                                                                                     |
| Standards & Certifications | CSA Certified File No. LR34493, UL Listed File No. E108255, ISO 9001:2015<br>Registered |