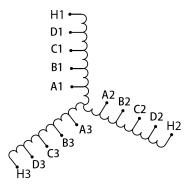

#### SCHEMATIC/DIAGRAM AND DIMENSION PICTURES

Three Phase Motor Starter with a capacity of 75HP, suitable for 400 Volt Systems

**OFFICIAL QUOTE** 

#### **PRODUCT SPECIFICATIONS**

| Weight                     | 120 lbs                                                                                 |
|----------------------------|-----------------------------------------------------------------------------------------|
| Phases                     | <u>3</u>                                                                                |
| Connection                 | <u>3PhA-ST-0-3</u>                                                                      |
| Primary Voltage            | <u>400</u>                                                                              |
| Primary Max Current        | <u>N/A</u>                                                                              |
| Primary Markings           | <u>H1-H2-H3</u>                                                                         |
| Primary Terminals          | Pads                                                                                    |
| Secondary Voltage          | <u>50/65/80/100%</u>                                                                    |
| Secondary Max Current      | N/A                                                                                     |
| Secondary Markings         | <u>A-B-C-D</u>                                                                          |
| Secondary Terminals        | Pads                                                                                    |
| Primary Taps               | N/A                                                                                     |
| Conductor Material         | <u>Copper</u>                                                                           |
| Temperatue Rise            | <u>150°C</u>                                                                            |
| Insuation Class            | <u>220°C (Class H)</u>                                                                  |
| BIL (Insulation) Level     | <u>10kV</u>                                                                             |
| Efficiency (@35% Load) %   | <u>N/A</u>                                                                              |
| Impedance Range            | N/A                                                                                     |
| Sound (db)                 | N/A                                                                                     |
| Enclosure Type             | Core & Coil                                                                             |
| Enclosure Size             | N/A (Core & Coil)                                                                       |
| Finish/Colour              | N/A                                                                                     |
| Standards & Certifications | CSA Certified File No. LR34493, UL Listed File No. E108255, ISO 9001:2015<br>Registered |