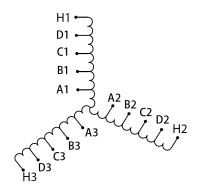

#### **SCHEMATIC/DIAGRAM AND DIMENSION PICTURES**

Three Phase Motor Starter with a capacity of 200HP, suitable for 208 Volt Systems

# **PRODUCT SPECIFICATIONS**

| Weight                     | 220 lbs                                                                              |
|----------------------------|--------------------------------------------------------------------------------------|
| Phases                     | <u>3</u>                                                                             |
| Connection                 | 3PhA-ST-0-3                                                                          |
| Primary Voltage            | 208                                                                                  |
| Primary Max Current        | N/A                                                                                  |
| Primary Markings           | <u>H1-H2-H3</u>                                                                      |
| Primary Terminals          | <u>Pads</u>                                                                          |
| Secondary Voltage          | 50/65/80/100%                                                                        |
| Secondary Max Current      | N/A                                                                                  |
| Secondary Markings         | A-B-C-D                                                                              |
| Secondary Terminals        | <u>Pads</u>                                                                          |
| Primary Taps               | N/A                                                                                  |
| Conductor Material         | Copper                                                                               |
| Temperatue Rise            | <u>150°C</u>                                                                         |
| Insuation Class            | 220°C (Class H)                                                                      |
| BIL (Insulation) Level     | <u>10kV</u>                                                                          |
| Efficiency (@35% Load) %   | N/A                                                                                  |
| Impedance Range            | N/A                                                                                  |
| Sound (db)                 | N/A                                                                                  |
| Enclosure Type             | Core & Coil                                                                          |
| Enclosure Size             | N/A (Core & Coil)                                                                    |
| Finish/Colour              | N/A                                                                                  |
| Standards & Certifications | CSA Certified File No. LR34493, UL Listed File No. E108255, ISO 9001:2015 Registered |