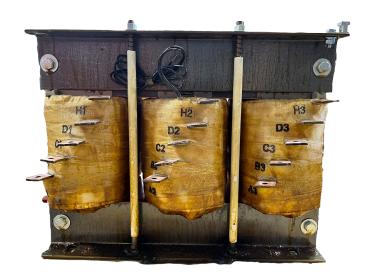

#### **SCHEMATIC/DIAGRAM AND DIMENSION PICTURES**

Three Phase Motor Starter with a capacity of 200HP, suitable for 208 Volt Systems

# **PRODUCT SPECIFICATIONS**

| Weight                     | 220 lbs                                                                              |
|----------------------------|--------------------------------------------------------------------------------------|
| Phases                     | <u>3</u>                                                                             |
| Connection                 | 3PhA-ST-0-3                                                                          |
| Primary Voltage            | 208                                                                                  |
| Primary Max Current        | N/A                                                                                  |
| Primary Markings           | <u>H1-H2-H3</u>                                                                      |
| Primary Terminals          | <u>Pads</u>                                                                          |
| Secondary Voltage          | 50/65/80/100%                                                                        |
| Secondary Max Current      | N/A                                                                                  |
| Secondary Markings         | A-B-C-D                                                                              |
| Secondary Terminals        | <u>Pads</u>                                                                          |
| Primary Taps               | N/A                                                                                  |
| Conductor Material         | Copper                                                                               |
| Temperatue Rise            | <u>150°C</u>                                                                         |
| Insuation Class            | 220°C (Class H)                                                                      |
| BIL (Insulation) Level     | <u>10kV</u>                                                                          |
| Efficiency (@35% Load) %   | N/A                                                                                  |
| Impedance Range            | N/A                                                                                  |
| Sound (db)                 | N/A                                                                                  |
| Enclosure Type             | Core & Coil                                                                          |
| Enclosure Size             | N/A (Core & Coil)                                                                    |
| Finish/Colour              | N/A                                                                                  |
| Standards & Certifications | CSA Certified File No. LR34493, UL Listed File No. E108255, ISO 9001:2015 Registered |