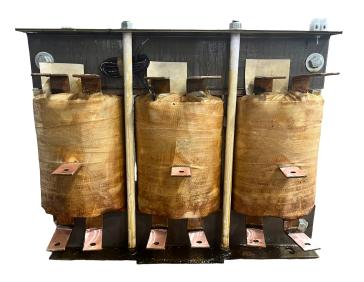

# 250HP 480 VOLTS THREE PHASE MOTOR STARTER

\$3,043.00 CAD

Three Phase Motor Starter with a capacity of 250HP, suitable for 480 Volt Systems

SKU: RS250H

**Categories:** Motor Starting Autotransformers

#### **SCHEMATIC/DIAGRAM AND DIMENSION PICTURES**

Three Phase Motor Starter with a capacity of 250HP, suitable for 480 Volt Systems

#### **PRODUCT SPECIFICATIONS**

| PRODUCT SPECIFICATIONS     |                                                                                      |
|----------------------------|--------------------------------------------------------------------------------------|
| Weight                     | 275 lbs                                                                              |
| Phases                     | <u>3</u>                                                                             |
| Connection                 | 3PhA-ST-0-3                                                                          |
| Primary Voltage            | 480                                                                                  |
| Primary Max Current        | N/A                                                                                  |
| Primary Markings           | H1-H2-H3                                                                             |
| Primary Terminals          | <u>Pads</u>                                                                          |
| Secondary Voltage          | 50/65/80/100%                                                                        |
| Secondary Max Current      | N/A                                                                                  |
| Secondary Markings         | A-B-C-D                                                                              |
| Secondary Terminals        | <u>Pads</u>                                                                          |
| Primary Taps               | N/A                                                                                  |
| Conductor Material         | <u>Copper</u>                                                                        |
| Temperatue Rise            | 150°C                                                                                |
| Insuation Class            | 220°C (Class H)                                                                      |
| BIL (Insulation) Level     | <u>10kV</u>                                                                          |
| Efficiency (@35% Load) %   | N/A                                                                                  |
| Impedance Range            | N/A                                                                                  |
| Sound (db)                 | N/A                                                                                  |
| Enclosure Type             | Core & Coil                                                                          |
| Enclosure Size             | N/A (Core & Coil)                                                                    |
| Finish/Colour              | N/A                                                                                  |
| Standards & Certifications | CSA Certified File No. LR34493, UL Listed File No. E108255, ISO 9001:2015 Registered |