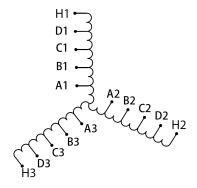

#### **SCHEMATIC/DIAGRAM AND DIMENSION PICTURES**

Three Phase Motor Starter with a capacity of 250HP, suitable for 480 Volt Systems

#### **PRODUCT SPECIFICATIONS**

| PRODUCT SPECIFICATIONS     |                                                                                      |
|----------------------------|--------------------------------------------------------------------------------------|
| Weight                     | 275 lbs                                                                              |
| Phases                     | <u>3</u>                                                                             |
| Connection                 | 3PhA-ST-0-3                                                                          |
| Primary Voltage            | 480                                                                                  |
| Primary Max Current        | N/A                                                                                  |
| Primary Markings           | H1-H2-H3                                                                             |
| Primary Terminals          | <u>Pads</u>                                                                          |
| Secondary Voltage          | 50/65/80/100%                                                                        |
| Secondary Max Current      | N/A                                                                                  |
| Secondary Markings         | A-B-C-D                                                                              |
| Secondary Terminals        | <u>Pads</u>                                                                          |
| Primary Taps               | N/A                                                                                  |
| Conductor Material         | <u>Copper</u>                                                                        |
| Temperatue Rise            | 150°C                                                                                |
| Insuation Class            | 220°C (Class H)                                                                      |
| BIL (Insulation) Level     | <u>10kV</u>                                                                          |
| Efficiency (@35% Load) %   | N/A                                                                                  |
| Impedance Range            | N/A                                                                                  |
| Sound (db)                 | N/A                                                                                  |
| Enclosure Type             | Core & Coil                                                                          |
| Enclosure Size             | N/A (Core & Coil)                                                                    |
| Finish/Colour              | N/A                                                                                  |
| Standards & Certifications | CSA Certified File No. LR34493, UL Listed File No. E108255, ISO 9001:2015 Registered |