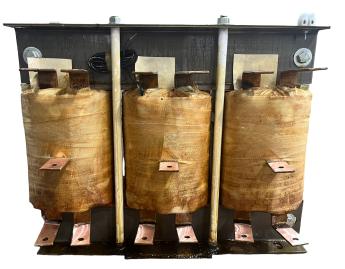

#### SCHEMATIC/DIAGRAM AND DIMENSION PICTURES

Three Phase Motor Starter with a capacity of 350HP, suitable for 416 Volt Systems

**OFFICIAL QUOTE** 

#### **PRODUCT SPECIFICATIONS**

| Weight                     | 350 lbs                                                                                               |
|----------------------------|-------------------------------------------------------------------------------------------------------|
| Phases                     | <u>3</u>                                                                                              |
| Connection                 | <u>3PhA-ST-0-3</u>                                                                                    |
| Primary Voltage            | <u>416</u>                                                                                            |
| Primary Max Current        | <u>N/A</u>                                                                                            |
| Primary Markings           | <u>H1-H2-H3</u>                                                                                       |
| Primary Terminals          | Pads                                                                                                  |
| Secondary Voltage          | <u>50/65/80/100%</u>                                                                                  |
| Secondary Max Current      | N/A                                                                                                   |
| Secondary Markings         | <u>A-B-C-D</u>                                                                                        |
| Secondary Terminals        | Pads                                                                                                  |
| Primary Taps               | N/A                                                                                                   |
| Conductor Material         | <u>Copper</u>                                                                                         |
| Temperatue Rise            | <u>150°C</u>                                                                                          |
| Insuation Class            | <u>220°C (Class H)</u>                                                                                |
| BIL (Insulation) Level     | <u>10kV</u>                                                                                           |
| Efficiency (@35% Load) %   | <u>N/A</u>                                                                                            |
| Impedance Range            | <u>N/A</u>                                                                                            |
| Sound (db)                 | N/A                                                                                                   |
| Enclosure Type             | Core & Coil                                                                                           |
| Enclosure Size             | N/A (Core & Coil)                                                                                     |
| Finish/Colour              | N/A                                                                                                   |
| Standards & Certifications | <u>CSA Certified File No. LR34493, UL Listed File No. E108255, ISO 9001:2015</u><br><u>Registered</u> |