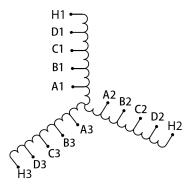

#### SCHEMATIC/DIAGRAM AND DIMENSION PICTURES

Three Phase Motor Starter with a capacity of 350HP, suitable for 416 Volt Systems

**OFFICIAL QUOTE** 

#### **PRODUCT SPECIFICATIONS**

| Weight                     | 350 lbs                                                                                               |
|----------------------------|-------------------------------------------------------------------------------------------------------|
| Phases                     | <u>3</u>                                                                                              |
| Connection                 | <u>3PhA-ST-0-3</u>                                                                                    |
| Primary Voltage            | <u>416</u>                                                                                            |
| Primary Max Current        | <u>N/A</u>                                                                                            |
| Primary Markings           | <u>H1-H2-H3</u>                                                                                       |
| Primary Terminals          | Pads                                                                                                  |
| Secondary Voltage          | <u>50/65/80/100%</u>                                                                                  |
| Secondary Max Current      | N/A                                                                                                   |
| Secondary Markings         | <u>A-B-C-D</u>                                                                                        |
| Secondary Terminals        | Pads                                                                                                  |
| Primary Taps               | N/A                                                                                                   |
| Conductor Material         | <u>Copper</u>                                                                                         |
| Temperatue Rise            | <u>150°C</u>                                                                                          |
| Insuation Class            | <u>220°C (Class H)</u>                                                                                |
| BIL (Insulation) Level     | <u>10kV</u>                                                                                           |
| Efficiency (@35% Load) %   | <u>N/A</u>                                                                                            |
| Impedance Range            | <u>N/A</u>                                                                                            |
| Sound (db)                 | N/A                                                                                                   |
| Enclosure Type             | Core & Coil                                                                                           |
| Enclosure Size             | N/A (Core & Coil)                                                                                     |
| Finish/Colour              | N/A                                                                                                   |
| Standards & Certifications | <u>CSA Certified File No. LR34493, UL Listed File No. E108255, ISO 9001:2015</u><br><u>Registered</u> |