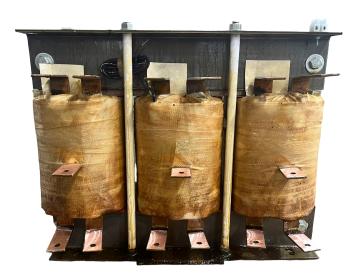

#### **SCHEMATIC/DIAGRAM AND DIMENSION PICTURES**

Three Phase Motor Starter with a capacity of 350HP, suitable for 416 Volt Systems