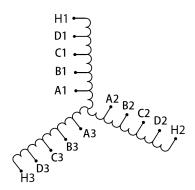

#### **SCHEMATIC/DIAGRAM AND DIMENSION PICTURES**

Three Phase Motor Starter with a capacity of 350HP, suitable for 416 Volt Systems

#### **PRODUCT SPECIFICATIONS**

| Weight                     | 350 lbs                                                                              |
|----------------------------|--------------------------------------------------------------------------------------|
| Phases                     | 3                                                                                    |
| Connection                 | 3PhA-ST-0-3                                                                          |
| Primary Voltage            | 416                                                                                  |
| Primary Max Current        | N/A                                                                                  |
| Primary Markings           | H1-H2-H3                                                                             |
| Primary Terminals          | <u>Pads</u>                                                                          |
| Secondary Voltage          | 50/65/80/100%                                                                        |
| Secondary Max Current      | N/A                                                                                  |
| Secondary Markings         | A-B-C-D                                                                              |
| Secondary Terminals        | <u>Pads</u>                                                                          |
| Primary Taps               | N/A                                                                                  |
| Conductor Material         | Copper                                                                               |
| Temperatue Rise            | 150°C                                                                                |
| Insuation Class            | 220°C (Class H)                                                                      |
| BIL (Insulation) Level     | <u>10kV</u>                                                                          |
| Efficiency (@35% Load) %   | N/A                                                                                  |
| Impedance Range            | N/A                                                                                  |
| Sound (db)                 | N/A                                                                                  |
| Enclosure Type             | Core & Coil                                                                          |
| Enclosure Size             | N/A (Core & Coil)                                                                    |
| Finish/Colour              | N/A                                                                                  |
| Standards & Certifications | CSA Certified File No. LR34493, UL Listed File No. E108255, ISO 9001:2015 Registered |