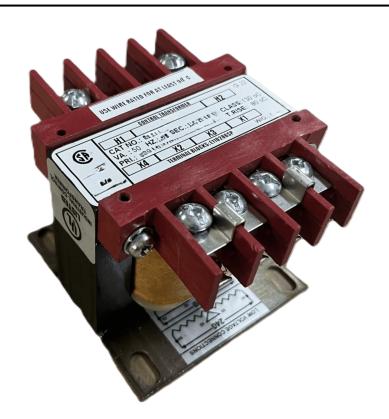

### 25VA 600 VOLTS TO 240/480 VOLTS SINGLE PHASE CONTROL TRANSFORMER

\$94.64 CAD

Single Phase Control Transformer with a capacity of 25VA, transforming 600 Volts to 240/480 Volts

SKU: CS25J-L

**Categories:** Control Transformers

# 25VA 600 VOLTS TO 240/480 VOLTS SINGLE PHASE CONTROL TRANSFORMER

#### **PRODUCT SPECIFICATIONS**

| PRODUCT SPECIFICATIONS     |                                                                                      |
|----------------------------|--------------------------------------------------------------------------------------|
| Weight                     | 2.3 lbs                                                                              |
| Phases                     | 1                                                                                    |
| Connection                 | 1Ph-CT-SD-SD                                                                         |
| Primary Voltage            | 600                                                                                  |
| Primary Max Current        | <u>0.04A</u>                                                                         |
| Primary Markings           | H1-H2                                                                                |
| Primary Terminals          | <u>Terminals</u>                                                                     |
| Secondary Voltage          | 240/480                                                                              |
| Secondary Max Current      | <u>0.1A</u>                                                                          |
| Secondary Markings         | <u>X1-X2-X3-X4</u>                                                                   |
| Secondary Terminals        | <u>Terminals</u>                                                                     |
| Primary Taps               | N/A                                                                                  |
| Conductor Material         | Copper                                                                               |
| Temperatue Rise            | 80°C                                                                                 |
| Insuation Class            | 130°C (Class B)                                                                      |
| BIL (Insulation) Level     | <u>10kV</u>                                                                          |
| Efficiency (@35% Load) %   | N/A                                                                                  |
| Impedance Range            | <u>5.0 – 7.0%</u>                                                                    |
| Sound (db)                 | 40                                                                                   |
| Enclosure Type             | Core & Coil                                                                          |
| Enclosure Size             | See Core & Coil Chart                                                                |
| Finish/Colour              | N/A                                                                                  |
| Standards & Certifications | CSA Certified File No. LR34493, UL Listed File No. E110286, ISO 9001:2015 Registered |