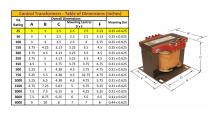

#### SCHEMATIC/DIAGRAM AND DIMENSION PICTURES

Single Phase Control Transformer with a capacity of 25VA, transforming 600 Volts to 240/480 Volts

#### **PRODUCT SPECIFICATIONS**

| PRODUCT SPECIFICATIONS     |                                                                                      |
|----------------------------|--------------------------------------------------------------------------------------|
| Weight                     | 2.3 lbs                                                                              |
| Phases                     | 1                                                                                    |
| Connection                 | 1Ph-CT-SD-SD                                                                         |
| Primary Voltage            | 600                                                                                  |
| Primary Max Current        | <u>0.04A</u>                                                                         |
| Primary Markings           | H1-H2                                                                                |
| Primary Terminals          | <u>Terminals</u>                                                                     |
| Secondary Voltage          | 240/480                                                                              |
| Secondary Max Current      | <u>0.1A</u>                                                                          |
| Secondary Markings         | <u>X1-X2-X3-X4</u>                                                                   |
| Secondary Terminals        | <u>Terminals</u>                                                                     |
| Primary Taps               | N/A                                                                                  |
| Conductor Material         | Copper                                                                               |
| Temperatue Rise            | 80°C                                                                                 |
| Insuation Class            | 130°C (Class B)                                                                      |
| BIL (Insulation) Level     | <u>10kV</u>                                                                          |
| Efficiency (@35% Load) %   | N/A                                                                                  |
| Impedance Range            | <u>5.0 – 7.0%</u>                                                                    |
| Sound (db)                 | 40                                                                                   |
| Enclosure Type             | Core & Coil                                                                          |
| Enclosure Size             | See Core & Coil Chart                                                                |
| Finish/Colour              | N/A                                                                                  |
| Standards & Certifications | CSA Certified File No. LR34493, UL Listed File No. E110286, ISO 9001:2015 Registered |