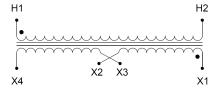

#### SCHEMATIC/DIAGRAM AND DIMENSION PICTURES

Single Phase Control Transformer with a capacity of 25VA, transforming 600 Volts to 240/480 Volts

#### **PRODUCT SPECIFICATIONS**

| PRODUCT SPECIFICATIONS     |                                                                                      |
|----------------------------|--------------------------------------------------------------------------------------|
| Weight                     | 2.3 lbs                                                                              |
| Phases                     | 1                                                                                    |
| Connection                 | 1Ph-CT-SD-SD                                                                         |
| Primary Voltage            | 600                                                                                  |
| Primary Max Current        | <u>0.04A</u>                                                                         |
| Primary Markings           | H1-H2                                                                                |
| Primary Terminals          | <u>Terminals</u>                                                                     |
| Secondary Voltage          | 240/480                                                                              |
| Secondary Max Current      | <u>0.1A</u>                                                                          |
| Secondary Markings         | <u>X1-X2-X3-X4</u>                                                                   |
| Secondary Terminals        | <u>Terminals</u>                                                                     |
| Primary Taps               | N/A                                                                                  |
| Conductor Material         | Copper                                                                               |
| Temperatue Rise            | 80°C                                                                                 |
| Insuation Class            | 130°C (Class B)                                                                      |
| BIL (Insulation) Level     | <u>10kV</u>                                                                          |
| Efficiency (@35% Load) %   | N/A                                                                                  |
| Impedance Range            | <u>5.0 – 7.0%</u>                                                                    |
| Sound (db)                 | 40                                                                                   |
| Enclosure Type             | Core & Coil                                                                          |
| Enclosure Size             | See Core & Coil Chart                                                                |
| Finish/Colour              | N/A                                                                                  |
| Standards & Certifications | CSA Certified File No. LR34493, UL Listed File No. E110286, ISO 9001:2015 Registered |