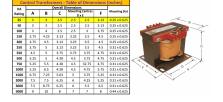

#### SCHEMATIC/DIAGRAM AND DIMENSION PICTURES

Single Phase Control Transformer with a capacity of 25VA, transforming 120/240 Volts to 12/24 Volts

**OFFICIAL QUOTE** 