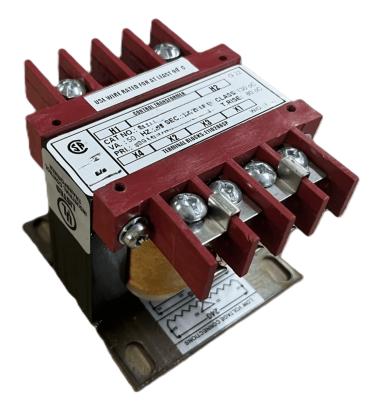

### 25VA 120/240 VOLTS TO 12/24 VOLTS SINGLE PHASE CONTROL TRANSFORMER

#### **PRODUCT SPECIFICATIONS**

| Weight                     | 12 lbs                                                                                                |
|----------------------------|-------------------------------------------------------------------------------------------------------|
| Phases                     | 1                                                                                                     |
| Connection                 | <u>1Ph-CT-DD-SD</u>                                                                                   |
| Primary Voltage            | <u>120/240</u>                                                                                        |
| Primary Max Current        | <u>0.21A</u>                                                                                          |
| Primary Markings           | <u>H1-H2-H3-H4</u>                                                                                    |
| Primary Terminals          | <u>Terminals</u>                                                                                      |
| Secondary Voltage          | <u>12/24</u>                                                                                          |
| Secondary Max Current      | <u>2.08A</u>                                                                                          |
| Secondary Markings         | <u>X1-X2-X3-X4</u>                                                                                    |
| Secondary Terminals        | <u>Terminals</u>                                                                                      |
| Primary Taps               | N/A                                                                                                   |
| Conductor Material         | <u>Copper</u>                                                                                         |
| Temperatue Rise            | <u>80°C</u>                                                                                           |
| Insuation Class            | <u>130°C (Class B)</u>                                                                                |
| BIL (Insulation) Level     | <u>10kV</u>                                                                                           |
| Efficiency (@35% Load) %   | N/A                                                                                                   |
| Impedance Range            | <u>5.0 – 7.0%</u>                                                                                     |
| Sound (db)                 | <u>40</u>                                                                                             |
| Enclosure Type             | Core & Coil                                                                                           |
| Enclosure Size             | See Core & Coil Chart                                                                                 |
| Finish/Colour              | N/A                                                                                                   |
| Standards & Certifications | <u>CSA Certified File No. LR34493, UL Listed File No. E110286, ISO 9001:2015</u><br><u>Registered</u> |