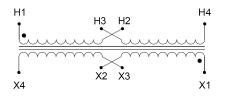

#### SCHEMATIC/DIAGRAM AND DIMENSION PICTURES

Single Phase Control Transformer with a capacity of 25VA, transforming 120/240 Volts to 12/24 Volts

**OFFICIAL QUOTE** 

#### **PRODUCT SPECIFICATIONS**

| Weight                     | 12 lbs                                                                                                |
|----------------------------|-------------------------------------------------------------------------------------------------------|
| Phases                     | 1                                                                                                     |
| Connection                 | <u>1Ph-CT-DD-SD</u>                                                                                   |
| Primary Voltage            | <u>120/240</u>                                                                                        |
| Primary Max Current        | <u>0.21A</u>                                                                                          |
| Primary Markings           | <u>H1-H2-H3-H4</u>                                                                                    |
| Primary Terminals          | <u>Terminals</u>                                                                                      |
| Secondary Voltage          | <u>12/24</u>                                                                                          |
| Secondary Max Current      | <u>2.08A</u>                                                                                          |
| Secondary Markings         | <u>X1-X2-X3-X4</u>                                                                                    |
| Secondary Terminals        | <u>Terminals</u>                                                                                      |
| Primary Taps               | N/A                                                                                                   |
| Conductor Material         | <u>Copper</u>                                                                                         |
| Temperatue Rise            | <u>80°C</u>                                                                                           |
| Insuation Class            | <u>130°C (Class B)</u>                                                                                |
| BIL (Insulation) Level     | <u>10kV</u>                                                                                           |
| Efficiency (@35% Load) %   | N/A                                                                                                   |
| Impedance Range            | <u>5.0 – 7.0%</u>                                                                                     |
| Sound (db)                 | <u>40</u>                                                                                             |
| Enclosure Type             | Core & Coil                                                                                           |
| Enclosure Size             | See Core & Coil Chart                                                                                 |
| Finish/Colour              | N/A                                                                                                   |
| Standards & Certifications | <u>CSA Certified File No. LR34493, UL Listed File No. E110286, ISO 9001:2015</u><br><u>Registered</u> |