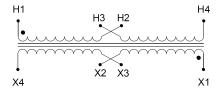

#### SCHEMATIC/DIAGRAM AND DIMENSION PICTURES

Single Phase Control Transformer with a capacity of 25VA, transforming 120/240 Volts to 12/24 Volts

### **PRODUCT SPECIFICATIONS**

| PRODUCT SPECIFICATIONS     |                                                                                      |
|----------------------------|--------------------------------------------------------------------------------------|
| Weight                     | 12 lbs                                                                               |
| Phases                     | 1                                                                                    |
| Connection                 | 1Ph-CT-DD-SD                                                                         |
| Primary Voltage            | 120/240                                                                              |
| Primary Max Current        | <u>0.21A</u>                                                                         |
| Primary Markings           | H1-H2-H3-H4                                                                          |
| Primary Terminals          | <u>Terminals</u>                                                                     |
| Secondary Voltage          | 12/24                                                                                |
| Secondary Max Current      | 2.08A                                                                                |
| Secondary Markings         | <u>X1-X2-X3-X4</u>                                                                   |
| Secondary Terminals        | <u>Terminals</u>                                                                     |
| Primary Taps               | N/A                                                                                  |
| Conductor Material         | Copper                                                                               |
| Temperatue Rise            | 80°C                                                                                 |
| Insuation Class            | 130°C (Class B)                                                                      |
| BIL (Insulation) Level     | <u>10kV</u>                                                                          |
| Efficiency (@35% Load) %   | N/A                                                                                  |
| Impedance Range            | <u>5.0 - 7.0%</u>                                                                    |
| Sound (db)                 | 40                                                                                   |
| Enclosure Type             | Core & Coil                                                                          |
| Enclosure Size             | See Core & Coil Chart                                                                |
| Finish/Colour              | N/A                                                                                  |
| Standards & Certifications | CSA Certified File No. LR34493, UL Listed File No. E110286, ISO 9001:2015 Registered |