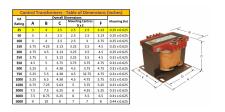

#### SCHEMATIC/DIAGRAM AND DIMENSION PICTURES

Single Phase Control Transformer with a capacity of 25VA, transforming 120/240 Volts to 12/24 Volts