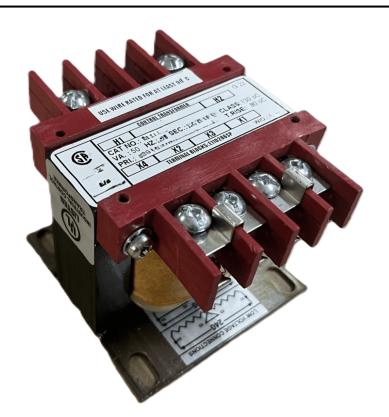

# 25VA 120/240 VOLTS TO 12/24 VOLTS SINGLE PHASE CONTROL TRANSFORMER

\$107.38 CAD

Single Phase Control Transformer with a capacity of 25VA, transforming 120/240 Volts to 12/24 Volts

SKU: CS25K-Z

**Categories:** Control Transformers

#### SCHEMATIC/DIAGRAM AND DIMENSION PICTURES

Single Phase Control Transformer with a capacity of 25VA, transforming 120/240 Volts to 12/24 Volts