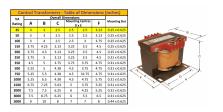

#### SCHEMATIC/DIAGRAM AND DIMENSION PICTURES

Single Phase Control Transformer with a capacity of 25VA, transforming 120/240 Volts to 12/24 Volts