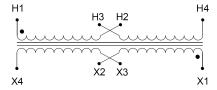

#### SCHEMATIC/DIAGRAM AND DIMENSION PICTURES

Single Phase Control Transformer with a capacity of 25VA, transforming 120/240 Volts to 12/24 Volts

### **PRODUCT SPECIFICATIONS**

| PRODUCT SPECIFICATIONS     |                                                                                      |
|----------------------------|--------------------------------------------------------------------------------------|
| Weight                     | 12 lbs                                                                               |
| Phases                     | 1                                                                                    |
| Connection                 | 1Ph-CT-DD-SD                                                                         |
| Primary Voltage            | 120/240                                                                              |
| Primary Max Current        | <u>0.21A</u>                                                                         |
| Primary Markings           | H1-H2-H3-H4                                                                          |
| Primary Terminals          | <u>Terminals</u>                                                                     |
| Secondary Voltage          | 12/24                                                                                |
| Secondary Max Current      | 2.08A                                                                                |
| Secondary Markings         | <u>X1-X2-X3-X4</u>                                                                   |
| Secondary Terminals        | <u>Terminals</u>                                                                     |
| Primary Taps               | N/A                                                                                  |
| Conductor Material         | Copper                                                                               |
| Temperatue Rise            | 80°C                                                                                 |
| Insuation Class            | 130°C (Class B)                                                                      |
| BIL (Insulation) Level     | <u>10kV</u>                                                                          |
| Efficiency (@35% Load) %   | N/A                                                                                  |
| Impedance Range            | <u>5.0 - 7.0%</u>                                                                    |
| Sound (db)                 | 40                                                                                   |
| Enclosure Type             | Core & Coil                                                                          |
| Enclosure Size             | See Core & Coil Chart                                                                |
| Finish/Colour              | N/A                                                                                  |
| Standards & Certifications | CSA Certified File No. LR34493, UL Listed File No. E110286, ISO 9001:2015 Registered |