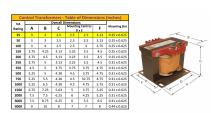

#### SCHEMATIC/DIAGRAM AND DIMENSION PICTURES

Single Phase Control Transformer with a capacity of 25VA, transforming 120/240 Volts to 12/24 Volts

## **PRODUCT SPECIFICATIONS**

| PRODUCT SPECIFICATIONS     |                                                                                      |
|----------------------------|--------------------------------------------------------------------------------------|
| Weight                     | 12 lbs                                                                               |
| Phases                     | 1                                                                                    |
| Connection                 | 1Ph-CT-DD-SD                                                                         |
| Primary Voltage            | 120/240                                                                              |
| Primary Max Current        | <u>0.21A</u>                                                                         |
| Primary Markings           | H1-H2-H3-H4                                                                          |
| Primary Terminals          | <u>Terminals</u>                                                                     |
| Secondary Voltage          | 12/24                                                                                |
| Secondary Max Current      | 2.08A                                                                                |
| Secondary Markings         | <u>X1-X2-X3-X4</u>                                                                   |
| Secondary Terminals        | <u>Terminals</u>                                                                     |
| Primary Taps               | N/A                                                                                  |
| Conductor Material         | Copper                                                                               |
| Temperatue Rise            | 80°C                                                                                 |
| Insuation Class            | 130°C (Class B)                                                                      |
| BIL (Insulation) Level     | <u>10kV</u>                                                                          |
| Efficiency (@35% Load) %   | N/A                                                                                  |
| Impedance Range            | <u>5.0 - 7.0%</u>                                                                    |
| Sound (db)                 | 40                                                                                   |
| Enclosure Type             | Core & Coil                                                                          |
| Enclosure Size             | See Core & Coil Chart                                                                |
| Finish/Colour              | N/A                                                                                  |
| Standards & Certifications | CSA Certified File No. LR34493, UL Listed File No. E110286, ISO 9001:2015 Registered |