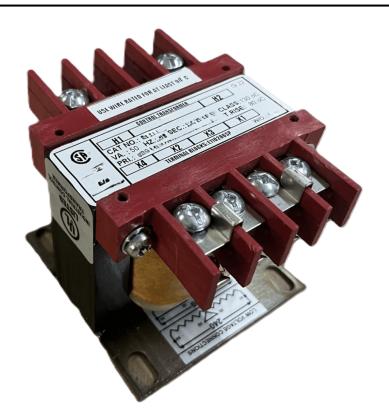

#### SCHEMATIC/DIAGRAM AND DIMENSION PICTURES

Single Phase Control Transformer with a capacity of 25VA, transforming 120/240 Volts to 12/24 Volts

## **PRODUCT SPECIFICATIONS**

| PRODUCT SPECIFICATIONS     |                                                                                      |
|----------------------------|--------------------------------------------------------------------------------------|
| Weight                     | 12 lbs                                                                               |
| Phases                     | 1                                                                                    |
| Connection                 | 1Ph-CT-DD-SD                                                                         |
| Primary Voltage            | 120/240                                                                              |
| Primary Max Current        | <u>0.21A</u>                                                                         |
| Primary Markings           | H1-H2-H3-H4                                                                          |
| Primary Terminals          | <u>Terminals</u>                                                                     |
| Secondary Voltage          | 12/24                                                                                |
| Secondary Max Current      | 2.08A                                                                                |
| Secondary Markings         | <u>X1-X2-X3-X4</u>                                                                   |
| Secondary Terminals        | <u>Terminals</u>                                                                     |
| Primary Taps               | N/A                                                                                  |
| Conductor Material         | Copper                                                                               |
| Temperatue Rise            | 80°C                                                                                 |
| Insuation Class            | 130°C (Class B)                                                                      |
| BIL (Insulation) Level     | <u>10kV</u>                                                                          |
| Efficiency (@35% Load) %   | N/A                                                                                  |
| Impedance Range            | <u>5.0 - 7.0%</u>                                                                    |
| Sound (db)                 | 40                                                                                   |
| Enclosure Type             | Core & Coil                                                                          |
| Enclosure Size             | See Core & Coil Chart                                                                |
| Finish/Colour              | N/A                                                                                  |
| Standards & Certifications | CSA Certified File No. LR34493, UL Listed File No. E110286, ISO 9001:2015 Registered |