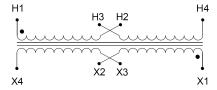

#### SCHEMATIC/DIAGRAM AND DIMENSION PICTURES

Single Phase Control Transformer with a capacity of 25VA, transforming 120/240 Volts to 12/24 Volts

## **PRODUCT SPECIFICATIONS**

| PRODUCT SPECIFICATIONS     |                                                                                      |
|----------------------------|--------------------------------------------------------------------------------------|
| Weight                     | 12 lbs                                                                               |
| Phases                     | 1                                                                                    |
| Connection                 | 1Ph-CT-DD-SD                                                                         |
| Primary Voltage            | 120/240                                                                              |
| Primary Max Current        | <u>0.21A</u>                                                                         |
| Primary Markings           | H1-H2-H3-H4                                                                          |
| Primary Terminals          | <u>Terminals</u>                                                                     |
| Secondary Voltage          | 12/24                                                                                |
| Secondary Max Current      | 2.08A                                                                                |
| Secondary Markings         | <u>X1-X2-X3-X4</u>                                                                   |
| Secondary Terminals        | <u>Terminals</u>                                                                     |
| Primary Taps               | N/A                                                                                  |
| Conductor Material         | Copper                                                                               |
| Temperatue Rise            | 80°C                                                                                 |
| Insuation Class            | 130°C (Class B)                                                                      |
| BIL (Insulation) Level     | <u>10kV</u>                                                                          |
| Efficiency (@35% Load) %   | N/A                                                                                  |
| Impedance Range            | <u>5.0 - 7.0%</u>                                                                    |
| Sound (db)                 | 40                                                                                   |
| Enclosure Type             | Core & Coil                                                                          |
| Enclosure Size             | See Core & Coil Chart                                                                |
| Finish/Colour              | N/A                                                                                  |
| Standards & Certifications | CSA Certified File No. LR34493, UL Listed File No. E110286, ISO 9001:2015 Registered |