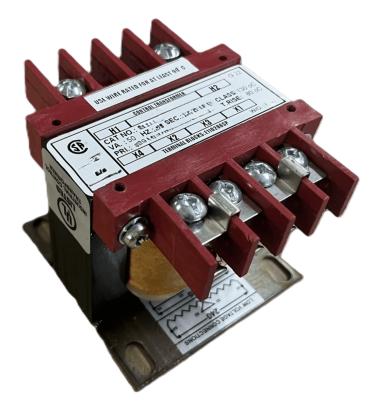

# \$107.38 CAD

Single Phase Control Transformer with a capacity of 25VA, transforming 120/240 Volts to 12/24 Volts

SKU: CS25K-Z Categories: <u>Control Transformers</u>

#### SCHEMATIC/DIAGRAM AND DIMENSION PICTURES

Single Phase Control Transformer with a capacity of 25VA, transforming 120/240 Volts to 12/24 Volts

**OFFICIAL QUOTE** 