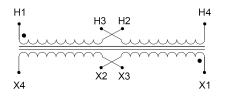

#### SCHEMATIC/DIAGRAM AND DIMENSION PICTURES

Single Phase Control Transformer with a capacity of 25VA, transforming 120/240 Volts to 12/24 Volts

**OFFICIAL QUOTE** 

#### **PRODUCT SPECIFICATIONS**

| Weight                     | 12 lbs                                                                                                |
|----------------------------|-------------------------------------------------------------------------------------------------------|
| Phases                     | 1                                                                                                     |
| Connection                 | <u>1Ph-CT-DD-SD</u>                                                                                   |
| Primary Voltage            | 120/240                                                                                               |
| Primary Max Current        | <u>0.21A</u>                                                                                          |
| Primary Markings           | <u>H1-H2-H3-H4</u>                                                                                    |
| Primary Terminals          | <u>Terminals</u>                                                                                      |
| Secondary Voltage          | <u>12/24</u>                                                                                          |
| Secondary Max Current      | <u>2.08A</u>                                                                                          |
| Secondary Markings         | <u>X1-X2-X3-X4</u>                                                                                    |
| Secondary Terminals        | Terminals                                                                                             |
| Primary Taps               | Ν/Α                                                                                                   |
| Conductor Material         | <u>Copper</u>                                                                                         |
| Temperatue Rise            | <u>80°C</u>                                                                                           |
| Insuation Class            | <u>130°C (Class B)</u>                                                                                |
| BIL (Insulation) Level     | <u>10kV</u>                                                                                           |
| Efficiency (@35% Load) %   | N/A                                                                                                   |
| Impedance Range            | <u>5.0 – 7.0%</u>                                                                                     |
| Sound (db)                 | <u>40</u>                                                                                             |
| Enclosure Type             | Core & Coil                                                                                           |
| Enclosure Size             | See Core & Coil Chart                                                                                 |
| Finish/Colour              | N/A                                                                                                   |
| Standards & Certifications | <u>CSA Certified File No. LR34493, UL Listed File No. E110286, ISO 9001:2015</u><br><u>Registered</u> |