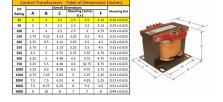

#### SCHEMATIC/DIAGRAM AND DIMENSION PICTURES

Single Phase Control Transformer with a capacity of 25VA, transforming 120/240 Volts to 12/24 Volts

**OFFICIAL QUOTE** 

#### **PRODUCT SPECIFICATIONS**

| Weight                     | 12 lbs                                                                                                |
|----------------------------|-------------------------------------------------------------------------------------------------------|
| Phases                     | 1                                                                                                     |
| Connection                 | <u>1Ph-CT-DD-SD</u>                                                                                   |
| Primary Voltage            | 120/240                                                                                               |
| Primary Max Current        | <u>0.21A</u>                                                                                          |
| Primary Markings           | <u>H1-H2-H3-H4</u>                                                                                    |
| Primary Terminals          | <u>Terminals</u>                                                                                      |
| Secondary Voltage          | <u>12/24</u>                                                                                          |
| Secondary Max Current      | <u>2.08A</u>                                                                                          |
| Secondary Markings         | <u>X1-X2-X3-X4</u>                                                                                    |
| Secondary Terminals        | Terminals                                                                                             |
| Primary Taps               | Ν/Α                                                                                                   |
| Conductor Material         | <u>Copper</u>                                                                                         |
| Temperatue Rise            | <u>80°C</u>                                                                                           |
| Insuation Class            | <u>130°C (Class B)</u>                                                                                |
| BIL (Insulation) Level     | <u>10kV</u>                                                                                           |
| Efficiency (@35% Load) %   | N/A                                                                                                   |
| Impedance Range            | <u>5.0 – 7.0%</u>                                                                                     |
| Sound (db)                 | <u>40</u>                                                                                             |
| Enclosure Type             | Core & Coil                                                                                           |
| Enclosure Size             | See Core & Coil Chart                                                                                 |
| Finish/Colour              | N/A                                                                                                   |
| Standards & Certifications | <u>CSA Certified File No. LR34493, UL Listed File No. E110286, ISO 9001:2015</u><br><u>Registered</u> |