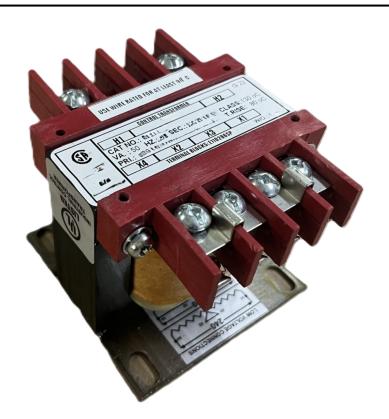

# 50VA 480 VOLTS TO 240/480 VOLTS SINGLE PHASE CONTROL TRANSFORMER

\$94.64 CAD

Single Phase Control Transformer with a capacity of 50VA, transforming 480 Volts to 240/480 Volts

SKU: CS50H-L

**Categories:** Control Transformers

#### SCHEMATIC/DIAGRAM AND DIMENSION PICTURES

Single Phase Control Transformer with a capacity of 50VA, transforming 480 Volts to 240/480 Volts