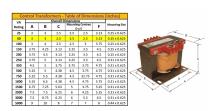

#### SCHEMATIC/DIAGRAM AND DIMENSION PICTURES

Single Phase Control Transformer with a capacity of 50VA, transforming 480 Volts to 240/480 Volts

#### **PRODUCT SPECIFICATIONS**

| PRODUCT SPECIFICATIONS     |                                                                                      |
|----------------------------|--------------------------------------------------------------------------------------|
| Weight                     | 14 lbs                                                                               |
| Phases                     | 1                                                                                    |
| Connection                 | 1Ph-CT-SD-SD                                                                         |
| Primary Voltage            | 480                                                                                  |
| Primary Max Current        | <u>0.1A</u>                                                                          |
| Primary Markings           | <u>H1-H2</u>                                                                         |
| Primary Terminals          | <u>Terminals</u>                                                                     |
| Secondary Voltage          | 240/480                                                                              |
| Secondary Max Current      | 0.21A                                                                                |
| Secondary Markings         | <u>X1-X2-X3-X4</u>                                                                   |
| Secondary Terminals        | <u>Terminals</u>                                                                     |
| Primary Taps               | N/A                                                                                  |
| Conductor Material         | Copper                                                                               |
| Temperatue Rise            | <u>80°C</u>                                                                          |
| Insuation Class            | 130°C (Class B)                                                                      |
| BIL (Insulation) Level     | <u>10kV</u>                                                                          |
| Efficiency (@35% Load) %   | N/A                                                                                  |
| Impedance Range            | 5.0 - 7.0%                                                                           |
| Sound (db)                 | 40                                                                                   |
| Enclosure Type             | Core & Coil                                                                          |
| Enclosure Size             | See Core & Coil Chart                                                                |
| Finish/Colour              | N/A                                                                                  |
| Standards & Certifications | CSA Certified File No. LR34493, UL Listed File No. E110286, ISO 9001:2015 Registered |