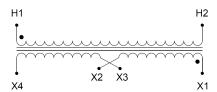

#### SCHEMATIC/DIAGRAM AND DIMENSION PICTURES

Single Phase Control Transformer with a capacity of 50VA, transforming 480 Volts to 240/480 Volts

#### **PRODUCT SPECIFICATIONS**

| PRODUCT SPECIFICATIONS     |                                                                                      |
|----------------------------|--------------------------------------------------------------------------------------|
| Weight                     | 14 lbs                                                                               |
| Phases                     | 1                                                                                    |
| Connection                 | 1Ph-CT-SD-SD                                                                         |
| Primary Voltage            | 480                                                                                  |
| Primary Max Current        | <u>0.1A</u>                                                                          |
| Primary Markings           | <u>H1-H2</u>                                                                         |
| Primary Terminals          | <u>Terminals</u>                                                                     |
| Secondary Voltage          | 240/480                                                                              |
| Secondary Max Current      | 0.21A                                                                                |
| Secondary Markings         | <u>X1-X2-X3-X4</u>                                                                   |
| Secondary Terminals        | <u>Terminals</u>                                                                     |
| Primary Taps               | N/A                                                                                  |
| Conductor Material         | Copper                                                                               |
| Temperatue Rise            | <u>80°C</u>                                                                          |
| Insuation Class            | 130°C (Class B)                                                                      |
| BIL (Insulation) Level     | <u>10kV</u>                                                                          |
| Efficiency (@35% Load) %   | N/A                                                                                  |
| Impedance Range            | 5.0 - 7.0%                                                                           |
| Sound (db)                 | 40                                                                                   |
| Enclosure Type             | Core & Coil                                                                          |
| Enclosure Size             | See Core & Coil Chart                                                                |
| Finish/Colour              | N/A                                                                                  |
| Standards & Certifications | CSA Certified File No. LR34493, UL Listed File No. E110286, ISO 9001:2015 Registered |