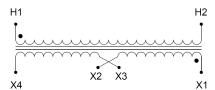

#### SCHEMATIC/DIAGRAM AND DIMENSION PICTURES

Single Phase Control Transformer with a capacity of 50VA, transforming 480 Volts to 240/480 Volts

#### PRODUCT SPECIFICATIONS

| PRODUCT SPECIFICATIONS     |                                                                                      |
|----------------------------|--------------------------------------------------------------------------------------|
| Weight                     | 14 lbs                                                                               |
| Phases                     | 1                                                                                    |
| Connection                 | 1Ph-CT-SD-SD                                                                         |
| Primary Voltage            | 480                                                                                  |
| Primary Max Current        | <u>0.1A</u>                                                                          |
| Primary Markings           | H1-H2                                                                                |
| Primary Terminals          | <u>Terminals</u>                                                                     |
| Secondary Voltage          | 240/480                                                                              |
| Secondary Max Current      | 0.21A                                                                                |
| Secondary Markings         | <u>X1-X2-X3-X4</u>                                                                   |
| Secondary Terminals        | <u>Terminals</u>                                                                     |
| Primary Taps               | N/A                                                                                  |
| Conductor Material         | Copper                                                                               |
| Temperatue Rise            | 80°C                                                                                 |
| Insuation Class            | 130°C (Class B)                                                                      |
| BIL (Insulation) Level     | <u>10kV</u>                                                                          |
| Efficiency (@35% Load) %   | N/A                                                                                  |
| Impedance Range            | 5.0 - 7.0%                                                                           |
| Sound (db)                 | 40                                                                                   |
| Enclosure Type             | Core & Coil                                                                          |
| Enclosure Size             | See Core & Coil Chart                                                                |
| Finish/Colour              | N/A                                                                                  |
| Standards & Certifications | CSA Certified File No. LR34493, UL Listed File No. E110286, ISO 9001:2015 Registered |