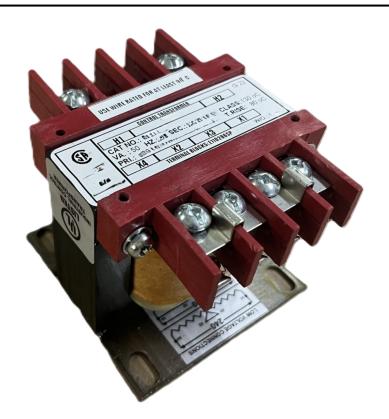

#### SCHEMATIC/DIAGRAM AND DIMENSION PICTURES

Single Phase Control Transformer with a capacity of 50VA, transforming 480 Volts to 240/480 Volts

#### PRODUCT SPECIFICATIONS

| PRODUCT SPECIFICATIONS     |                                                                                      |
|----------------------------|--------------------------------------------------------------------------------------|
| Weight                     | 14 lbs                                                                               |
| Phases                     | 1                                                                                    |
| Connection                 | 1Ph-CT-SD-SD                                                                         |
| Primary Voltage            | 480                                                                                  |
| Primary Max Current        | <u>0.1A</u>                                                                          |
| Primary Markings           | H1-H2                                                                                |
| Primary Terminals          | <u>Terminals</u>                                                                     |
| Secondary Voltage          | 240/480                                                                              |
| Secondary Max Current      | 0.21A                                                                                |
| Secondary Markings         | <u>X1-X2-X3-X4</u>                                                                   |
| Secondary Terminals        | <u>Terminals</u>                                                                     |
| Primary Taps               | N/A                                                                                  |
| Conductor Material         | Copper                                                                               |
| Temperatue Rise            | 80°C                                                                                 |
| Insuation Class            | 130°C (Class B)                                                                      |
| BIL (Insulation) Level     | <u>10kV</u>                                                                          |
| Efficiency (@35% Load) %   | N/A                                                                                  |
| Impedance Range            | 5.0 - 7.0%                                                                           |
| Sound (db)                 | 40                                                                                   |
| Enclosure Type             | Core & Coil                                                                          |
| Enclosure Size             | See Core & Coil Chart                                                                |
| Finish/Colour              | N/A                                                                                  |
| Standards & Certifications | CSA Certified File No. LR34493, UL Listed File No. E110286, ISO 9001:2015 Registered |