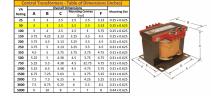

### SCHEMATIC/DIAGRAM AND DIMENSION PICTURES

Single Phase Control Transformer with a capacity of 50VA, transforming 480 Volts to 240/480 Volts

**OFFICIAL QUOTE** 

### **PRODUCT SPECIFICATIONS**

| Weight                     | 14 lbs                                                                                                |
|----------------------------|-------------------------------------------------------------------------------------------------------|
| Phases                     | 1                                                                                                     |
| Connection                 | <u>1Ph-CT-SD-SD</u>                                                                                   |
| Primary Voltage            | <u>480</u>                                                                                            |
| Primary Max Current        | <u>0.1A</u>                                                                                           |
| Primary Markings           | <u>H1-H2</u>                                                                                          |
| Primary Terminals          | Terminals                                                                                             |
| Secondary Voltage          | 240/480                                                                                               |
| Secondary Max Current      | <u>0.21A</u>                                                                                          |
| Secondary Markings         | <u>X1-X2-X3-X4</u>                                                                                    |
| Secondary Terminals        | <u>Terminals</u>                                                                                      |
| Primary Taps               | <u>N/A</u>                                                                                            |
| Conductor Material         | <u>Copper</u>                                                                                         |
| Temperatue Rise            | <u>80°C</u>                                                                                           |
| Insuation Class            | <u>130°C (Class B)</u>                                                                                |
| BIL (Insulation) Level     | <u>10kV</u>                                                                                           |
| Efficiency (@35% Load) %   | <u>N/A</u>                                                                                            |
| Impedance Range            | <u>5.0 – 7.0%</u>                                                                                     |
| Sound (db)                 | <u>40</u>                                                                                             |
| Enclosure Type             | Core & Coil                                                                                           |
| Enclosure Size             | See Core & Coil Chart                                                                                 |
| Finish/Colour              | N/A                                                                                                   |
| Standards & Certifications | <u>CSA Certified File No. LR34493, UL Listed File No. E110286, ISO 9001:2015</u><br><u>Registered</u> |