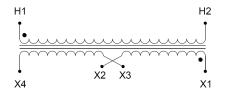

### SCHEMATIC/DIAGRAM AND DIMENSION PICTURES

Single Phase Control Transformer with a capacity of 50VA, transforming 480 Volts to 240/480 Volts

**OFFICIAL QUOTE** 

### **PRODUCT SPECIFICATIONS**

| Weight                     | 14 lbs                                                                                                |
|----------------------------|-------------------------------------------------------------------------------------------------------|
| Phases                     | 1                                                                                                     |
| Connection                 | <u>1Ph-CT-SD-SD</u>                                                                                   |
| Primary Voltage            | <u>480</u>                                                                                            |
| Primary Max Current        | <u>0.1A</u>                                                                                           |
| Primary Markings           | <u>H1-H2</u>                                                                                          |
| Primary Terminals          | Terminals                                                                                             |
| Secondary Voltage          | 240/480                                                                                               |
| Secondary Max Current      | <u>0.21A</u>                                                                                          |
| Secondary Markings         | <u>X1-X2-X3-X4</u>                                                                                    |
| Secondary Terminals        | <u>Terminals</u>                                                                                      |
| Primary Taps               | <u>N/A</u>                                                                                            |
| Conductor Material         | <u>Copper</u>                                                                                         |
| Temperatue Rise            | <u>80°C</u>                                                                                           |
| Insuation Class            | <u>130°C (Class B)</u>                                                                                |
| BIL (Insulation) Level     | <u>10kV</u>                                                                                           |
| Efficiency (@35% Load) %   | <u>N/A</u>                                                                                            |
| Impedance Range            | <u>5.0 – 7.0%</u>                                                                                     |
| Sound (db)                 | <u>40</u>                                                                                             |
| Enclosure Type             | Core & Coil                                                                                           |
| Enclosure Size             | See Core & Coil Chart                                                                                 |
| Finish/Colour              | N/A                                                                                                   |
| Standards & Certifications | <u>CSA Certified File No. LR34493, UL Listed File No. E110286, ISO 9001:2015</u><br><u>Registered</u> |