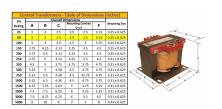

#### SCHEMATIC/DIAGRAM AND DIMENSION PICTURES

Single Phase Control Transformer with a capacity of 50VA, transforming 480 Volts to 240/480 Volts

#### **PRODUCT SPECIFICATIONS**

| PRODUCT SPECIFICATIONS     |                                                                                      |
|----------------------------|--------------------------------------------------------------------------------------|
| Weight                     | 14 lbs                                                                               |
| Phases                     | 1                                                                                    |
| Connection                 | 1Ph-CT-SD-SD                                                                         |
| Primary Voltage            | 480                                                                                  |
| Primary Max Current        | <u>0.1A</u>                                                                          |
| Primary Markings           | <u>H1-H2</u>                                                                         |
| Primary Terminals          | <u>Terminals</u>                                                                     |
| Secondary Voltage          | 240/480                                                                              |
| Secondary Max Current      | 0.21A                                                                                |
| Secondary Markings         | <u>X1-X2-X3-X4</u>                                                                   |
| Secondary Terminals        | <u>Terminals</u>                                                                     |
| Primary Taps               | N/A                                                                                  |
| Conductor Material         | Copper                                                                               |
| Temperatue Rise            | <u>80°C</u>                                                                          |
| Insuation Class            | 130°C (Class B)                                                                      |
| BIL (Insulation) Level     | <u>10kV</u>                                                                          |
| Efficiency (@35% Load) %   | N/A                                                                                  |
| Impedance Range            | 5.0 - 7.0%                                                                           |
| Sound (db)                 | 40                                                                                   |
| Enclosure Type             | Core & Coil                                                                          |
| Enclosure Size             | See Core & Coil Chart                                                                |
| Finish/Colour              | N/A                                                                                  |
| Standards & Certifications | CSA Certified File No. LR34493, UL Listed File No. E110286, ISO 9001:2015 Registered |