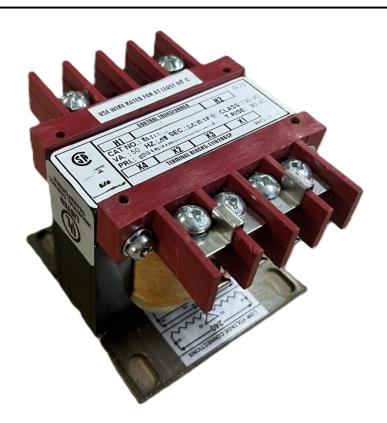

# 50VA 480 VOLTS TO 240/480 VOLTS SINGLE PHASE CONTROL TRANSFORMER

\$69.70 USD

Single Phase Control Transformer with a capacity of 50VA, transforming 480 Volts to 240/480 Volts

SKU: CS50H-L

**Categories:** Control Transformers

#### SCHEMATIC/DIAGRAM AND DIMENSION PICTURES

Single Phase Control Transformer with a capacity of 50VA, transforming 480 Volts to 240/480 Volts