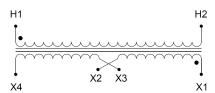

#### SCHEMATIC/DIAGRAM AND DIMENSION PICTURES

Single Phase Control Transformer with a capacity of 50VA, transforming 480 Volts to 240/480 Volts

#### **PRODUCT SPECIFICATIONS**

| PRODUCT SPECIFICATIONS     |                                                                                      |
|----------------------------|--------------------------------------------------------------------------------------|
| Weight                     | 14 lbs                                                                               |
| Phases                     | 1                                                                                    |
| Connection                 | 1Ph-CT-SD-SD                                                                         |
| Primary Voltage            | 480                                                                                  |
| Primary Max Current        | <u>0.1A</u>                                                                          |
| Primary Markings           | <u>H1-H2</u>                                                                         |
| Primary Terminals          | <u>Terminals</u>                                                                     |
| Secondary Voltage          | 240/480                                                                              |
| Secondary Max Current      | 0.21A                                                                                |
| Secondary Markings         | <u>X1-X2-X3-X4</u>                                                                   |
| Secondary Terminals        | <u>Terminals</u>                                                                     |
| Primary Taps               | N/A                                                                                  |
| Conductor Material         | Copper                                                                               |
| Temperatue Rise            | <u>80°C</u>                                                                          |
| Insuation Class            | 130°C (Class B)                                                                      |
| BIL (Insulation) Level     | <u>10kV</u>                                                                          |
| Efficiency (@35% Load) %   | N/A                                                                                  |
| Impedance Range            | 5.0 - 7.0%                                                                           |
| Sound (db)                 | 40                                                                                   |
| Enclosure Type             | Core & Coil                                                                          |
| Enclosure Size             | See Core & Coil Chart                                                                |
| Finish/Colour              | N/A                                                                                  |
| Standards & Certifications | CSA Certified File No. LR34493, UL Listed File No. E110286, ISO 9001:2015 Registered |