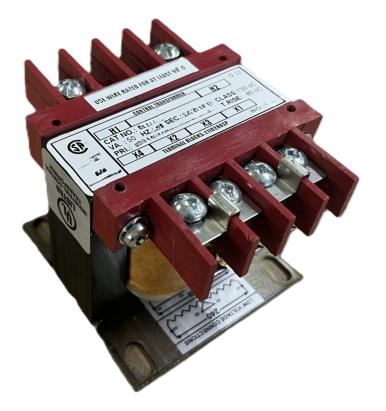

# \$94.64 CAD

Single Phase Control Transformer with a capacity of 50VA, transforming 480 Volts to 240/480 Volts

SKU: CS50H-L Categories: <u>Control Transformers</u>

### **PRODUCT SPECIFICATIONS**

| Weight                     | 14 lbs                                                                                                |
|----------------------------|-------------------------------------------------------------------------------------------------------|
| Phases                     | 1                                                                                                     |
| Connection                 | <u>1Ph-CT-SD-SD</u>                                                                                   |
| Primary Voltage            | <u>480</u>                                                                                            |
| Primary Max Current        | <u>0.1A</u>                                                                                           |
| Primary Markings           | <u>H1-H2</u>                                                                                          |
| Primary Terminals          | Terminals                                                                                             |
| Secondary Voltage          | 240/480                                                                                               |
| Secondary Max Current      | <u>0.21A</u>                                                                                          |
| Secondary Markings         | <u>X1-X2-X3-X4</u>                                                                                    |
| Secondary Terminals        | <u>Terminals</u>                                                                                      |
| Primary Taps               | <u>N/A</u>                                                                                            |
| Conductor Material         | <u>Copper</u>                                                                                         |
| Temperatue Rise            | <u>80°C</u>                                                                                           |
| Insuation Class            | <u>130°C (Class B)</u>                                                                                |
| BIL (Insulation) Level     | <u>10kV</u>                                                                                           |
| Efficiency (@35% Load) %   | <u>N/A</u>                                                                                            |
| Impedance Range            | <u>5.0 – 7.0%</u>                                                                                     |
| Sound (db)                 | <u>40</u>                                                                                             |
| Enclosure Type             | Core & Coil                                                                                           |
| Enclosure Size             | See Core & Coil Chart                                                                                 |
| Finish/Colour              | N/A                                                                                                   |
| Standards & Certifications | <u>CSA Certified File No. LR34493, UL Listed File No. E110286, ISO 9001:2015</u><br><u>Registered</u> |