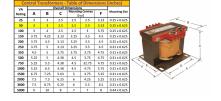

### SCHEMATIC/DIAGRAM AND DIMENSION PICTURES

Single Phase Control Transformer with a capacity of 50VA, transforming 480 Volts to 240/480 Volts

**OFFICIAL QUOTE** 

### **PRODUCT SPECIFICATIONS**

| Weight                     | 14 lbs                                                                                                |
|----------------------------|-------------------------------------------------------------------------------------------------------|
| Phases                     | 1                                                                                                     |
| Connection                 | <u>1Ph-CT-SD-SD</u>                                                                                   |
| Primary Voltage            | <u>480</u>                                                                                            |
| Primary Max Current        | <u>0.1A</u>                                                                                           |
| Primary Markings           | <u>H1-H2</u>                                                                                          |
| Primary Terminals          | Terminals                                                                                             |
| Secondary Voltage          | 240/480                                                                                               |
| Secondary Max Current      | <u>0.21A</u>                                                                                          |
| Secondary Markings         | <u>X1-X2-X3-X4</u>                                                                                    |
| Secondary Terminals        | <u>Terminals</u>                                                                                      |
| Primary Taps               | <u>N/A</u>                                                                                            |
| Conductor Material         | <u>Copper</u>                                                                                         |
| Temperatue Rise            | <u>80°C</u>                                                                                           |
| Insuation Class            | <u>130°C (Class B)</u>                                                                                |
| BIL (Insulation) Level     | <u>10kV</u>                                                                                           |
| Efficiency (@35% Load) %   | <u>N/A</u>                                                                                            |
| Impedance Range            | <u>5.0 – 7.0%</u>                                                                                     |
| Sound (db)                 | <u>40</u>                                                                                             |
| Enclosure Type             | Core & Coil                                                                                           |
| Enclosure Size             | See Core & Coil Chart                                                                                 |
| Finish/Colour              | N/A                                                                                                   |
| Standards & Certifications | <u>CSA Certified File No. LR34493, UL Listed File No. E110286, ISO 9001:2015</u><br><u>Registered</u> |