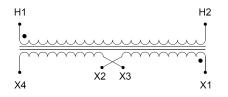

### SCHEMATIC/DIAGRAM AND DIMENSION PICTURES

Single Phase Control Transformer with a capacity of 50VA, transforming 480 Volts to 240/480 Volts

**OFFICIAL QUOTE** 

### **PRODUCT SPECIFICATIONS**

| Weight                     | 14 lbs                                                                                                |
|----------------------------|-------------------------------------------------------------------------------------------------------|
| Phases                     | 1                                                                                                     |
| Connection                 | <u>1Ph-CT-SD-SD</u>                                                                                   |
| Primary Voltage            | <u>480</u>                                                                                            |
| Primary Max Current        | <u>0.1A</u>                                                                                           |
| Primary Markings           | <u>H1-H2</u>                                                                                          |
| Primary Terminals          | Terminals                                                                                             |
| Secondary Voltage          | 240/480                                                                                               |
| Secondary Max Current      | <u>0.21A</u>                                                                                          |
| Secondary Markings         | <u>X1-X2-X3-X4</u>                                                                                    |
| Secondary Terminals        | <u>Terminals</u>                                                                                      |
| Primary Taps               | <u>N/A</u>                                                                                            |
| Conductor Material         | <u>Copper</u>                                                                                         |
| Temperatue Rise            | <u>80°C</u>                                                                                           |
| Insuation Class            | <u>130°C (Class B)</u>                                                                                |
| BIL (Insulation) Level     | <u>10kV</u>                                                                                           |
| Efficiency (@35% Load) %   | <u>N/A</u>                                                                                            |
| Impedance Range            | <u>5.0 – 7.0%</u>                                                                                     |
| Sound (db)                 | <u>40</u>                                                                                             |
| Enclosure Type             | Core & Coil                                                                                           |
| Enclosure Size             | See Core & Coil Chart                                                                                 |
| Finish/Colour              | N/A                                                                                                   |
| Standards & Certifications | <u>CSA Certified File No. LR34493, UL Listed File No. E110286, ISO 9001:2015</u><br><u>Registered</u> |