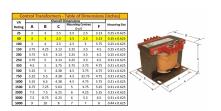

#### SCHEMATIC/DIAGRAM AND DIMENSION PICTURES

Single Phase Control Transformer with a capacity of 50VA, transforming 480 Volts to 240/480 Volts

#### **PRODUCT SPECIFICATIONS**

| ANDUCT SPECIFICATIONS      |                                                                                      |
|----------------------------|--------------------------------------------------------------------------------------|
| Weight                     | 14 lbs                                                                               |
| Phases                     | 1                                                                                    |
| Connection                 | 1Ph-CT-SD-SD                                                                         |
| Primary Voltage            | 480                                                                                  |
| Primary Max Current        | <u>0.1A</u>                                                                          |
| Primary Markings           | H1-H2                                                                                |
| Primary Terminals          | <u>Terminals</u>                                                                     |
| Secondary Voltage          | 240/480                                                                              |
| Secondary Max Current      | 0.21A                                                                                |
| Secondary Markings         | <u>X1-X2-X3-X4</u>                                                                   |
| Secondary Terminals        | <u>Terminals</u>                                                                     |
| Primary Taps               | N/A                                                                                  |
| Conductor Material         | Copper                                                                               |
| Temperatue Rise            | 80°C                                                                                 |
| Insuation Class            | 130°C (Class B)                                                                      |
| BIL (Insulation) Level     | <u>10kV</u>                                                                          |
| Efficiency (@35% Load) %   | N/A                                                                                  |
| Impedance Range            | <u>5.0 – 7.0%</u>                                                                    |
| Sound (db)                 | 40                                                                                   |
| Enclosure Type             | Core & Coil                                                                          |
| Enclosure Size             | See Core & Coil Chart                                                                |
| Finish/Colour              | N/A                                                                                  |
| Standards & Certifications | CSA Certified File No. LR34493, UL Listed File No. E110286, ISO 9001:2015 Registered |