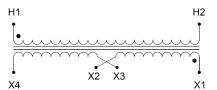

#### SCHEMATIC/DIAGRAM AND DIMENSION PICTURES

Single Phase Control Transformer with a capacity of 50VA, transforming 480 Volts to 240/480 Volts

#### **PRODUCT SPECIFICATIONS**

| ANDUCT SPECIFICATIONS      |                                                                                      |
|----------------------------|--------------------------------------------------------------------------------------|
| Weight                     | 14 lbs                                                                               |
| Phases                     | 1                                                                                    |
| Connection                 | 1Ph-CT-SD-SD                                                                         |
| Primary Voltage            | 480                                                                                  |
| Primary Max Current        | <u>0.1A</u>                                                                          |
| Primary Markings           | H1-H2                                                                                |
| Primary Terminals          | <u>Terminals</u>                                                                     |
| Secondary Voltage          | 240/480                                                                              |
| Secondary Max Current      | 0.21A                                                                                |
| Secondary Markings         | <u>X1-X2-X3-X4</u>                                                                   |
| Secondary Terminals        | <u>Terminals</u>                                                                     |
| Primary Taps               | N/A                                                                                  |
| Conductor Material         | Copper                                                                               |
| Temperatue Rise            | 80°C                                                                                 |
| Insuation Class            | 130°C (Class B)                                                                      |
| BIL (Insulation) Level     | <u>10kV</u>                                                                          |
| Efficiency (@35% Load) %   | N/A                                                                                  |
| Impedance Range            | <u>5.0 – 7.0%</u>                                                                    |
| Sound (db)                 | 40                                                                                   |
| Enclosure Type             | Core & Coil                                                                          |
| Enclosure Size             | See Core & Coil Chart                                                                |
| Finish/Colour              | N/A                                                                                  |
| Standards & Certifications | CSA Certified File No. LR34493, UL Listed File No. E110286, ISO 9001:2015 Registered |