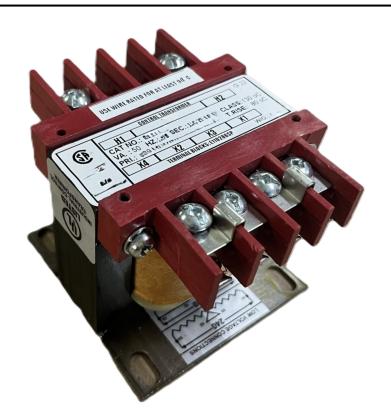

# 50VA 480 VOLTS TO 240/480 VOLTS SINGLE PHASE CONTROL TRANSFORMER

\$94.64 CAD

Single Phase Control Transformer with a capacity of 50VA, transforming 480 Volts to 240/480 Volts

SKU: CS50H-L

**Categories:** Control Transformers

#### **PRODUCT SPECIFICATIONS**

| ANDUCT SPECIFICATIONS      |                                                                                      |
|----------------------------|--------------------------------------------------------------------------------------|
| Weight                     | 14 lbs                                                                               |
| Phases                     | 1                                                                                    |
| Connection                 | 1Ph-CT-SD-SD                                                                         |
| Primary Voltage            | 480                                                                                  |
| Primary Max Current        | <u>0.1A</u>                                                                          |
| Primary Markings           | H1-H2                                                                                |
| Primary Terminals          | <u>Terminals</u>                                                                     |
| Secondary Voltage          | 240/480                                                                              |
| Secondary Max Current      | 0.21A                                                                                |
| Secondary Markings         | <u>X1-X2-X3-X4</u>                                                                   |
| Secondary Terminals        | <u>Terminals</u>                                                                     |
| Primary Taps               | N/A                                                                                  |
| Conductor Material         | Copper                                                                               |
| Temperatue Rise            | 80°C                                                                                 |
| Insuation Class            | 130°C (Class B)                                                                      |
| BIL (Insulation) Level     | <u>10kV</u>                                                                          |
| Efficiency (@35% Load) %   | N/A                                                                                  |
| Impedance Range            | <u>5.0 – 7.0%</u>                                                                    |
| Sound (db)                 | 40                                                                                   |
| Enclosure Type             | Core & Coil                                                                          |
| Enclosure Size             | See Core & Coil Chart                                                                |
| Finish/Colour              | N/A                                                                                  |
| Standards & Certifications | CSA Certified File No. LR34493, UL Listed File No. E110286, ISO 9001:2015 Registered |