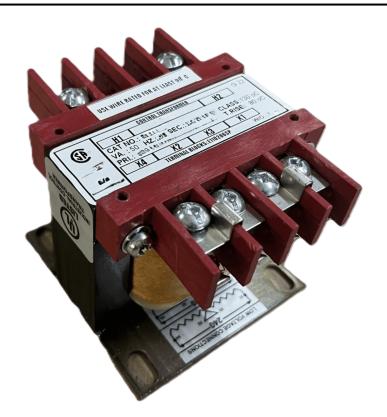

### 75VA 208 VOLTS TO 120/240 VOLTS SINGLE PHASE CONTROL TRANSFORMER

\$81.04 USD

Single Phase Control Transformer with a capacity of 75VA, transforming 208 Volts to 120/240 Volts

SKU: CS75B-K

**Categories:** Control Transformers

#### SCHEMATIC/DIAGRAM AND DIMENSION PICTURES

Single Phase Control Transformer with a capacity of 75VA, transforming 208 Volts to 120/240 Volts