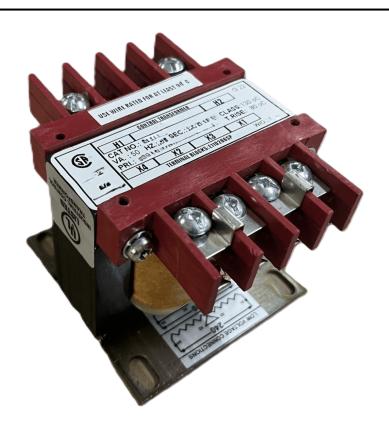

## 75VA 208 VOLTS TO 120/240 VOLTS SINGLE PHASE CONTROL TRANSFORMER

\$111.02 CAD

Single Phase Control Transformer with a capacity of 75VA, transforming 208 Volts to 120/240 Volts

SKU: CS75B-K

**Categories:** Control Transformers

# 75VA 208 VOLTS TO 120/240 VOLTS SINGLE PHASE CONTROL TRANSFORMER

#### PRODUCT SPECIFICATIONS

| PRODUCT SPECIFICATIONS     |                                                                                      |
|----------------------------|--------------------------------------------------------------------------------------|
| Weight                     | 5 lbs                                                                                |
| Phases                     | 1                                                                                    |
| Connection                 | 1Ph-CT-SD-SD                                                                         |
| Primary Voltage            | 208                                                                                  |
| Primary Max Current        | 0.36A                                                                                |
| Primary Markings           | H1-H2                                                                                |
| Primary Terminals          | <u>Terminals</u>                                                                     |
| Secondary Voltage          | 120/240                                                                              |
| Secondary Max Current      | 0.63A                                                                                |
| Secondary Markings         | <u>X1-X2-X3-X4</u>                                                                   |
| Secondary Terminals        | <u>Terminals</u>                                                                     |
| Primary Taps               | N/A                                                                                  |
| Conductor Material         | Copper                                                                               |
| Temperatue Rise            | 80°C                                                                                 |
| Insuation Class            | 130°C (Class B)                                                                      |
| BIL (Insulation) Level     | <u>10kV</u>                                                                          |
| Efficiency (@35% Load) %   | N/A                                                                                  |
| Impedance Range            | <u>5.0 - 7.0%</u>                                                                    |
| Sound (db)                 | 40                                                                                   |
| Enclosure Type             | Core & Coil                                                                          |
| Enclosure Size             | See Core & Coil Chart                                                                |
| Finish/Colour              | N/A                                                                                  |
| Standards & Certifications | CSA Certified File No. LR34493, UL Listed File No. E110286, ISO 9001:2015 Registered |