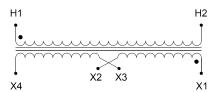

#### SCHEMATIC/DIAGRAM AND DIMENSION PICTURES

Single Phase Control Transformer with a capacity of 75VA, transforming 208 Volts to 120/240 Volts

#### PRODUCT SPECIFICATIONS

| PRODUCT SPECIFICATIONS     |                                                                                      |
|----------------------------|--------------------------------------------------------------------------------------|
| Weight                     | 5 lbs                                                                                |
| Phases                     | 1                                                                                    |
| Connection                 | 1Ph-CT-SD-SD                                                                         |
| Primary Voltage            | 208                                                                                  |
| Primary Max Current        | 0.36A                                                                                |
| Primary Markings           | H1-H2                                                                                |
| Primary Terminals          | <u>Terminals</u>                                                                     |
| Secondary Voltage          | 120/240                                                                              |
| Secondary Max Current      | 0.63A                                                                                |
| Secondary Markings         | <u>X1-X2-X3-X4</u>                                                                   |
| Secondary Terminals        | <u>Terminals</u>                                                                     |
| Primary Taps               | N/A                                                                                  |
| Conductor Material         | Copper                                                                               |
| Temperatue Rise            | 80°C                                                                                 |
| Insuation Class            | 130°C (Class B)                                                                      |
| BIL (Insulation) Level     | <u>10kV</u>                                                                          |
| Efficiency (@35% Load) %   | N/A                                                                                  |
| Impedance Range            | <u>5.0 - 7.0%</u>                                                                    |
| Sound (db)                 | 40                                                                                   |
| Enclosure Type             | Core & Coil                                                                          |
| Enclosure Size             | See Core & Coil Chart                                                                |
| Finish/Colour              | N/A                                                                                  |
| Standards & Certifications | CSA Certified File No. LR34493, UL Listed File No. E110286, ISO 9001:2015 Registered |