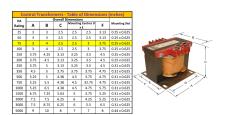

#### SCHEMATIC/DIAGRAM AND DIMENSION PICTURES

Single Phase Control Transformer with a capacity of 75VA, transforming 208 Volts to 120/240 Volts

#### PRODUCT SPECIFICATIONS

| PRODUCT SPECIFICATIONS     |                                                                                      |
|----------------------------|--------------------------------------------------------------------------------------|
| Weight                     | 5 lbs                                                                                |
| Phases                     | 1                                                                                    |
| Connection                 | 1Ph-CT-SD-SD                                                                         |
| Primary Voltage            | 208                                                                                  |
| Primary Max Current        | 0.36A                                                                                |
| Primary Markings           | H1-H2                                                                                |
| Primary Terminals          | <u>Terminals</u>                                                                     |
| Secondary Voltage          | 120/240                                                                              |
| Secondary Max Current      | 0.63A                                                                                |
| Secondary Markings         | <u>X1-X2-X3-X4</u>                                                                   |
| Secondary Terminals        | <u>Terminals</u>                                                                     |
| Primary Taps               | N/A                                                                                  |
| Conductor Material         | Copper                                                                               |
| Temperatue Rise            | 80°C                                                                                 |
| Insuation Class            | 130°C (Class B)                                                                      |
| BIL (Insulation) Level     | <u>10kV</u>                                                                          |
| Efficiency (@35% Load) %   | N/A                                                                                  |
| Impedance Range            | <u>5.0 - 7.0%</u>                                                                    |
| Sound (db)                 | 40                                                                                   |
| Enclosure Type             | Core & Coil                                                                          |
| Enclosure Size             | See Core & Coil Chart                                                                |
| Finish/Colour              | N/A                                                                                  |
| Standards & Certifications | CSA Certified File No. LR34493, UL Listed File No. E110286, ISO 9001:2015 Registered |