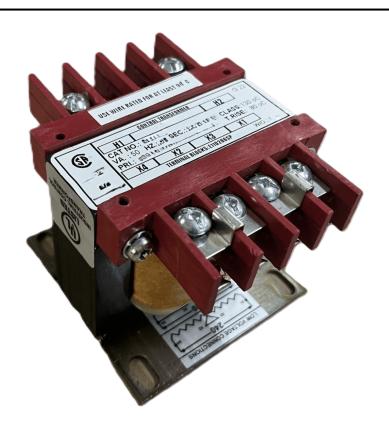

### 75VA 208 VOLTS TO 120/240 VOLTS SINGLE PHASE CONTROL TRANSFORMER

\$81.04 USD

Single Phase Control Transformer with a capacity of 75VA, transforming 208 Volts to 120/240 Volts

SKU: CS75B-K

**Categories:** Control Transformers

#### SCHEMATIC/DIAGRAM AND DIMENSION PICTURES

Single Phase Control Transformer with a capacity of 75VA, transforming 208 Volts to 120/240 Volts

#### **PRODUCT SPECIFICATIONS**

| Weight                     | 5 lbs                                                                                |
|----------------------------|--------------------------------------------------------------------------------------|
| Phases                     | 1                                                                                    |
| Connection                 | 1Ph-CT-SD-SD                                                                         |
| Primary Voltage            | 208                                                                                  |
| Primary Max Current        | <u>0.36A</u>                                                                         |
| Primary Markings           | <u>H1-H2</u>                                                                         |
| Primary Terminals          | <u>Terminals</u>                                                                     |
| Secondary Voltage          | 120/240                                                                              |
| Secondary Max Current      | <u>0.63A</u>                                                                         |
| Secondary Markings         | <u>X1-X2-X3-X4</u>                                                                   |
| Secondary Terminals        | <u>Terminals</u>                                                                     |
| Primary Taps               | N/A                                                                                  |
| Conductor Material         | Copper                                                                               |
| Temperatue Rise            | 80°C                                                                                 |
| Insuation Class            | 130°C (Class B)                                                                      |
| BIL (Insulation) Level     | <u>10kV</u>                                                                          |
| Efficiency (@35% Load) %   | N/A                                                                                  |
| Impedance Range            | <u>5.0 - 7.0%</u>                                                                    |
| Sound (db)                 | 40                                                                                   |
| Enclosure Type             | Core & Coil                                                                          |
| Enclosure Size             | See Core & Coil Chart                                                                |
| Finish/Colour              | N/A                                                                                  |
| Standards & Certifications | CSA Certified File No. LR34493, UL Listed File No. E110286, ISO 9001:2015 Registered |