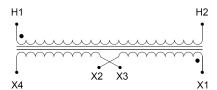

#### SCHEMATIC/DIAGRAM AND DIMENSION PICTURES

Single Phase Control Transformer with a capacity of 75VA, transforming 208 Volts to 120/240 Volts

#### **PRODUCT SPECIFICATIONS**

| Weight                     | 5 lbs                                                                                |
|----------------------------|--------------------------------------------------------------------------------------|
| Phases                     | 1                                                                                    |
| Connection                 | 1Ph-CT-SD-SD                                                                         |
| Primary Voltage            | 208                                                                                  |
| Primary Max Current        | <u>0.36A</u>                                                                         |
| Primary Markings           | <u>H1-H2</u>                                                                         |
| Primary Terminals          | <u>Terminals</u>                                                                     |
| Secondary Voltage          | 120/240                                                                              |
| Secondary Max Current      | <u>0.63A</u>                                                                         |
| Secondary Markings         | <u>X1-X2-X3-X4</u>                                                                   |
| Secondary Terminals        | <u>Terminals</u>                                                                     |
| Primary Taps               | N/A                                                                                  |
| Conductor Material         | Copper                                                                               |
| Temperatue Rise            | 80°C                                                                                 |
| Insuation Class            | 130°C (Class B)                                                                      |
| BIL (Insulation) Level     | <u>10kV</u>                                                                          |
| Efficiency (@35% Load) %   | N/A                                                                                  |
| Impedance Range            | <u>5.0 - 7.0%</u>                                                                    |
| Sound (db)                 | 40                                                                                   |
| Enclosure Type             | Core & Coil                                                                          |
| Enclosure Size             | See Core & Coil Chart                                                                |
| Finish/Colour              | N/A                                                                                  |
| Standards & Certifications | CSA Certified File No. LR34493, UL Listed File No. E110286, ISO 9001:2015 Registered |