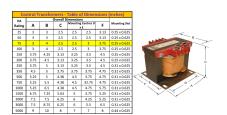

#### SCHEMATIC/DIAGRAM AND DIMENSION PICTURES

Single Phase Control Transformer with a capacity of 75VA, transforming 208 Volts to 120/240 Volts

#### **PRODUCT SPECIFICATIONS**

| Weight                     | 5 lbs                                                                                |
|----------------------------|--------------------------------------------------------------------------------------|
| Phases                     | 1                                                                                    |
| Connection                 | 1Ph-CT-SD-SD                                                                         |
| Primary Voltage            | 208                                                                                  |
| Primary Max Current        | <u>0.36A</u>                                                                         |
| Primary Markings           | <u>H1-H2</u>                                                                         |
| Primary Terminals          | <u>Terminals</u>                                                                     |
| Secondary Voltage          | 120/240                                                                              |
| Secondary Max Current      | <u>0.63A</u>                                                                         |
| Secondary Markings         | <u>X1-X2-X3-X4</u>                                                                   |
| Secondary Terminals        | <u>Terminals</u>                                                                     |
| Primary Taps               | N/A                                                                                  |
| Conductor Material         | Copper                                                                               |
| Temperatue Rise            | 80°C                                                                                 |
| Insuation Class            | 130°C (Class B)                                                                      |
| BIL (Insulation) Level     | <u>10kV</u>                                                                          |
| Efficiency (@35% Load) %   | N/A                                                                                  |
| Impedance Range            | <u>5.0 - 7.0%</u>                                                                    |
| Sound (db)                 | 40                                                                                   |
| Enclosure Type             | Core & Coil                                                                          |
| Enclosure Size             | See Core & Coil Chart                                                                |
| Finish/Colour              | N/A                                                                                  |
| Standards & Certifications | CSA Certified File No. LR34493, UL Listed File No. E110286, ISO 9001:2015 Registered |