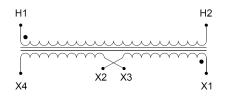

### SCHEMATIC/DIAGRAM AND DIMENSION PICTURES

Single Phase Control Transformer with a capacity of 75VA, transforming 208 Volts to 120/240 Volts

**OFFICIAL QUOTE** 

#### **PRODUCT SPECIFICATIONS**

| Weight                     | 5 lbs                                                                                                 |
|----------------------------|-------------------------------------------------------------------------------------------------------|
| Phases                     | 1                                                                                                     |
| Connection                 | <u>1Ph-CT-SD-SD</u>                                                                                   |
| Primary Voltage            | <u>208</u>                                                                                            |
| Primary Max Current        | <u>0.36A</u>                                                                                          |
| Primary Markings           | <u>H1-H2</u>                                                                                          |
| Primary Terminals          | <u>Terminals</u>                                                                                      |
| Secondary Voltage          | <u>120/240</u>                                                                                        |
| Secondary Max Current      | <u>0.63A</u>                                                                                          |
| Secondary Markings         | <u>X1-X2-X3-X4</u>                                                                                    |
| Secondary Terminals        | <u>Terminals</u>                                                                                      |
| Primary Taps               | N/A                                                                                                   |
| Conductor Material         | <u>Copper</u>                                                                                         |
| Temperatue Rise            | <u>80°C</u>                                                                                           |
| Insuation Class            | <u>130°C (Class B)</u>                                                                                |
| BIL (Insulation) Level     | <u>10kV</u>                                                                                           |
| Efficiency (@35% Load) %   | N/A                                                                                                   |
| Impedance Range            | <u>5.0 – 7.0%</u>                                                                                     |
| Sound (db)                 | <u>40</u>                                                                                             |
| Enclosure Type             | Core & Coil                                                                                           |
| Enclosure Size             | See Core & Coil Chart                                                                                 |
| Finish/Colour              | N/A                                                                                                   |
| Standards & Certifications | <u>CSA Certified File No. LR34493, UL Listed File No. E110286, ISO 9001:2015</u><br><u>Registered</u> |