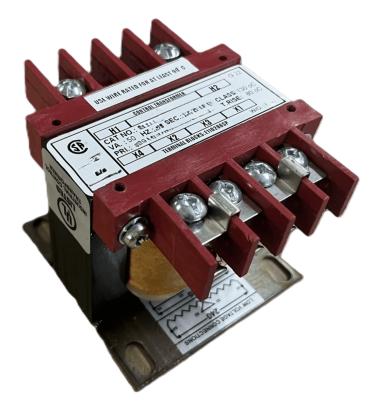

# \$111.02 CAD

Single Phase Control Transformer with a capacity of 75VA, transforming 208 Volts to 120/240 Volts

SKU: CS75B-K Categories: <u>Control Transformers</u>

#### **PRODUCT SPECIFICATIONS**

| Weight                     | 5 lbs                                                                                                 |
|----------------------------|-------------------------------------------------------------------------------------------------------|
| Phases                     | 1                                                                                                     |
| Connection                 | <u>1Ph-CT-SD-SD</u>                                                                                   |
| Primary Voltage            | <u>208</u>                                                                                            |
| Primary Max Current        | <u>0.36A</u>                                                                                          |
| Primary Markings           | <u>H1-H2</u>                                                                                          |
| Primary Terminals          | <u>Terminals</u>                                                                                      |
| Secondary Voltage          | <u>120/240</u>                                                                                        |
| Secondary Max Current      | <u>0.63A</u>                                                                                          |
| Secondary Markings         | <u>X1-X2-X3-X4</u>                                                                                    |
| Secondary Terminals        | <u>Terminals</u>                                                                                      |
| Primary Taps               | N/A                                                                                                   |
| Conductor Material         | <u>Copper</u>                                                                                         |
| Temperatue Rise            | <u>80°C</u>                                                                                           |
| Insuation Class            | <u>130°C (Class B)</u>                                                                                |
| BIL (Insulation) Level     | <u>10kV</u>                                                                                           |
| Efficiency (@35% Load) %   | N/A                                                                                                   |
| Impedance Range            | <u>5.0 – 7.0%</u>                                                                                     |
| Sound (db)                 | <u>40</u>                                                                                             |
| Enclosure Type             | Core & Coil                                                                                           |
| Enclosure Size             | See Core & Coil Chart                                                                                 |
| Finish/Colour              | N/A                                                                                                   |
| Standards & Certifications | <u>CSA Certified File No. LR34493, UL Listed File No. E110286, ISO 9001:2015</u><br><u>Registered</u> |