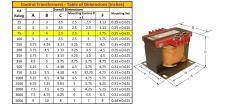

### SCHEMATIC/DIAGRAM AND DIMENSION PICTURES

Single Phase Control Transformer with a capacity of 75VA, transforming 208 Volts to 120/240 Volts

**OFFICIAL QUOTE** 

#### **PRODUCT SPECIFICATIONS**

| Weight                     | 5 lbs                                                                                                 |
|----------------------------|-------------------------------------------------------------------------------------------------------|
| Phases                     | 1                                                                                                     |
| Connection                 | <u>1Ph-CT-SD-SD</u>                                                                                   |
| Primary Voltage            | <u>208</u>                                                                                            |
| Primary Max Current        | <u>0.36A</u>                                                                                          |
| Primary Markings           | <u>H1-H2</u>                                                                                          |
| Primary Terminals          | <u>Terminals</u>                                                                                      |
| Secondary Voltage          | <u>120/240</u>                                                                                        |
| Secondary Max Current      | <u>0.63A</u>                                                                                          |
| Secondary Markings         | <u>X1-X2-X3-X4</u>                                                                                    |
| Secondary Terminals        | <u>Terminals</u>                                                                                      |
| Primary Taps               | N/A                                                                                                   |
| Conductor Material         | <u>Copper</u>                                                                                         |
| Temperatue Rise            | <u>80°C</u>                                                                                           |
| Insuation Class            | <u>130°C (Class B)</u>                                                                                |
| BIL (Insulation) Level     | <u>10kV</u>                                                                                           |
| Efficiency (@35% Load) %   | N/A                                                                                                   |
| Impedance Range            | <u>5.0 – 7.0%</u>                                                                                     |
| Sound (db)                 | <u>40</u>                                                                                             |
| Enclosure Type             | Core & Coil                                                                                           |
| Enclosure Size             | See Core & Coil Chart                                                                                 |
| Finish/Colour              | N/A                                                                                                   |
| Standards & Certifications | <u>CSA Certified File No. LR34493, UL Listed File No. E110286, ISO 9001:2015</u><br><u>Registered</u> |