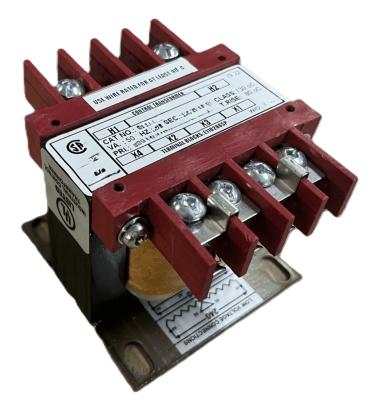

## SCHEMATIC/DIAGRAM AND DIMENSION PICTURES

Single Phase Control Transformer with a capacity of 100VA, transforming 240/480 Volts to 12/24 Volts

**OFFICIAL QUOTE** 

#### **PRODUCT SPECIFICATIONS**

| Weight                     | 5 lbs                                                                                                 |
|----------------------------|-------------------------------------------------------------------------------------------------------|
| Phases                     | 1                                                                                                     |
| Connection                 | <u>1Ph-CT-DD-SD</u>                                                                                   |
| Primary Voltage            | 240/480                                                                                               |
| Primary Max Current        | <u>0.42A</u>                                                                                          |
| Primary Markings           | <u>H1-H2-H3-H4</u>                                                                                    |
| Primary Terminals          | <u>Terminals</u>                                                                                      |
| Secondary Voltage          | <u>12/24</u>                                                                                          |
| Secondary Max Current      | <u>8.33A</u>                                                                                          |
| Secondary Markings         | <u>X1-X2-X3-X4</u>                                                                                    |
| Secondary Terminals        | <u>Terminals</u>                                                                                      |
| Primary Taps               | <u>N/A</u>                                                                                            |
| Conductor Material         | <u>Copper</u>                                                                                         |
| Temperatue Rise            | <u>80°C</u>                                                                                           |
| Insuation Class            | <u>130°C (Class B)</u>                                                                                |
| BIL (Insulation) Level     | <u>10kV</u>                                                                                           |
| Efficiency (@35% Load) %   | <u>N/A</u>                                                                                            |
| Impedance Range            | <u>5.0 - 7.0%</u>                                                                                     |
| Sound (db)                 | <u>40</u>                                                                                             |
| Enclosure Type             | Core & Coil                                                                                           |
| Enclosure Size             | See Core & Coil Chart                                                                                 |
| Finish/Colour              | <u>N/A</u>                                                                                            |
| Standards & Certifications | <u>CSA Certified File No. LR34493, UL Listed File No. E110286, ISO 9001:2015</u><br><u>Registered</u> |