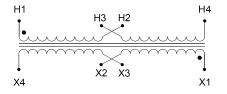

## SCHEMATIC/DIAGRAM AND DIMENSION PICTURES

Single Phase Control Transformer with a capacity of 100VA, transforming 240/480 Volts to 12/24 Volts

**OFFICIAL QUOTE** 

#### **PRODUCT SPECIFICATIONS**

| Weight                     | 5 lbs                                                                                                 |
|----------------------------|-------------------------------------------------------------------------------------------------------|
| Phases                     | 1                                                                                                     |
| Connection                 | <u>1Ph-CT-DD-SD</u>                                                                                   |
| Primary Voltage            | 240/480                                                                                               |
| Primary Max Current        | <u>0.42A</u>                                                                                          |
| Primary Markings           | <u>H1-H2-H3-H4</u>                                                                                    |
| Primary Terminals          | <u>Terminals</u>                                                                                      |
| Secondary Voltage          | <u>12/24</u>                                                                                          |
| Secondary Max Current      | <u>8.33A</u>                                                                                          |
| Secondary Markings         | <u>X1-X2-X3-X4</u>                                                                                    |
| Secondary Terminals        | <u>Terminals</u>                                                                                      |
| Primary Taps               | <u>N/A</u>                                                                                            |
| Conductor Material         | <u>Copper</u>                                                                                         |
| Temperatue Rise            | <u>80°C</u>                                                                                           |
| Insuation Class            | <u>130°C (Class B)</u>                                                                                |
| BIL (Insulation) Level     | <u>10kV</u>                                                                                           |
| Efficiency (@35% Load) %   | <u>N/A</u>                                                                                            |
| Impedance Range            | <u>5.0 - 7.0%</u>                                                                                     |
| Sound (db)                 | <u>40</u>                                                                                             |
| Enclosure Type             | Core & Coil                                                                                           |
| Enclosure Size             | See Core & Coil Chart                                                                                 |
| Finish/Colour              | <u>N/A</u>                                                                                            |
| Standards & Certifications | <u>CSA Certified File No. LR34493, UL Listed File No. E110286, ISO 9001:2015</u><br><u>Registered</u> |