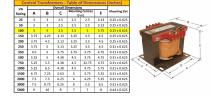

## SCHEMATIC/DIAGRAM AND DIMENSION PICTURES

Single Phase Control Transformer with a capacity of 100VA, transforming 240/480 Volts to 12/24 Volts

**OFFICIAL QUOTE** 

#### **PRODUCT SPECIFICATIONS**

| Weight                     | 5 lbs                                                                                                 |
|----------------------------|-------------------------------------------------------------------------------------------------------|
| Phases                     | 1                                                                                                     |
| Connection                 | <u>1Ph-CT-DD-SD</u>                                                                                   |
| Primary Voltage            | 240/480                                                                                               |
| Primary Max Current        | <u>0.42A</u>                                                                                          |
| Primary Markings           | <u>H1-H2-H3-H4</u>                                                                                    |
| Primary Terminals          | <u>Terminals</u>                                                                                      |
| Secondary Voltage          | <u>12/24</u>                                                                                          |
| Secondary Max Current      | <u>8.33A</u>                                                                                          |
| Secondary Markings         | <u>X1-X2-X3-X4</u>                                                                                    |
| Secondary Terminals        | <u>Terminals</u>                                                                                      |
| Primary Taps               | <u>N/A</u>                                                                                            |
| Conductor Material         | <u>Copper</u>                                                                                         |
| Temperatue Rise            | <u>80°C</u>                                                                                           |
| Insuation Class            | <u>130°C (Class B)</u>                                                                                |
| BIL (Insulation) Level     | <u>10kV</u>                                                                                           |
| Efficiency (@35% Load) %   | <u>N/A</u>                                                                                            |
| Impedance Range            | <u>5.0 - 7.0%</u>                                                                                     |
| Sound (db)                 | <u>40</u>                                                                                             |
| Enclosure Type             | Core & Coil                                                                                           |
| Enclosure Size             | See Core & Coil Chart                                                                                 |
| Finish/Colour              | <u>N/A</u>                                                                                            |
| Standards & Certifications | <u>CSA Certified File No. LR34493, UL Listed File No. E110286, ISO 9001:2015</u><br><u>Registered</u> |