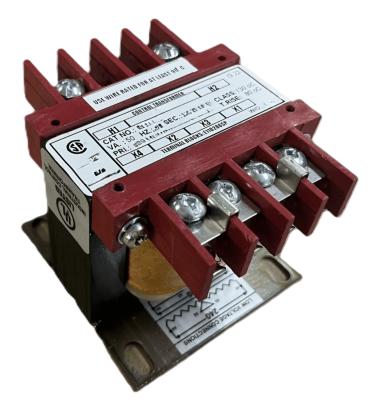

# SCHEMATIC/DIAGRAM AND DIMENSION PICTURES

Single Phase Control Transformer with a capacity of 100VA, transforming 240/480 Volts to 12/24 Volts

**OFFICIAL QUOTE** 

#### **PRODUCT SPECIFICATIONS**

| Weight                     | 5 lbs                                                                                                 |
|----------------------------|-------------------------------------------------------------------------------------------------------|
| Phases                     | 1                                                                                                     |
| Connection                 | <u>1Ph-CT-DD-SD</u>                                                                                   |
| Primary Voltage            | 240/480                                                                                               |
| Primary Max Current        | <u>0.42A</u>                                                                                          |
| Primary Markings           | <u>H1-H2-H3-H4</u>                                                                                    |
| Primary Terminals          | Terminals                                                                                             |
| Secondary Voltage          | 12/24                                                                                                 |
| Secondary Max Current      | <u>8.33A</u>                                                                                          |
| Secondary Markings         | <u>X1-X2-X3-X4</u>                                                                                    |
| Secondary Terminals        | Terminals                                                                                             |
| Primary Taps               | N/A                                                                                                   |
| Conductor Material         | Copper                                                                                                |
| Temperatue Rise            | <u>80°C</u>                                                                                           |
| Insuation Class            | <u>130°C (Class B)</u>                                                                                |
| BIL (Insulation) Level     | <u>10kV</u>                                                                                           |
| Efficiency (@35% Load) %   | N/A                                                                                                   |
| Impedance Range            | <u>5.0 – 7.0%</u>                                                                                     |
| Sound (db)                 | <u>40</u>                                                                                             |
| Enclosure Type             | Core & Coil                                                                                           |
| Enclosure Size             | See Core & Coil Chart                                                                                 |
| Finish/Colour              | N/A                                                                                                   |
| Standards & Certifications | <u>CSA Certified File No. LR34493, UL Listed File No. E110286, ISO 9001:2015</u><br><u>Registered</u> |