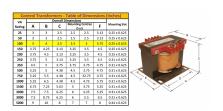

#### SCHEMATIC/DIAGRAM AND DIMENSION PICTURES

Single Phase Control Transformer with a capacity of 100VA, transforming 240/480 Volts to 12/24 Volts

## **PRODUCT SPECIFICATIONS**

| Weight                     | 5 lbs                                                                                |
|----------------------------|--------------------------------------------------------------------------------------|
| Phases                     | 1                                                                                    |
| Connection                 | 1Ph-CT-DD-SD                                                                         |
| Primary Voltage            | 240/480                                                                              |
| Primary Max Current        | <u>0.42A</u>                                                                         |
| Primary Markings           | H1-H2-H3-H4                                                                          |
| Primary Terminals          | <u>Terminals</u>                                                                     |
| Secondary Voltage          | 12/24                                                                                |
| Secondary Max Current      | 8.33A                                                                                |
| Secondary Markings         | <u>X1-X2-X3-X4</u>                                                                   |
| Secondary Terminals        | <u>Terminals</u>                                                                     |
| Primary Taps               | N/A                                                                                  |
| Conductor Material         | Copper                                                                               |
| Temperatue Rise            | 80°C                                                                                 |
| Insuation Class            | 130°C (Class B)                                                                      |
| BIL (Insulation) Level     | <u>10kV</u>                                                                          |
| Efficiency (@35% Load) %   | N/A                                                                                  |
| Impedance Range            | <u>5.0 - 7.0%</u>                                                                    |
| Sound (db)                 | 40                                                                                   |
| Enclosure Type             | Core & Coil                                                                          |
| Enclosure Size             | See Core & Coil Chart                                                                |
| Finish/Colour              | N/A                                                                                  |
| Standards & Certifications | CSA Certified File No. LR34493, UL Listed File No. E110286, ISO 9001:2015 Registered |