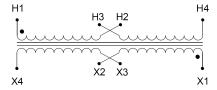

#### SCHEMATIC/DIAGRAM AND DIMENSION PICTURES

Single Phase Control Transformer with a capacity of 100VA, transforming 240/480 Volts to 12/24 Volts

## **PRODUCT SPECIFICATIONS**

| Weight                     | 5 lbs                                                                                |
|----------------------------|--------------------------------------------------------------------------------------|
| Phases                     | 1                                                                                    |
| Connection                 | 1Ph-CT-DD-SD                                                                         |
| Primary Voltage            | 240/480                                                                              |
| Primary Max Current        | <u>0.42A</u>                                                                         |
| Primary Markings           | H1-H2-H3-H4                                                                          |
| Primary Terminals          | <u>Terminals</u>                                                                     |
| Secondary Voltage          | 12/24                                                                                |
| Secondary Max Current      | 8.33A                                                                                |
| Secondary Markings         | <u>X1-X2-X3-X4</u>                                                                   |
| Secondary Terminals        | <u>Terminals</u>                                                                     |
| Primary Taps               | N/A                                                                                  |
| Conductor Material         | Copper                                                                               |
| Temperatue Rise            | 80°C                                                                                 |
| Insuation Class            | 130°C (Class B)                                                                      |
| BIL (Insulation) Level     | <u>10kV</u>                                                                          |
| Efficiency (@35% Load) %   | N/A                                                                                  |
| Impedance Range            | <u>5.0 - 7.0%</u>                                                                    |
| Sound (db)                 | 40                                                                                   |
| Enclosure Type             | Core & Coil                                                                          |
| Enclosure Size             | See Core & Coil Chart                                                                |
| Finish/Colour              | N/A                                                                                  |
| Standards & Certifications | CSA Certified File No. LR34493, UL Listed File No. E110286, ISO 9001:2015 Registered |