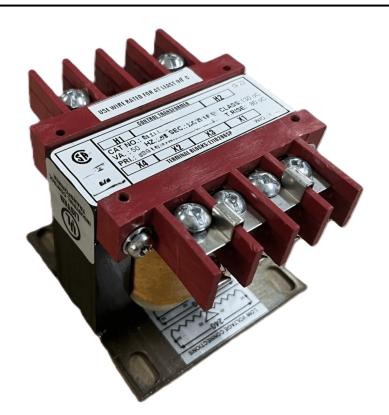

# 100VA 240/480 VOLTS TO 12/24 VOLTS SINGLE PHASE CONTROL TRANSFORMER

\$143.78 CAD

Single Phase Control Transformer with a capacity of 100VA, transforming 240/480 Volts to 12/24 Volts

SKU: CS100L-Z

**Categories:** Control Transformers

#### SCHEMATIC/DIAGRAM AND DIMENSION PICTURES

Single Phase Control Transformer with a capacity of 100VA, transforming 240/480 Volts to 12/24 Volts