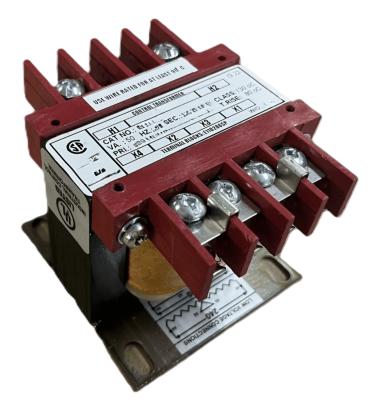

# \$143.78 CAD

Single Phase Control Transformer with a capacity of 100VA, transforming 240/480 Volts to 12/24 Volts

SKU: CS100L-Z Categories: <u>Control Transformers</u>

# SCHEMATIC/DIAGRAM AND DIMENSION PICTURES

Single Phase Control Transformer with a capacity of 100VA, transforming 240/480 Volts to 12/24 Volts

**OFFICIAL QUOTE** 

#### **PRODUCT SPECIFICATIONS**

| Weight                     | 5 lbs                                                                                                 |
|----------------------------|-------------------------------------------------------------------------------------------------------|
| Phases                     | 1                                                                                                     |
| Connection                 | <u>1Ph-CT-DD-SD</u>                                                                                   |
| Primary Voltage            | 240/480                                                                                               |
| Primary Max Current        | <u>0.42A</u>                                                                                          |
| Primary Markings           | <u>H1-H2-H3-H4</u>                                                                                    |
| Primary Terminals          | Terminals                                                                                             |
| Secondary Voltage          | 12/24                                                                                                 |
| Secondary Max Current      | <u>8.33A</u>                                                                                          |
| Secondary Markings         | <u>X1-X2-X3-X4</u>                                                                                    |
| Secondary Terminals        | Terminals                                                                                             |
| Primary Taps               | N/A                                                                                                   |
| Conductor Material         | Copper                                                                                                |
| Temperatue Rise            | <u>80°C</u>                                                                                           |
| Insuation Class            | <u>130°C (Class B)</u>                                                                                |
| BIL (Insulation) Level     | <u>10kV</u>                                                                                           |
| Efficiency (@35% Load) %   | N/A                                                                                                   |
| Impedance Range            | <u>5.0 – 7.0%</u>                                                                                     |
| Sound (db)                 | <u>40</u>                                                                                             |
| Enclosure Type             | Core & Coil                                                                                           |
| Enclosure Size             | See Core & Coil Chart                                                                                 |
| Finish/Colour              | N/A                                                                                                   |
| Standards & Certifications | <u>CSA Certified File No. LR34493, UL Listed File No. E110286, ISO 9001:2015</u><br><u>Registered</u> |