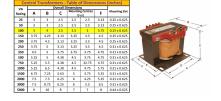

# SCHEMATIC/DIAGRAM AND DIMENSION PICTURES

Single Phase Control Transformer with a capacity of 100VA, transforming 240/480 Volts to 12/24 Volts

**OFFICIAL QUOTE** 

#### **PRODUCT SPECIFICATIONS**

| Weight                     | 5 lbs                                                                                                 |
|----------------------------|-------------------------------------------------------------------------------------------------------|
| Phases                     | 1                                                                                                     |
| Connection                 | <u>1Ph-CT-DD-SD</u>                                                                                   |
| Primary Voltage            | 240/480                                                                                               |
| Primary Max Current        | <u>0.42A</u>                                                                                          |
| Primary Markings           | <u>H1-H2-H3-H4</u>                                                                                    |
| Primary Terminals          | Terminals                                                                                             |
| Secondary Voltage          | 12/24                                                                                                 |
| Secondary Max Current      | <u>8.33A</u>                                                                                          |
| Secondary Markings         | <u>X1-X2-X3-X4</u>                                                                                    |
| Secondary Terminals        | Terminals                                                                                             |
| Primary Taps               | N/A                                                                                                   |
| Conductor Material         | Copper                                                                                                |
| Temperatue Rise            | <u>80°C</u>                                                                                           |
| Insuation Class            | <u>130°C (Class B)</u>                                                                                |
| BIL (Insulation) Level     | <u>10kV</u>                                                                                           |
| Efficiency (@35% Load) %   | N/A                                                                                                   |
| Impedance Range            | <u>5.0 – 7.0%</u>                                                                                     |
| Sound (db)                 | <u>40</u>                                                                                             |
| Enclosure Type             | Core & Coil                                                                                           |
| Enclosure Size             | See Core & Coil Chart                                                                                 |
| Finish/Colour              | N/A                                                                                                   |
| Standards & Certifications | <u>CSA Certified File No. LR34493, UL Listed File No. E110286, ISO 9001:2015</u><br><u>Registered</u> |