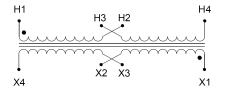

# SCHEMATIC/DIAGRAM AND DIMENSION PICTURES

Single Phase Control Transformer with a capacity of 100VA, transforming 240/480 Volts to 12/24 Volts

**OFFICIAL QUOTE** 

#### **PRODUCT SPECIFICATIONS**

| Weight                     | 5 lbs                                                                                                 |
|----------------------------|-------------------------------------------------------------------------------------------------------|
| Phases                     | 1                                                                                                     |
| Connection                 | <u>1Ph-CT-DD-SD</u>                                                                                   |
| Primary Voltage            | 240/480                                                                                               |
| Primary Max Current        | <u>0.42A</u>                                                                                          |
| Primary Markings           | <u>H1-H2-H3-H4</u>                                                                                    |
| Primary Terminals          | Terminals                                                                                             |
| Secondary Voltage          | 12/24                                                                                                 |
| Secondary Max Current      | <u>8.33A</u>                                                                                          |
| Secondary Markings         | <u>X1-X2-X3-X4</u>                                                                                    |
| Secondary Terminals        | Terminals                                                                                             |
| Primary Taps               | N/A                                                                                                   |
| Conductor Material         | Copper                                                                                                |
| Temperatue Rise            | <u>80°C</u>                                                                                           |
| Insuation Class            | <u>130°C (Class B)</u>                                                                                |
| BIL (Insulation) Level     | <u>10kV</u>                                                                                           |
| Efficiency (@35% Load) %   | N/A                                                                                                   |
| Impedance Range            | <u>5.0 – 7.0%</u>                                                                                     |
| Sound (db)                 | <u>40</u>                                                                                             |
| Enclosure Type             | Core & Coil                                                                                           |
| Enclosure Size             | See Core & Coil Chart                                                                                 |
| Finish/Colour              | N/A                                                                                                   |
| Standards & Certifications | <u>CSA Certified File No. LR34493, UL Listed File No. E110286, ISO 9001:2015</u><br><u>Registered</u> |