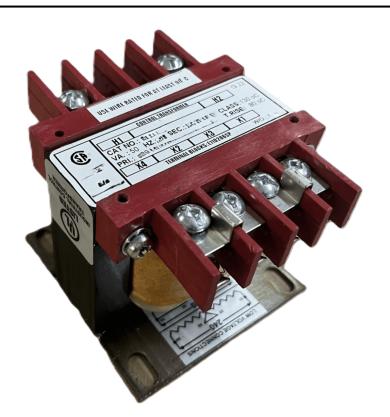

#### SCHEMATIC/DIAGRAM AND DIMENSION PICTURES

Single Phase Control Transformer with a capacity of 100VA, transforming 240/480 Volts to 12/24 Volts

## **PRODUCT SPECIFICATIONS**

| Weight                     | 5 lbs                                                                                |
|----------------------------|--------------------------------------------------------------------------------------|
| Phases                     | 1                                                                                    |
| Connection                 | 1Ph-CT-DD-SD                                                                         |
| Primary Voltage            | 240/480                                                                              |
| Primary Max Current        | <u>0.42A</u>                                                                         |
| Primary Markings           | H1-H2-H3-H4                                                                          |
| Primary Terminals          | <u>Terminals</u>                                                                     |
| Secondary Voltage          | 12/24                                                                                |
| Secondary Max Current      | 8.33A                                                                                |
| Secondary Markings         | <u>X1-X2-X3-X4</u>                                                                   |
| Secondary Terminals        | <u>Terminals</u>                                                                     |
| Primary Taps               | N/A                                                                                  |
| Conductor Material         | Copper                                                                               |
| Temperatue Rise            | 80°C                                                                                 |
| Insuation Class            | 130°C (Class B)                                                                      |
| BIL (Insulation) Level     | <u>10kV</u>                                                                          |
| Efficiency (@35% Load) %   | N/A                                                                                  |
| Impedance Range            | <u>5.0 - 7.0%</u>                                                                    |
| Sound (db)                 | 40                                                                                   |
| Enclosure Type             | Core & Coil                                                                          |
| Enclosure Size             | See Core & Coil Chart                                                                |
| Finish/Colour              | N/A                                                                                  |
| Standards & Certifications | CSA Certified File No. LR34493, UL Listed File No. E110286, ISO 9001:2015 Registered |