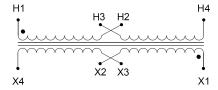

#### SCHEMATIC/DIAGRAM AND DIMENSION PICTURES

Single Phase Control Transformer with a capacity of 100VA, transforming 240/480 Volts to 12/24 Volts

## **PRODUCT SPECIFICATIONS**

| Weight                     | 5 lbs                                                                                |
|----------------------------|--------------------------------------------------------------------------------------|
| Phases                     | 1                                                                                    |
| Connection                 | 1Ph-CT-DD-SD                                                                         |
| Primary Voltage            | 240/480                                                                              |
| Primary Max Current        | <u>0.42A</u>                                                                         |
| Primary Markings           | H1-H2-H3-H4                                                                          |
| Primary Terminals          | <u>Terminals</u>                                                                     |
| Secondary Voltage          | 12/24                                                                                |
| Secondary Max Current      | 8.33A                                                                                |
| Secondary Markings         | <u>X1-X2-X3-X4</u>                                                                   |
| Secondary Terminals        | <u>Terminals</u>                                                                     |
| Primary Taps               | N/A                                                                                  |
| Conductor Material         | Copper                                                                               |
| Temperatue Rise            | 80°C                                                                                 |
| Insuation Class            | 130°C (Class B)                                                                      |
| BIL (Insulation) Level     | <u>10kV</u>                                                                          |
| Efficiency (@35% Load) %   | N/A                                                                                  |
| Impedance Range            | <u>5.0 - 7.0%</u>                                                                    |
| Sound (db)                 | 40                                                                                   |
| Enclosure Type             | Core & Coil                                                                          |
| Enclosure Size             | See Core & Coil Chart                                                                |
| Finish/Colour              | N/A                                                                                  |
| Standards & Certifications | CSA Certified File No. LR34493, UL Listed File No. E110286, ISO 9001:2015 Registered |