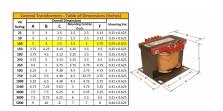

#### SCHEMATIC/DIAGRAM AND DIMENSION PICTURES

Single Phase Control Transformer with a capacity of 100VA, transforming 240/480 Volts to 12/24 Volts