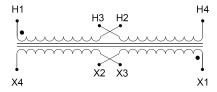

#### SCHEMATIC/DIAGRAM AND DIMENSION PICTURES

Single Phase Control Transformer with a capacity of 100VA, transforming 240/480 Volts to 12/24 Volts

## **PRODUCT SPECIFICATIONS**

| Weight                     | 5 lbs                                                                                |
|----------------------------|--------------------------------------------------------------------------------------|
| Phases                     | 1                                                                                    |
| Connection                 | 1Ph-CT-DD-SD                                                                         |
| Primary Voltage            | 240/480                                                                              |
| Primary Max Current        | <u>0.42A</u>                                                                         |
| Primary Markings           | H1-H2-H3-H4                                                                          |
| Primary Terminals          | <u>Terminals</u>                                                                     |
| Secondary Voltage          | 12/24                                                                                |
| Secondary Max Current      | 8.33A                                                                                |
| Secondary Markings         | <u>X1-X2-X3-X4</u>                                                                   |
| Secondary Terminals        | <u>Terminals</u>                                                                     |
| Primary Taps               | N/A                                                                                  |
| Conductor Material         | Copper                                                                               |
| Temperatue Rise            | 80°C                                                                                 |
| Insuation Class            | 130°C (Class B)                                                                      |
| BIL (Insulation) Level     | <u>10kV</u>                                                                          |
| Efficiency (@35% Load) %   | N/A                                                                                  |
| Impedance Range            | <u>5.0 - 7.0%</u>                                                                    |
| Sound (db)                 | 40                                                                                   |
| Enclosure Type             | Core & Coil                                                                          |
| Enclosure Size             | See Core & Coil Chart                                                                |
| Finish/Colour              | N/A                                                                                  |
| Standards & Certifications | CSA Certified File No. LR34493, UL Listed File No. E110286, ISO 9001:2015 Registered |