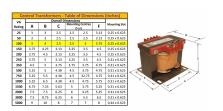

#### SCHEMATIC/DIAGRAM AND DIMENSION PICTURES

Single Phase Control Transformer with a capacity of 100VA, transforming 240/480 Volts to 12/24 Volts

## **PRODUCT SPECIFICATIONS**

| Weight                     | 5 lbs                                                                                |
|----------------------------|--------------------------------------------------------------------------------------|
| Phases                     | 1                                                                                    |
| Connection                 | 1Ph-CT-DD-SD                                                                         |
| Primary Voltage            | 240/480                                                                              |
| Primary Max Current        | <u>0.42A</u>                                                                         |
| Primary Markings           | H1-H2-H3-H4                                                                          |
| Primary Terminals          | <u>Terminals</u>                                                                     |
| Secondary Voltage          | 12/24                                                                                |
| Secondary Max Current      | 8.33A                                                                                |
| Secondary Markings         | <u>X1-X2-X3-X4</u>                                                                   |
| Secondary Terminals        | <u>Terminals</u>                                                                     |
| Primary Taps               | N/A                                                                                  |
| Conductor Material         | Copper                                                                               |
| Temperatue Rise            | 80°C                                                                                 |
| Insuation Class            | 130°C (Class B)                                                                      |
| BIL (Insulation) Level     | <u>10kV</u>                                                                          |
| Efficiency (@35% Load) %   | N/A                                                                                  |
| Impedance Range            | <u>5.0 - 7.0%</u>                                                                    |
| Sound (db)                 | 40                                                                                   |
| Enclosure Type             | Core & Coil                                                                          |
| Enclosure Size             | See Core & Coil Chart                                                                |
| Finish/Colour              | N/A                                                                                  |
| Standards & Certifications | CSA Certified File No. LR34493, UL Listed File No. E110286, ISO 9001:2015 Registered |