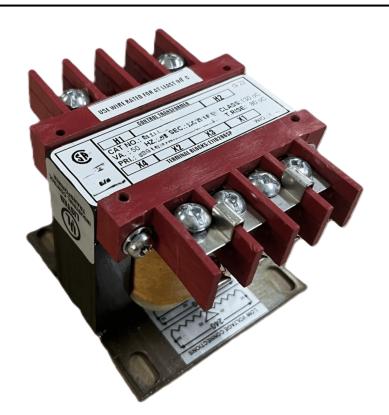

# 100VA 240/480 VOLTS TO 12/24 VOLTS SINGLE PHASE CONTROL TRANSFORMER

\$143.78 CAD

Single Phase Control Transformer with a capacity of 100VA, transforming 240/480 Volts to 12/24 Volts

**SKU:** CS100L-Z

**Categories:** Control Transformers

#### SCHEMATIC/DIAGRAM AND DIMENSION PICTURES

Single Phase Control Transformer with a capacity of 100VA, transforming 240/480 Volts to 12/24 Volts