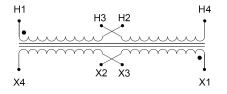

## SCHEMATIC/DIAGRAM AND DIMENSION PICTURES

Single Phase Control Transformer with a capacity of 100VA, transforming 240/480 Volts to 12/24 Volts

**OFFICIAL QUOTE** 

#### **PRODUCT SPECIFICATIONS**

| Weight                     | 5 lbs                                                                                                 |
|----------------------------|-------------------------------------------------------------------------------------------------------|
| Phases                     | 1                                                                                                     |
| Connection                 | <u>1Ph-CT-DD-SD</u>                                                                                   |
| Primary Voltage            | 240/480                                                                                               |
| Primary Max Current        | <u>0.42A</u>                                                                                          |
| Primary Markings           | <u>H1-H2-H3-H4</u>                                                                                    |
| Primary Terminals          | Terminals                                                                                             |
| Secondary Voltage          | 12/24                                                                                                 |
| Secondary Max Current      | <u>8.33A</u>                                                                                          |
| Secondary Markings         | <u>X1-X2-X3-X4</u>                                                                                    |
| Secondary Terminals        | <u>Terminals</u>                                                                                      |
| Primary Taps               | N/A                                                                                                   |
| Conductor Material         | <u>Copper</u>                                                                                         |
| Temperatue Rise            | <u>80°C</u>                                                                                           |
| Insuation Class            | <u>130°C (Class B)</u>                                                                                |
| BIL (Insulation) Level     | <u>10kV</u>                                                                                           |
| Efficiency (@35% Load) %   | N/A                                                                                                   |
| Impedance Range            | <u>5.0 – 7.0%</u>                                                                                     |
| Sound (db)                 | <u>40</u>                                                                                             |
| Enclosure Type             | Core & Coil                                                                                           |
| Enclosure Size             | See Core & Coil Chart                                                                                 |
| Finish/Colour              | N/A                                                                                                   |
| Standards & Certifications | <u>CSA Certified File No. LR34493, UL Listed File No. E110286, ISO 9001:2015</u><br><u>Registered</u> |