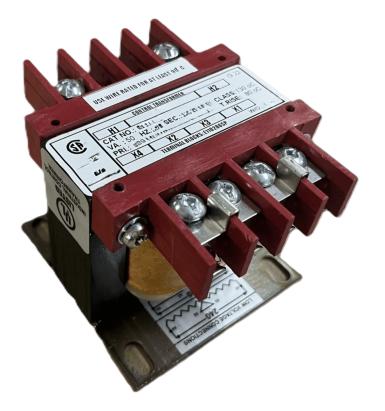

# \$143.78 CAD

Single Phase Control Transformer with a capacity of 100VA, transforming 240/480 Volts to 12/24 Volts

SKU: CS100L-Z Categories: <u>Control Transformers</u>

## SCHEMATIC/DIAGRAM AND DIMENSION PICTURES

Single Phase Control Transformer with a capacity of 100VA, transforming 240/480 Volts to 12/24 Volts

**OFFICIAL QUOTE** 