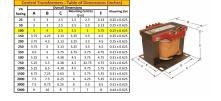

## SCHEMATIC/DIAGRAM AND DIMENSION PICTURES

Single Phase Control Transformer with a capacity of 100VA, transforming 240/480 Volts to 12/24 Volts

**OFFICIAL QUOTE** 

#### **PRODUCT SPECIFICATIONS**

| Weight                     | 5 lbs                                                                                                 |
|----------------------------|-------------------------------------------------------------------------------------------------------|
| Phases                     | 1                                                                                                     |
| Connection                 | <u>1Ph-CT-DD-SD</u>                                                                                   |
| Primary Voltage            | 240/480                                                                                               |
| Primary Max Current        | <u>0.42A</u>                                                                                          |
| Primary Markings           | <u>H1-H2-H3-H4</u>                                                                                    |
| Primary Terminals          | Terminals                                                                                             |
| Secondary Voltage          | 12/24                                                                                                 |
| Secondary Max Current      | <u>8.33A</u>                                                                                          |
| Secondary Markings         | <u>X1-X2-X3-X4</u>                                                                                    |
| Secondary Terminals        | <u>Terminals</u>                                                                                      |
| Primary Taps               | N/A                                                                                                   |
| Conductor Material         | <u>Copper</u>                                                                                         |
| Temperatue Rise            | <u>80°C</u>                                                                                           |
| Insuation Class            | <u>130°C (Class B)</u>                                                                                |
| BIL (Insulation) Level     | <u>10kV</u>                                                                                           |
| Efficiency (@35% Load) %   | N/A                                                                                                   |
| Impedance Range            | <u>5.0 – 7.0%</u>                                                                                     |
| Sound (db)                 | <u>40</u>                                                                                             |
| Enclosure Type             | Core & Coil                                                                                           |
| Enclosure Size             | See Core & Coil Chart                                                                                 |
| Finish/Colour              | N/A                                                                                                   |
| Standards & Certifications | <u>CSA Certified File No. LR34493, UL Listed File No. E110286, ISO 9001:2015</u><br><u>Registered</u> |