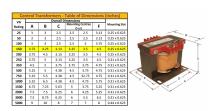

#### SCHEMATIC/DIAGRAM AND DIMENSION PICTURES

Single Phase Control Transformer with a capacity of 150VA, transforming 600 Volts to 240/480 Volts

### **PRODUCT SPECIFICATIONS**

| Weight                     | 6 lbs                                                                                |
|----------------------------|--------------------------------------------------------------------------------------|
| Phases                     | 1                                                                                    |
| Connection                 | 1Ph-CT-SD-SD                                                                         |
| Primary Voltage            | 600                                                                                  |
| Primary Max Current        | <u>0.25A</u>                                                                         |
| Primary Markings           | <u>H1-H2</u>                                                                         |
| Primary Terminals          | <u>Terminals</u>                                                                     |
| Secondary Voltage          | 240/480                                                                              |
| Secondary Max Current      | <u>0.63A</u>                                                                         |
| Secondary Markings         | <u>X1-X2-X3-X4</u>                                                                   |
| Secondary Terminals        | <u>Terminals</u>                                                                     |
| Primary Taps               | N/A                                                                                  |
| Conductor Material         | Copper                                                                               |
| Temperatue Rise            | 80°C                                                                                 |
| Insuation Class            | 130°C (Class B)                                                                      |
| BIL (Insulation) Level     | <u>10kV</u>                                                                          |
| Efficiency (@35% Load) %   | N/A                                                                                  |
| Impedance Range            | <u>5.0 – 7.0%</u>                                                                    |
| Sound (db)                 | 40                                                                                   |
| Enclosure Type             | Core & Coil                                                                          |
| Enclosure Size             | See Core & Coil Chart                                                                |
| Finish/Colour              | N/A                                                                                  |
| Standards & Certifications | CSA Certified File No. LR34493, UL Listed File No. E110286, ISO 9001:2015 Registered |