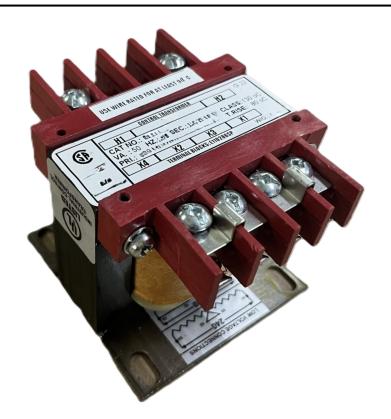

# 150VA 600 VOLTS TO 240/480 VOLTS SINGLE PHASE CONTROL TRANSFORMER

\$156.52 CAD

Single Phase Control Transformer with a capacity of 150VA, transforming 600 Volts to 240/480 Volts

**SKU:** CS150J-L

**Categories:** Control Transformers

### **PRODUCT SPECIFICATIONS**

| Weight                     | 6 lbs                                                                                |
|----------------------------|--------------------------------------------------------------------------------------|
| Phases                     | 1                                                                                    |
| Connection                 | 1Ph-CT-SD-SD                                                                         |
| Primary Voltage            | 600                                                                                  |
| Primary Max Current        | <u>0.25A</u>                                                                         |
| Primary Markings           | <u>H1-H2</u>                                                                         |
| Primary Terminals          | <u>Terminals</u>                                                                     |
| Secondary Voltage          | 240/480                                                                              |
| Secondary Max Current      | <u>0.63A</u>                                                                         |
| Secondary Markings         | <u>X1-X2-X3-X4</u>                                                                   |
| Secondary Terminals        | <u>Terminals</u>                                                                     |
| Primary Taps               | N/A                                                                                  |
| Conductor Material         | Copper                                                                               |
| Temperatue Rise            | 80°C                                                                                 |
| Insuation Class            | 130°C (Class B)                                                                      |
| BIL (Insulation) Level     | <u>10kV</u>                                                                          |
| Efficiency (@35% Load) %   | N/A                                                                                  |
| Impedance Range            | <u>5.0 – 7.0%</u>                                                                    |
| Sound (db)                 | 40                                                                                   |
| Enclosure Type             | Core & Coil                                                                          |
| Enclosure Size             | See Core & Coil Chart                                                                |
| Finish/Colour              | N/A                                                                                  |
| Standards & Certifications | CSA Certified File No. LR34493, UL Listed File No. E110286, ISO 9001:2015 Registered |