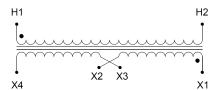

#### SCHEMATIC/DIAGRAM AND DIMENSION PICTURES

Single Phase Control Transformer with a capacity of 150VA, transforming 600 Volts to 240/480 Volts

### **PRODUCT SPECIFICATIONS**

| Weight                     | 6 lbs                                                                                |
|----------------------------|--------------------------------------------------------------------------------------|
| Phases                     | 1                                                                                    |
| Connection                 | 1Ph-CT-SD-SD                                                                         |
| Primary Voltage            | 600                                                                                  |
| Primary Max Current        | <u>0.25A</u>                                                                         |
| Primary Markings           | <u>H1-H2</u>                                                                         |
| Primary Terminals          | <u>Terminals</u>                                                                     |
| Secondary Voltage          | 240/480                                                                              |
| Secondary Max Current      | <u>0.63A</u>                                                                         |
| Secondary Markings         | <u>X1-X2-X3-X4</u>                                                                   |
| Secondary Terminals        | <u>Terminals</u>                                                                     |
| Primary Taps               | N/A                                                                                  |
| Conductor Material         | Copper                                                                               |
| Temperatue Rise            | 80°C                                                                                 |
| Insuation Class            | 130°C (Class B)                                                                      |
| BIL (Insulation) Level     | <u>10kV</u>                                                                          |
| Efficiency (@35% Load) %   | N/A                                                                                  |
| Impedance Range            | <u>5.0 – 7.0%</u>                                                                    |
| Sound (db)                 | 40                                                                                   |
| Enclosure Type             | Core & Coil                                                                          |
| Enclosure Size             | See Core & Coil Chart                                                                |
| Finish/Colour              | N/A                                                                                  |
| Standards & Certifications | CSA Certified File No. LR34493, UL Listed File No. E110286, ISO 9001:2015 Registered |