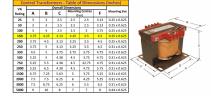

#### SCHEMATIC/DIAGRAM AND DIMENSION PICTURES

Single Phase Control Transformer with a capacity of 150VA, transforming 600 Volts to 240/480 Volts

**OFFICIAL QUOTE** 

#### **PRODUCT SPECIFICATIONS**

| Weight                     | 6 lbs                                                                                                 |
|----------------------------|-------------------------------------------------------------------------------------------------------|
| Phases                     | 1                                                                                                     |
| Connection                 | <u>1Ph-CT-SD-SD</u>                                                                                   |
| Primary Voltage            | <u>600</u>                                                                                            |
| Primary Max Current        | <u>0.25A</u>                                                                                          |
| Primary Markings           | <u>H1-H2</u>                                                                                          |
| Primary Terminals          | <u>Terminals</u>                                                                                      |
| Secondary Voltage          | 240/480                                                                                               |
| Secondary Max Current      | <u>0.63A</u>                                                                                          |
| Secondary Markings         | <u>X1-X2-X3-X4</u>                                                                                    |
| Secondary Terminals        | <u>Terminals</u>                                                                                      |
| Primary Taps               | N/A                                                                                                   |
| Conductor Material         | <u>Copper</u>                                                                                         |
| Temperatue Rise            | <u>80°C</u>                                                                                           |
| Insuation Class            | <u>130°C (Class B)</u>                                                                                |
| BIL (Insulation) Level     | <u>10kV</u>                                                                                           |
| Efficiency (@35% Load) %   | N/A                                                                                                   |
| Impedance Range            | <u>5.0 – 7.0%</u>                                                                                     |
| Sound (db)                 | <u>40</u>                                                                                             |
| Enclosure Type             | Core & Coil                                                                                           |
| Enclosure Size             | See Core & Coil Chart                                                                                 |
| Finish/Colour              | N/A                                                                                                   |
| Standards & Certifications | <u>CSA Certified File No. LR34493, UL Listed File No. E110286, ISO 9001:2015</u><br><u>Registered</u> |