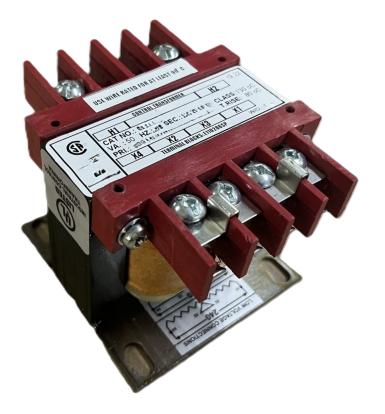

## \$156.52 CAD

Single Phase Control Transformer with a capacity of 150VA, transforming 600 Volts to 240/480 Volts

SKU: CS150J-L Categories: <u>Control Transformers</u>

#### **PRODUCT SPECIFICATIONS**

| Weight                     | 6 lbs                                                                                                 |
|----------------------------|-------------------------------------------------------------------------------------------------------|
| Phases                     | 1                                                                                                     |
| Connection                 | <u>1Ph-CT-SD-SD</u>                                                                                   |
| Primary Voltage            | <u>600</u>                                                                                            |
| Primary Max Current        | <u>0.25A</u>                                                                                          |
| Primary Markings           | <u>H1-H2</u>                                                                                          |
| Primary Terminals          | <u>Terminals</u>                                                                                      |
| Secondary Voltage          | 240/480                                                                                               |
| Secondary Max Current      | <u>0.63A</u>                                                                                          |
| Secondary Markings         | <u>X1-X2-X3-X4</u>                                                                                    |
| Secondary Terminals        | <u>Terminals</u>                                                                                      |
| Primary Taps               | N/A                                                                                                   |
| Conductor Material         | <u>Copper</u>                                                                                         |
| Temperatue Rise            | <u>80°C</u>                                                                                           |
| Insuation Class            | <u>130°C (Class B)</u>                                                                                |
| BIL (Insulation) Level     | <u>10kV</u>                                                                                           |
| Efficiency (@35% Load) %   | N/A                                                                                                   |
| Impedance Range            | <u>5.0 – 7.0%</u>                                                                                     |
| Sound (db)                 | <u>40</u>                                                                                             |
| Enclosure Type             | Core & Coil                                                                                           |
| Enclosure Size             | See Core & Coil Chart                                                                                 |
| Finish/Colour              | N/A                                                                                                   |
| Standards & Certifications | <u>CSA Certified File No. LR34493, UL Listed File No. E110286, ISO 9001:2015</u><br><u>Registered</u> |