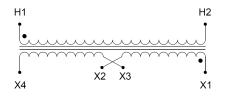

#### SCHEMATIC/DIAGRAM AND DIMENSION PICTURES

Single Phase Control Transformer with a capacity of 150VA, transforming 600 Volts to 240/480 Volts

**OFFICIAL QUOTE** 

#### **PRODUCT SPECIFICATIONS**

| Weight                     | 6 lbs                                                                                                 |
|----------------------------|-------------------------------------------------------------------------------------------------------|
| Phases                     | 1                                                                                                     |
| Connection                 | <u>1Ph-CT-SD-SD</u>                                                                                   |
| Primary Voltage            | <u>600</u>                                                                                            |
| Primary Max Current        | <u>0.25A</u>                                                                                          |
| Primary Markings           | <u>H1-H2</u>                                                                                          |
| Primary Terminals          | <u>Terminals</u>                                                                                      |
| Secondary Voltage          | 240/480                                                                                               |
| Secondary Max Current      | <u>0.63A</u>                                                                                          |
| Secondary Markings         | <u>X1-X2-X3-X4</u>                                                                                    |
| Secondary Terminals        | <u>Terminals</u>                                                                                      |
| Primary Taps               | N/A                                                                                                   |
| Conductor Material         | <u>Copper</u>                                                                                         |
| Temperatue Rise            | <u>80°C</u>                                                                                           |
| Insuation Class            | <u>130°C (Class B)</u>                                                                                |
| BIL (Insulation) Level     | <u>10kV</u>                                                                                           |
| Efficiency (@35% Load) %   | N/A                                                                                                   |
| Impedance Range            | <u>5.0 – 7.0%</u>                                                                                     |
| Sound (db)                 | <u>40</u>                                                                                             |
| Enclosure Type             | Core & Coil                                                                                           |
| Enclosure Size             | See Core & Coil Chart                                                                                 |
| Finish/Colour              | N/A                                                                                                   |
| Standards & Certifications | <u>CSA Certified File No. LR34493, UL Listed File No. E110286, ISO 9001:2015</u><br><u>Registered</u> |