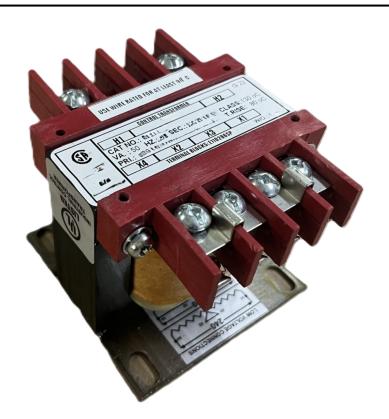

# 150VA 600 VOLTS TO 240/480 VOLTS SINGLE PHASE CONTROL TRANSFORMER

\$156.52 CAD

Single Phase Control Transformer with a capacity of 150VA, transforming 600 Volts to 240/480 Volts

SKU: CS150J-L

**Categories:** Control Transformers

#### PRODUCT SPECIFICATIONS

| PRODUCT SPECIFICATIONS     |                                                                                      |
|----------------------------|--------------------------------------------------------------------------------------|
| Weight                     | 6 lbs                                                                                |
| Phases                     | 1                                                                                    |
| Connection                 | 1Ph-CT-SD-SD                                                                         |
| Primary Voltage            | 600                                                                                  |
| Primary Max Current        | <u>0.25A</u>                                                                         |
| Primary Markings           | <u>H1-H2</u>                                                                         |
| Primary Terminals          | <u>Terminals</u>                                                                     |
| Secondary Voltage          | 240/480                                                                              |
| Secondary Max Current      | 0.63A                                                                                |
| Secondary Markings         | <u>X1-X2-X3-X4</u>                                                                   |
| Secondary Terminals        | <u>Terminals</u>                                                                     |
| Primary Taps               | N/A                                                                                  |
| Conductor Material         | Copper                                                                               |
| Temperatue Rise            | 80°C                                                                                 |
| Insuation Class            | 130°C (Class B)                                                                      |
| BIL (Insulation) Level     | <u>10kV</u>                                                                          |
| Efficiency (@35% Load) %   | N/A                                                                                  |
| Impedance Range            | 5.0 - 7.0%                                                                           |
| Sound (db)                 | 40                                                                                   |
| Enclosure Type             | Core & Coil                                                                          |
| Enclosure Size             | See Core & Coil Chart                                                                |
| Finish/Colour              | N/A                                                                                  |
| Standards & Certifications | CSA Certified File No. LR34493, UL Listed File No. E110286, ISO 9001:2015 Registered |