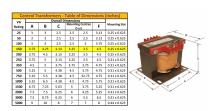

#### SCHEMATIC/DIAGRAM AND DIMENSION PICTURES

Single Phase Control Transformer with a capacity of 150VA, transforming 600 Volts to 240/480 Volts

#### PRODUCT SPECIFICATIONS

| PRODUCT SPECIFICATIONS     |                                                                                      |
|----------------------------|--------------------------------------------------------------------------------------|
| Weight                     | 6 lbs                                                                                |
| Phases                     | 1                                                                                    |
| Connection                 | 1Ph-CT-SD-SD                                                                         |
| Primary Voltage            | 600                                                                                  |
| Primary Max Current        | <u>0.25A</u>                                                                         |
| Primary Markings           | <u>H1-H2</u>                                                                         |
| Primary Terminals          | <u>Terminals</u>                                                                     |
| Secondary Voltage          | 240/480                                                                              |
| Secondary Max Current      | 0.63A                                                                                |
| Secondary Markings         | <u>X1-X2-X3-X4</u>                                                                   |
| Secondary Terminals        | <u>Terminals</u>                                                                     |
| Primary Taps               | N/A                                                                                  |
| Conductor Material         | Copper                                                                               |
| Temperatue Rise            | 80°C                                                                                 |
| Insuation Class            | 130°C (Class B)                                                                      |
| BIL (Insulation) Level     | <u>10kV</u>                                                                          |
| Efficiency (@35% Load) %   | N/A                                                                                  |
| Impedance Range            | 5.0 - 7.0%                                                                           |
| Sound (db)                 | 40                                                                                   |
| Enclosure Type             | Core & Coil                                                                          |
| Enclosure Size             | See Core & Coil Chart                                                                |
| Finish/Colour              | N/A                                                                                  |
| Standards & Certifications | CSA Certified File No. LR34493, UL Listed File No. E110286, ISO 9001:2015 Registered |