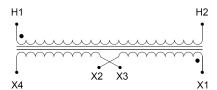

#### SCHEMATIC/DIAGRAM AND DIMENSION PICTURES

Single Phase Control Transformer with a capacity of 150VA, transforming 600 Volts to 240/480 Volts

#### PRODUCT SPECIFICATIONS

| PRODUCT SPECIFICATIONS     |                                                                                      |
|----------------------------|--------------------------------------------------------------------------------------|
| Weight                     | 6 lbs                                                                                |
| Phases                     | 1                                                                                    |
| Connection                 | 1Ph-CT-SD-SD                                                                         |
| Primary Voltage            | 600                                                                                  |
| Primary Max Current        | <u>0.25A</u>                                                                         |
| Primary Markings           | <u>H1-H2</u>                                                                         |
| Primary Terminals          | <u>Terminals</u>                                                                     |
| Secondary Voltage          | 240/480                                                                              |
| Secondary Max Current      | 0.63A                                                                                |
| Secondary Markings         | <u>X1-X2-X3-X4</u>                                                                   |
| Secondary Terminals        | <u>Terminals</u>                                                                     |
| Primary Taps               | N/A                                                                                  |
| Conductor Material         | Copper                                                                               |
| Temperatue Rise            | 80°C                                                                                 |
| Insuation Class            | 130°C (Class B)                                                                      |
| BIL (Insulation) Level     | <u>10kV</u>                                                                          |
| Efficiency (@35% Load) %   | N/A                                                                                  |
| Impedance Range            | 5.0 - 7.0%                                                                           |
| Sound (db)                 | 40                                                                                   |
| Enclosure Type             | Core & Coil                                                                          |
| Enclosure Size             | See Core & Coil Chart                                                                |
| Finish/Colour              | N/A                                                                                  |
| Standards & Certifications | CSA Certified File No. LR34493, UL Listed File No. E110286, ISO 9001:2015 Registered |