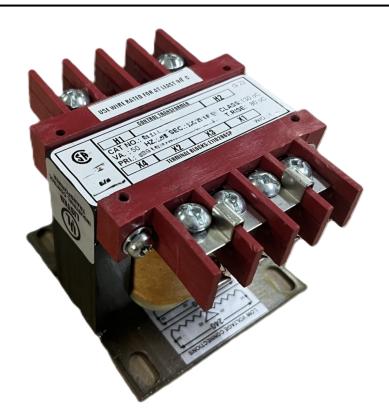

# 150VA 600 VOLTS TO 240/480 VOLTS SINGLE PHASE CONTROL TRANSFORMER

\$156.52 CAD

Single Phase Control Transformer with a capacity of 150VA, transforming 600 Volts to 240/480 Volts

**SKU:** CS150J-L

**Categories:** Control Transformers

### **PRODUCT SPECIFICATIONS**

| PRODUCT SPECIFICATIONS     |                                                                                      |
|----------------------------|--------------------------------------------------------------------------------------|
| Weight                     | 6 lbs                                                                                |
| Phases                     | 1                                                                                    |
| Connection                 | 1Ph-CT-SD-SD                                                                         |
| Primary Voltage            | 600                                                                                  |
| Primary Max Current        | <u>0.25A</u>                                                                         |
| Primary Markings           | H1-H2                                                                                |
| Primary Terminals          | <u>Terminals</u>                                                                     |
| Secondary Voltage          | 240/480                                                                              |
| Secondary Max Current      | <u>0.63A</u>                                                                         |
| Secondary Markings         | <u>X1-X2-X3-X4</u>                                                                   |
| Secondary Terminals        | <u>Terminals</u>                                                                     |
| Primary Taps               | N/A                                                                                  |
| Conductor Material         | Copper                                                                               |
| Temperatue Rise            | 80°C                                                                                 |
| Insuation Class            | 130°C (Class B)                                                                      |
| BIL (Insulation) Level     | <u>10kV</u>                                                                          |
| Efficiency (@35% Load) %   | N/A                                                                                  |
| Impedance Range            | <u>5.0 - 7.0%</u>                                                                    |
| Sound (db)                 | 40                                                                                   |
| Enclosure Type             | Core & Coil                                                                          |
| Enclosure Size             | See Core & Coil Chart                                                                |
| Finish/Colour              | N/A                                                                                  |
| Standards & Certifications | CSA Certified File No. LR34493, UL Listed File No. E110286, ISO 9001:2015 Registered |