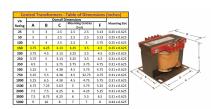

#### SCHEMATIC/DIAGRAM AND DIMENSION PICTURES

Single Phase Control Transformer with a capacity of 150VA, transforming 600 Volts to 240/480 Volts