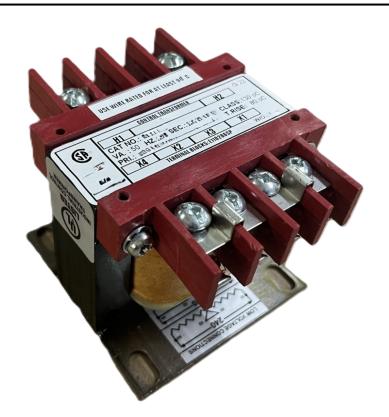

# 150VA 600 VOLTS TO 240/480 VOLTS SINGLE PHASE CONTROL TRANSFORMER

\$156.52 CAD

Single Phase Control Transformer with a capacity of 150VA, transforming 600 Volts to 240/480 Volts

**SKU:** CS150J-L

**Categories:** Control Transformers

### **PRODUCT SPECIFICATIONS**

| PRODUCT SPECIFICATIONS     |                                                                                      |
|----------------------------|--------------------------------------------------------------------------------------|
| Weight                     | 6 lbs                                                                                |
| Phases                     | 1                                                                                    |
| Connection                 | 1Ph-CT-SD-SD                                                                         |
| Primary Voltage            | 600                                                                                  |
| Primary Max Current        | <u>0.25A</u>                                                                         |
| Primary Markings           | H1-H2                                                                                |
| Primary Terminals          | <u>Terminals</u>                                                                     |
| Secondary Voltage          | 240/480                                                                              |
| Secondary Max Current      | <u>0.63A</u>                                                                         |
| Secondary Markings         | <u>X1-X2-X3-X4</u>                                                                   |
| Secondary Terminals        | <u>Terminals</u>                                                                     |
| Primary Taps               | N/A                                                                                  |
| Conductor Material         | Copper                                                                               |
| Temperatue Rise            | 80°C                                                                                 |
| Insuation Class            | 130°C (Class B)                                                                      |
| BIL (Insulation) Level     | <u>10kV</u>                                                                          |
| Efficiency (@35% Load) %   | N/A                                                                                  |
| Impedance Range            | <u>5.0 - 7.0%</u>                                                                    |
| Sound (db)                 | 40                                                                                   |
| Enclosure Type             | Core & Coil                                                                          |
| Enclosure Size             | See Core & Coil Chart                                                                |
| Finish/Colour              | N/A                                                                                  |
| Standards & Certifications | CSA Certified File No. LR34493, UL Listed File No. E110286, ISO 9001:2015 Registered |