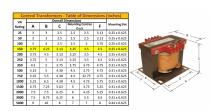

#### SCHEMATIC/DIAGRAM AND DIMENSION PICTURES

Single Phase Control Transformer with a capacity of 150VA, transforming 600 Volts to 240/480 Volts