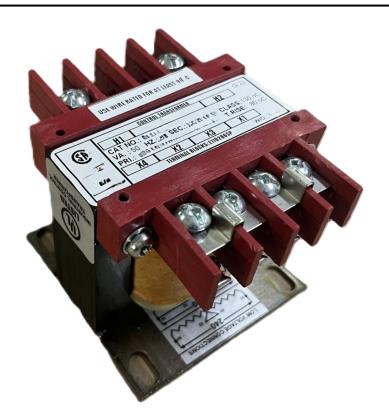

# 150VA 600 VOLTS TO 240/480 VOLTS SINGLE PHASE CONTROL TRANSFORMER

\$156.52 CAD

Single Phase Control Transformer with a capacity of 150VA, transforming 600 Volts to 240/480 Volts

**SKU**: CS150J-L

**Categories:** Control Transformers

#### SCHEMATIC/DIAGRAM AND DIMENSION PICTURES

Single Phase Control Transformer with a capacity of 150VA, transforming 600 Volts to 240/480 Volts