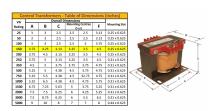

#### SCHEMATIC/DIAGRAM AND DIMENSION PICTURES

Single Phase Control Transformer with a capacity of 150VA, transforming 600 Volts to 240/480 Volts

### **PRODUCT SPECIFICATIONS**

| PRODUCT SPECIFICATIONS     |                                                                                      |
|----------------------------|--------------------------------------------------------------------------------------|
| Weight                     | 6 lbs                                                                                |
| Phases                     | 1                                                                                    |
| Connection                 | 1Ph-CT-SD-SD                                                                         |
| Primary Voltage            | 600                                                                                  |
| Primary Max Current        | <u>0.25A</u>                                                                         |
| Primary Markings           | H1-H2                                                                                |
| Primary Terminals          | <u>Terminals</u>                                                                     |
| Secondary Voltage          | 240/480                                                                              |
| Secondary Max Current      | <u>0.63A</u>                                                                         |
| Secondary Markings         | <u>X1-X2-X3-X4</u>                                                                   |
| Secondary Terminals        | <u>Terminals</u>                                                                     |
| Primary Taps               | N/A                                                                                  |
| Conductor Material         | Copper                                                                               |
| Temperatue Rise            | 80°C                                                                                 |
| Insuation Class            | 130°C (Class B)                                                                      |
| BIL (Insulation) Level     | <u>10kV</u>                                                                          |
| Efficiency (@35% Load) %   | N/A                                                                                  |
| Impedance Range            | <u>5.0 - 7.0%</u>                                                                    |
| Sound (db)                 | 40                                                                                   |
| Enclosure Type             | Core & Coil                                                                          |
| Enclosure Size             | See Core & Coil Chart                                                                |
| Finish/Colour              | N/A                                                                                  |
| Standards & Certifications | CSA Certified File No. LR34493, UL Listed File No. E110286, ISO 9001:2015 Registered |