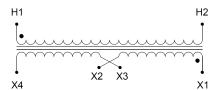

#### SCHEMATIC/DIAGRAM AND DIMENSION PICTURES

Single Phase Control Transformer with a capacity of 150VA, transforming 600 Volts to 240/480 Volts

### **PRODUCT SPECIFICATIONS**

| PRODUCT SPECIFICATIONS     |                                                                                      |
|----------------------------|--------------------------------------------------------------------------------------|
| Weight                     | 6 lbs                                                                                |
| Phases                     | 1                                                                                    |
| Connection                 | 1Ph-CT-SD-SD                                                                         |
| Primary Voltage            | 600                                                                                  |
| Primary Max Current        | <u>0.25A</u>                                                                         |
| Primary Markings           | H1-H2                                                                                |
| Primary Terminals          | <u>Terminals</u>                                                                     |
| Secondary Voltage          | 240/480                                                                              |
| Secondary Max Current      | <u>0.63A</u>                                                                         |
| Secondary Markings         | <u>X1-X2-X3-X4</u>                                                                   |
| Secondary Terminals        | <u>Terminals</u>                                                                     |
| Primary Taps               | N/A                                                                                  |
| Conductor Material         | Copper                                                                               |
| Temperatue Rise            | 80°C                                                                                 |
| Insuation Class            | 130°C (Class B)                                                                      |
| BIL (Insulation) Level     | <u>10kV</u>                                                                          |
| Efficiency (@35% Load) %   | N/A                                                                                  |
| Impedance Range            | <u>5.0 - 7.0%</u>                                                                    |
| Sound (db)                 | 40                                                                                   |
| Enclosure Type             | Core & Coil                                                                          |
| Enclosure Size             | See Core & Coil Chart                                                                |
| Finish/Colour              | N/A                                                                                  |
| Standards & Certifications | CSA Certified File No. LR34493, UL Listed File No. E110286, ISO 9001:2015 Registered |