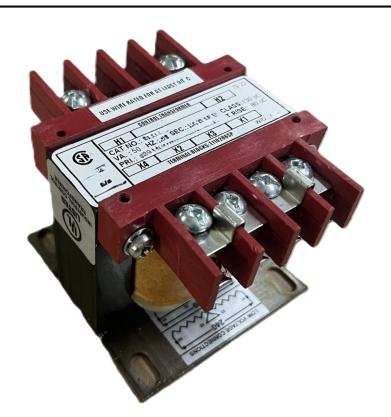

# 150VA 120/240 VOLTS TO 12/24 VOLTS SINGLE PHASE CONTROL TRANSFORMER

\$172.90 CAD

Single Phase Control Transformer with a capacity of 150VA, transforming 120/240 Volts to 12/24 Volts

**SKU:** CS150K-Z

**Categories:** Control Transformers

## **PRODUCT SPECIFICATIONS**

| Weight                     | 18 lbs                                                                               |
|----------------------------|--------------------------------------------------------------------------------------|
| Phases                     | 1                                                                                    |
| Connection                 | 1Ph-CT-DD-SD                                                                         |
| Primary Voltage            | 120/240                                                                              |
| Primary Max Current        | 1.25A                                                                                |
| Primary Markings           | H1-H2-H3-H4                                                                          |
| Primary Terminals          | <u>Terminals</u>                                                                     |
| Secondary Voltage          | 12/24                                                                                |
| Secondary Max Current      | 12.5A                                                                                |
| Secondary Markings         | <u>X1-X2-X3-X4</u>                                                                   |
| Secondary Terminals        | <u>Terminals</u>                                                                     |
| Primary Taps               | N/A                                                                                  |
| Conductor Material         | Copper                                                                               |
| Temperatue Rise            | 80°C                                                                                 |
| Insuation Class            | 130°C (Class B)                                                                      |
| BIL (Insulation) Level     | <u>10kV</u>                                                                          |
| Efficiency (@35% Load) %   | N/A                                                                                  |
| Impedance Range            | <u>5.0 - 7.0%</u>                                                                    |
| Sound (db)                 | 40                                                                                   |
| Enclosure Type             | Core & Coil                                                                          |
| Enclosure Size             | See Core & Coil Chart                                                                |
| Finish/Colour              | N/A                                                                                  |
| Standards & Certifications | CSA Certified File No. LR34493, UL Listed File No. E110286, ISO 9001:2015 Registered |