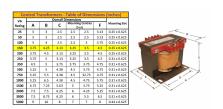

#### SCHEMATIC/DIAGRAM AND DIMENSION PICTURES

Single Phase Control Transformer with a capacity of 150VA, transforming 120/240 Volts to 12/24 Volts