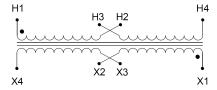

#### SCHEMATIC/DIAGRAM AND DIMENSION PICTURES

Single Phase Control Transformer with a capacity of 150VA, transforming 120/240 Volts to 12/24 Volts

## **PRODUCT SPECIFICATIONS**

| Weight                     | 18 lbs                                                                               |
|----------------------------|--------------------------------------------------------------------------------------|
| Phases                     | 1                                                                                    |
| Connection                 | 1Ph-CT-DD-SD                                                                         |
| Primary Voltage            | 120/240                                                                              |
| Primary Max Current        | 1.25A                                                                                |
| Primary Markings           | H1-H2-H3-H4                                                                          |
| Primary Terminals          | <u>Terminals</u>                                                                     |
| Secondary Voltage          | 12/24                                                                                |
| Secondary Max Current      | 12.5A                                                                                |
| Secondary Markings         | <u>X1-X2-X3-X4</u>                                                                   |
| Secondary Terminals        | <u>Terminals</u>                                                                     |
| Primary Taps               | N/A                                                                                  |
| Conductor Material         | Copper                                                                               |
| Temperatue Rise            | 80°C                                                                                 |
| Insuation Class            | 130°C (Class B)                                                                      |
| BIL (Insulation) Level     | <u>10kV</u>                                                                          |
| Efficiency (@35% Load) %   | N/A                                                                                  |
| Impedance Range            | <u>5.0 - 7.0%</u>                                                                    |
| Sound (db)                 | 40                                                                                   |
| Enclosure Type             | Core & Coil                                                                          |
| Enclosure Size             | See Core & Coil Chart                                                                |
| Finish/Colour              | N/A                                                                                  |
| Standards & Certifications | CSA Certified File No. LR34493, UL Listed File No. E110286, ISO 9001:2015 Registered |