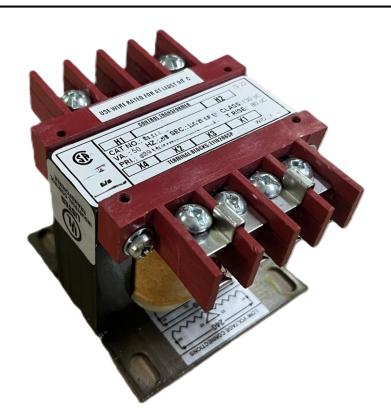

# 150VA 120/240 VOLTS TO 12/24 VOLTS SINGLE PHASE CONTROL TRANSFORMER

\$172.90 CAD

Single Phase Control Transformer with a capacity of 150VA, transforming 120/240 Volts to 12/24 Volts

**SKU:** CS150K-Z

**Categories:** Control Transformers

### **PRODUCT SPECIFICATIONS**

| Weight                     | 18 lbs                                                                               |
|----------------------------|--------------------------------------------------------------------------------------|
| Phases                     | 1                                                                                    |
| Connection                 | 1Ph-CT-DD-SD                                                                         |
| Primary Voltage            | 120/240                                                                              |
| Primary Max Current        | 1.25A                                                                                |
| Primary Markings           | H1-H2-H3-H4                                                                          |
| Primary Terminals          | <u>Terminals</u>                                                                     |
| Secondary Voltage          | 12/24                                                                                |
| Secondary Max Current      | 12.5A                                                                                |
| Secondary Markings         | <u>X1-X2-X3-X4</u>                                                                   |
| Secondary Terminals        | <u>Terminals</u>                                                                     |
| Primary Taps               | N/A                                                                                  |
| Conductor Material         | Copper                                                                               |
| Temperatue Rise            | 80°C                                                                                 |
| Insuation Class            | 130°C (Class B)                                                                      |
| BIL (Insulation) Level     | <u>10kV</u>                                                                          |
| Efficiency (@35% Load) %   | N/A                                                                                  |
| Impedance Range            | <u>5.0 - 7.0%</u>                                                                    |
| Sound (db)                 | 40                                                                                   |
| Enclosure Type             | Core & Coil                                                                          |
| Enclosure Size             | See Core & Coil Chart                                                                |
| Finish/Colour              | N/A                                                                                  |
| Standards & Certifications | CSA Certified File No. LR34493, UL Listed File No. E110286, ISO 9001:2015 Registered |