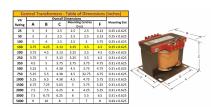

#### SCHEMATIC/DIAGRAM AND DIMENSION PICTURES

Single Phase Control Transformer with a capacity of 150VA, transforming 120/240 Volts to 12/24 Volts