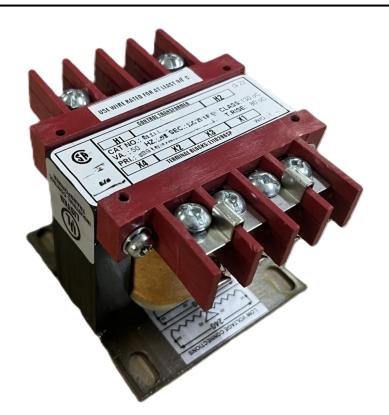

# 150VA 120/240 VOLTS TO 12/24 VOLTS SINGLE PHASE CONTROL TRANSFORMER

\$172.90 CAD

Single Phase Control Transformer with a capacity of 150VA, transforming 120/240 Volts to 12/24 Volts

**SKU:** CS150K-Z

**Categories:** Control Transformers

#### SCHEMATIC/DIAGRAM AND DIMENSION PICTURES

Single Phase Control Transformer with a capacity of 150VA, transforming 120/240 Volts to 12/24 Volts

### **PRODUCT SPECIFICATIONS**

| Weight                     | 18 lbs                                                                               |
|----------------------------|--------------------------------------------------------------------------------------|
| Phases                     | 1                                                                                    |
| Connection                 | 1Ph-CT-DD-SD                                                                         |
| Primary Voltage            | 120/240                                                                              |
| Primary Max Current        | 1.25A                                                                                |
| Primary Markings           | H1-H2-H3-H4                                                                          |
| Primary Terminals          | <u>Terminals</u>                                                                     |
| Secondary Voltage          | 12/24                                                                                |
| Secondary Max Current      | 12.5A                                                                                |
| Secondary Markings         | <u>X1-X2-X3-X4</u>                                                                   |
| Secondary Terminals        | <u>Terminals</u>                                                                     |
| Primary Taps               | N/A                                                                                  |
| Conductor Material         | Copper                                                                               |
| Temperatue Rise            | 80°C                                                                                 |
| Insuation Class            | 130°C (Class B)                                                                      |
| BIL (Insulation) Level     | <u>10kV</u>                                                                          |
| Efficiency (@35% Load) %   | N/A                                                                                  |
| Impedance Range            | <u>5.0 - 7.0%</u>                                                                    |
| Sound (db)                 | 40                                                                                   |
| Enclosure Type             | Core & Coil                                                                          |
| Enclosure Size             | See Core & Coil Chart                                                                |
| Finish/Colour              | N/A                                                                                  |
| Standards & Certifications | CSA Certified File No. LR34493, UL Listed File No. E110286, ISO 9001:2015 Registered |