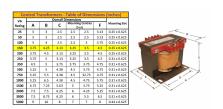

#### SCHEMATIC/DIAGRAM AND DIMENSION PICTURES

Single Phase Control Transformer with a capacity of 150VA, transforming 120/240 Volts to 12/24 Volts

### **PRODUCT SPECIFICATIONS**

| Weight                     | 18 lbs                                                                               |
|----------------------------|--------------------------------------------------------------------------------------|
| Phases                     | 1                                                                                    |
| Connection                 | 1Ph-CT-DD-SD                                                                         |
| Primary Voltage            | 120/240                                                                              |
| Primary Max Current        | 1.25A                                                                                |
| Primary Markings           | H1-H2-H3-H4                                                                          |
| Primary Terminals          | <u>Terminals</u>                                                                     |
| Secondary Voltage          | 12/24                                                                                |
| Secondary Max Current      | 12.5A                                                                                |
| Secondary Markings         | <u>X1-X2-X3-X4</u>                                                                   |
| Secondary Terminals        | <u>Terminals</u>                                                                     |
| Primary Taps               | N/A                                                                                  |
| Conductor Material         | Copper                                                                               |
| Temperatue Rise            | 80°C                                                                                 |
| Insuation Class            | 130°C (Class B)                                                                      |
| BIL (Insulation) Level     | <u>10kV</u>                                                                          |
| Efficiency (@35% Load) %   | N/A                                                                                  |
| Impedance Range            | <u>5.0 - 7.0%</u>                                                                    |
| Sound (db)                 | 40                                                                                   |
| Enclosure Type             | Core & Coil                                                                          |
| Enclosure Size             | See Core & Coil Chart                                                                |
| Finish/Colour              | N/A                                                                                  |
| Standards & Certifications | CSA Certified File No. LR34493, UL Listed File No. E110286, ISO 9001:2015 Registered |